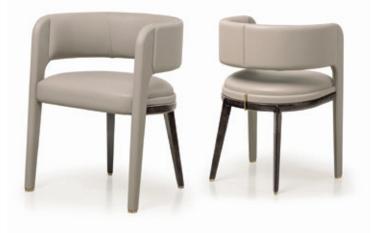

# ECLIPSE Chair

Designer: Andrea Bonini Year: 2018

### DESCRIPTION

The chair from Eclipse collection is characterized by a linear and graphic design, defined by the embracing backrest, spaced by the seat in order to give comfort and lightness. The chair can be covered both in leather or in fabric. Light gold metal details. Eclipse chair is available in different finishes included in our collection.