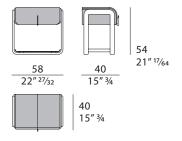

eather mat can be added to the base. Details are in light gold metal. The Eclipse bedside table is available in different finishes as per sample book.



The company reserves the right to make changes to the models without notice. The information given here is based on the latest data published on the price list.



## **ECLIPSE** Bedside table

Designer: Andrea Bonini

Year: 2018

### **TECHNICAL**

Structure: MDF, plywood, solid wood and wood particle panels, glossy hand-decorated polyester finish. Leather applications and ribbed decorations / Drawers: one, internal covering in microfiber. Leather application / Details: metal Light Gold finish / Certifications: the product has been tested and meets the requirements of UNI-9429:2015 - resistance to temperature changes.

### **DRAWINGS**