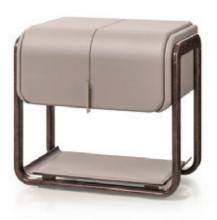

# ECLIPSE Bedside table

Designer: Andrea Bonini

Year: 2018

#### **DESCRIPTION**

The bedside table of the Eclipse collection has an essential design with rounded shapes, the wooden structure in glossy lacquered finishes houses a shell covered in leather with a drawer, a leather mat can be added to the base. Details are in light gold metal. The Eclipse bedside table is available in different finishes as per sample book.

### **TECHNICAL**

Structure: MDF, plywood, solid wood and wood particle panels, glossy hand-decorated polyester finish. Leather applications and ribbed decorations / Drawers: one, internal covering in microfiber. Leather application / Details: metal Light Gold finish / Certifications: the product has been tested and meets the requirements of UNI-9429:2015 - resistance to temperature changes.