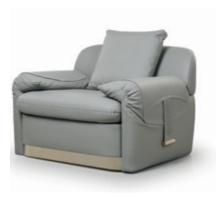

# **ECLIPSE** Armchair

Designer: Andrea Bonini Year: 2018

## DESCRIPTION

The armchair of Eclipse collection is built on sinuous and clean lines. The armrests, slightly folded inwards are a distinctive element, creating a rounded motif giving balance to the whole structure. The seat is extremely comfortable given by cushions covered in leather or fabric. Light gold metal details. Eclipse armchair is available in different finishes as per sample book.