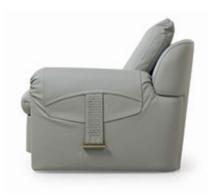

# **ECLIPSE** Armchair

Designer: Andrea Bonini Year: 2018

## DESCRIPTION

The armchair of Eclipse collection is built on sinuous and clean lines. The armrests, slightly folded inwards are a distinctive element, creating a rounded motif giving balance to the whole structure. The seat is extremely comfortable given by cushions covered in leather or fabric. Light gold metal details. Eclipse armchair is available in different finishes as per sample book.