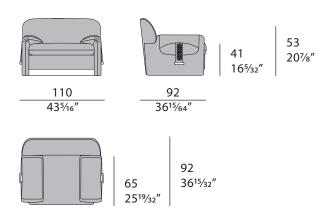

s covered in leather or fabric. Light gold metal details. Eclipse armchair is available in different finishes as per sample book.



The company reserves the right to make changes to the models without notice. The information given here is based on the latest data published on the price list.



# **ECLIPSE** Armchair

Designer: Andrea Bonini Year: 2018

### **TECHNICAL**

**Structure:** solid wood and plywood with Polyurethane foam / **Cushions:** Polyurethane foam. Decorative cushions available separately / **Pre-upholstery:** polyester wadding / **Upholstery:** non-removable back cushions upholstery and structure in leather or fabric. Seat cushions upholstery removable in leather or fabric / **Decorative details:** metal in Light Gold finish.

### **DRAWINGS**

measures in cm and inch