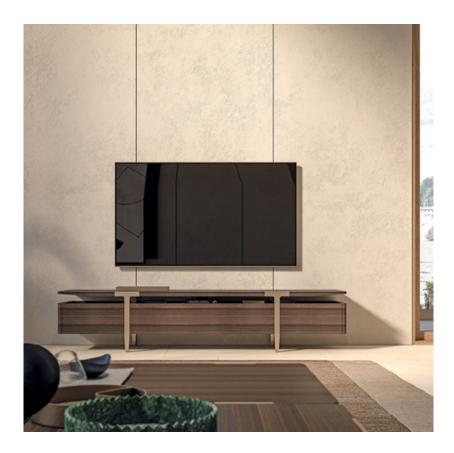

### **DESCRIPTION**

The sleek and slim Domus TV unit, in eucalyptus wood with metal legs, features a raised top, two doors at the sides and a flap door at the centre.

The company reserves the right to make changes to the models without notice. The information given here is based on the latest data published on the price list.

### DESCRIPTION

**Structure:** MDF and wood particle board panels with heat-treated Eucalyptus veneer / **Doors:** one high flap down / **Internal equipment:** three compartments / **Drawers:** two in head-treated Eucalyptus veneered wood/ **Top:** in head-treated Eucalyptus veneered wood / **Legs:** Matt Light Platinum finish metal.