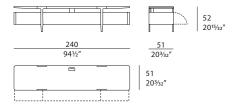

PTION**

The sleek and slim Domus TV unit, in eucalyptus wood with metal legs, features a raised top, two doors at the sides and a flap door at the centre.



The company reserves the right to make changes to the models without notice. The information given here is based on the latest data published on the price list.



## $\boldsymbol{DOMUS} \; \mathsf{Tv} \; \mathsf{unit}$

Designer: Matteo Nunziati Year: 2022

### DESCRIPTION

**Structure:** MDF and wood particle board panels with heat-treated Eucalyptus veneer / **Doors:** one high flap down / **Internal equipment:** three compartments / **Drawers:** two in head-treated Eucalyptus veneered wood/ **Top:** in head-treated Eucalyptus veneered wood / **Legs:** Matt Light Platinum finish metal.

#### **DRAWINGS**

measures in cm and inch