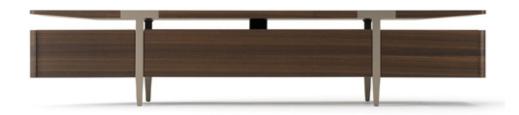

### **DESCRIPTION**

The sleek and slim Domus TV unit, in eucalyptus wood with metal legs, features a raised top, two doors at the sides and a flap door at the centre.

The company reserves the right to make changes to the models without notice. The information given here is based on the latest data published on the price list.

### DESCRIPTION

**Structure:** MDF and wood particle board panels with heat-treated Eucalyptus veneer / **Doors:** one high flap down / **Internal equipment:** three compartments / **Drawers:** two in head-treated Eucalyptus veneered wood/ **Top:** in head-treated Eucalyptus veneered wood / **Legs:** Matt Light Platinum finish metal.