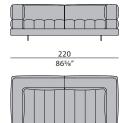

padded channels across the seat, with a stacked layer of cushions forming the armrests. The design is available as an armchair, two-seater, threeseater or four-seater. It can be made entirely of either fabric or leather, or the covering of the base can be differentiated from the rest of the piece.



The company reserves the right to make changes to the models without notice. The information given here is based on the latest data published on the price list.



# **DOMUS** Sofa

Designer: Matteo Nunziati Year: 2022

### **TECHNICAL**

**Structure:** solid wood and plywood with Polyurethane foam padding in different densities / **Pre-upholstery:** polyester wadding / **Upholstery:** non-removable in leather or fabric / **Feet:** in painted metal.

## **DRAWINGS**

measures in cm and inch