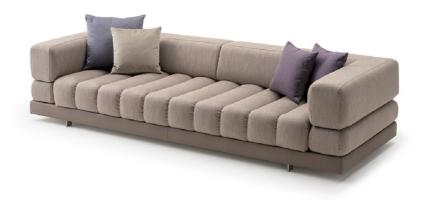

## DESCRIPTION

The Domus sofa is made up of padded channels across the seat, with a stacked layer of cushions forming the armrests. The design is available as an armchair, two-seater, threeseater or four-seater. It can be made entirely of either fabric or leather, or the covering of the base can be differentiated from the rest of the piece.