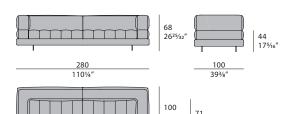

ded channels across the seat, with a stacked layer of cushions forming the armrests. The design is available as an armchair, two-seater, threeseater or four-seater. It can be made entirely of either fabric or leather, or the covering of the base can be differentiated from the rest of the piece.



The company reserves the right to make changes to the models without notice. The information given here is based on the latest data published on the price list.



# **DOMUS** Sofa

Designer: Matteo Nunziati Year: 2022

### **TECHNICAL**

**Structure:** solid wood and plywood with Polyurethane foam padding in different densities / **Pre-upholstery:** polyester wadding / **Upholstery:** non-removable in leather or fabric / **Feet:** in painted metal.

## **DRAWINGS**

measures in cm and inch