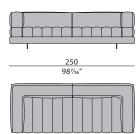

added channels across the seat, with a stacked layer of cushions forming the armrests. The design is available as an armchair, two-seater, threeseater or four-seater. It can be made entirely of either fabric or leather, or the covering of the base can be differentiated from the rest of the piece.



The company reserves the right to make changes to the models without notice. The information given here is based on the latest data published on the price list.



# **DOMUS** Sofa

Designer: Matteo Nunziati Year: 2022

### **TECHNICAL**

**Structure:** solid wood and plywood with Polyurethane foam padding in different densities / **Pre-upholstery:** polyester wadding / **Upholstery:** non-removable in leather or fabric / **Feet:** in painted metal.

## **DRAWINGS**

measures in cm and inch