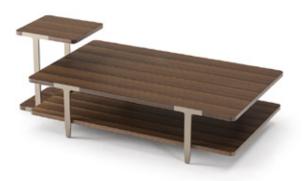

### **DESCRIPTION**

The legs of the Domus coffee table are made from metal, an essential element throughout the collection. The top is crafted from precious eucalyptus wood and can be customised by adding an attractive marble insert.

### **TECHNICAL**

**Structure:** wood particle panel heat-treated Eucalyptus veneer / **Top:** Coffee tables available in Eucalyptus veneered wood or in Eucalyptus veneered wood with marble insert (marble isn't available for side table) / **Details and legs:** Matt Light Platinum finish metal.