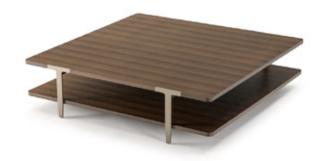

### **DESCRIPTION**

The legs of the Domus coffee table are made from metal, an essential element throughout the collection. The top is crafted from precious eucalyptus wood and can be customised by adding an attractive marble insert.

### **TECHNICAL**

**Structure:** wood particle panel heat-treated Eucalyptus veneer / **Top:** Coffee tables available in Eucalyptus veneered wood or in Eucalyptus veneered wood with marble insert (marble isn't available for side table) / **Details and legs:** Matt Light Platinum finish metal.