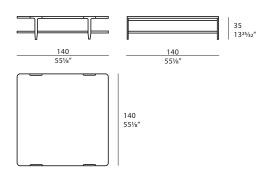

IPTION**

The legs of the Domus coffee table are made from metal, an essential element throughout the collection. The top is crafted from precious eucalyptus wood and can be customised by adding an attractive marble insert.



The company reserves the right to make changes to the models without notice. The information given here is based on the latest data published on the price list.



# **DOMUS** Coffee tables

Designer: Matteo Nunziati

Year: 2022

### **TECHNICAL**

**Structure:** wood particle panel heat-treated Eucalyptus veneer / **Top:** Coffee tables available in Eucalyptus veneered wood or in Eucalyptus veneered wood with marble insert (marble isn't available for side table) / **Details and legs:** Matt Light Platinum finish metal.

#### **DRAWINGS**

measures in cm and inch