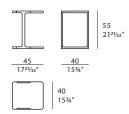

CRIPTION**

The legs of the Domus coffee table are made from metal, an essential element throughout the collection. The top is crafted from precious eucalyptus wood and can be customised by adding an attractive marble insert.



The company reserves the right to make changes to the models without notice. The information given here is based on the latest data published on the price list.



# **DOMUS** Coffee tables

Designer: Matteo Nunziati

Year: 2022

### **TECHNICAL**

**Structure:** wood particle panel heat-treated Eucalyptus veneer / **Top:** Coffee tables available in Eucalyptus veneered wood or in Eucalyptus veneered wood with marble insert (marble isn't available for side table) / **Details and legs:** Matt Light Platinum finish metal.

#### **DRAWINGS**

measures in cm and inch