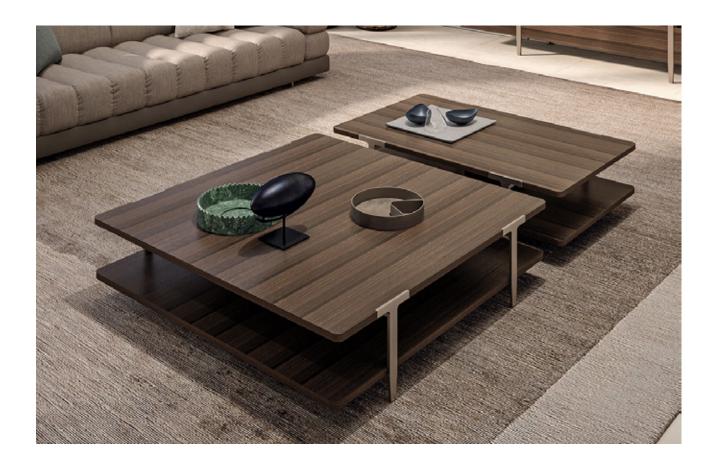

### **DESCRIPTION**

The legs of the Domus coffee table are made from metal, an essential element throughout the collection. The top is crafted from precious eucalyptus wood and can be customised by adding an attractive marble insert.

### **TECHNICAL**

**Structure:** wood particle panel heat-treated Eucalyptus veneer / **Top:** Coffee tables available in Eucalyptus veneered wood or in Eucalyptus veneered wood with marble insert (marble isn't available for side table) / **Details and legs:** Matt Light Platinum finish metal.