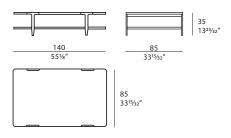

TION**

The legs of the Domus coffee table are made from metal, an essential element throughout the collection. The top is crafted from precious eucalyptus wood and can be customised by adding an attractive marble insert.



The company reserves the right to make changes to the models without notice. The information given here is based on the latest data published on the price list.



# **DOMUS** Coffee tables

Designer: Matteo Nunziati

Year: 2022

### **TECHNICAL**

**Structure:** wood particle panel heat-treated Eucalyptus veneer / **Top:** Coffee tables available in Eucalyptus veneered wood or in Eucalyptus veneered wood with marble insert (marble isn't available for side table) / **Details and legs:** Matt Light Platinum finish metal.

#### **DRAWINGS**

measures in cm and inch