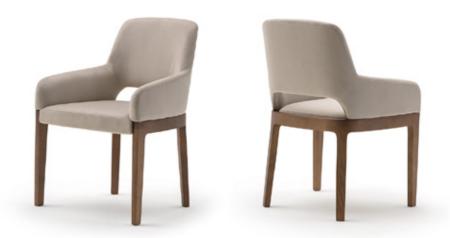

# ${f DOMUS}$ Chair

Designer: Matteo Nunziati Year: 2022

### DESCRIPTION

The Domus armchair is defined by the meeting of two contrasts: the softness of the upholstery and the linear, contemporary style of the eucalyptus structure.

The company reserves the right to make changes to the models without notice. The information given here is based on the latest data published on the price list.