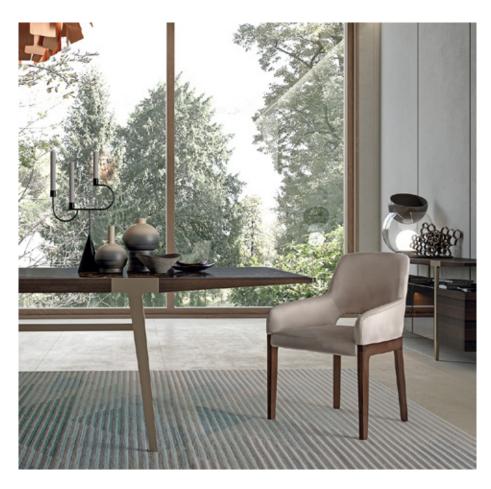

### DESCRIPTION

The Domus armchair is defined by the meeting of two contrasts: the softness of the upholstery and the linear, contemporary style of the eucalyptus structure.

The company reserves the right to make changes to the models without notice. The information given here is based on the latest data published on the price list.