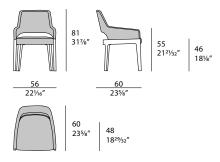

# ${f DOMUS}$ Chair

Designer: Matteo Nunziati Year: 2022



### DESCRIPTION

The Domus armchair is defined by the meeting of two contrasts: the softness of the upholstery and the linear, contemporary style of the eucalyptus structure.



The company reserves the right to make changes to the models without notice. The information given here is based on the latest data published on the price list.



## **DOMUS** Chair

Designer: Matteo Nunziati

Year: 2022

### **TECHNICAL**

**Structure:** plywood and solid wood with heat-treated Eucalyptus finish / **Seat cushion and backrest:** Polyurethane foam in different densities / **Pre-upholstery:** polyester wadding / **Upholstery:** non-removable in fabric or leather.

#### **DRAWINGS**

measures in cm and inch