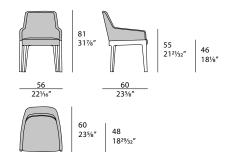

# ${f DOMUS}$ Chair

Designer: Matteo Nunziati Year: 2022



### DESCRIPTION

The Domus armchair is defined by the meeting of two contrasts: the softness of the upholstery and the linear, contemporary style of the eucalyptus structure.



The company reserves the right to make changes to the models without notice. The information given here is based on the latest data published on the price list.



## **DOMUS** Chair

Designer: Matteo Nunziati

Year: 2022

### **TECHNICAL**

**Structure:** plywood and solid wood with heat-treated Eucalyptus finish / **Seat cushion and backrest:** Polyurethane foam in different densities / **Pre-upholstery:** polyester wadding / **Upholstery:** non-removable in fabric or leather.

#### **DRAWINGS**

measures in cm and inch