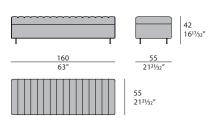

ziati Year: 2022



## DESCRIPTION

Domus bench is modern and has a contemporary taste, its round volume enhances the sitting comfort. Fully upholstered, this bench can be covered in fabric or leather to better match different type of environment. Domus bench is available in different coverings included in our collection.



The company reserves the right to make changes to the models without notice. The information given here is based on the latest data published on the price list.



## DOMUS Bench

Designer: Matteo Nunziati Year: 2022

## TECHNICAL:

**Structure:** MDF and plywood **/ Cushions**: in Poliurethane in different densities and polyester wadding **/ Upholstery**: non-removable in leather or fabric. Available with or without embroidery

## DRAWINGS

measures in cm and inches