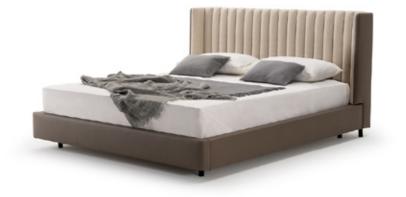

## DESCRIPTION

The Domus bed features contemporary proportions and light, airy shapes. The curved design of the headboard is distinguished by vertical seams that give it a unique appearance. Upholstery options include leather, fabric, or, for a more glamorous feel, both materials in combination.