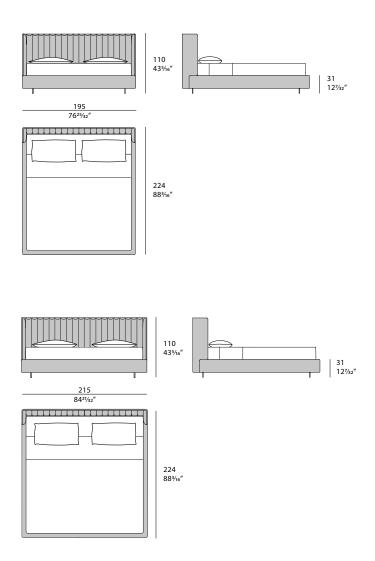

## TECHNICAL

Structure: solid wood and plywood. / Padding: Polyurethane foam in different densities / Pre-upholstery: polyester wadding / Upholstery: non-removable in leather or fabric.