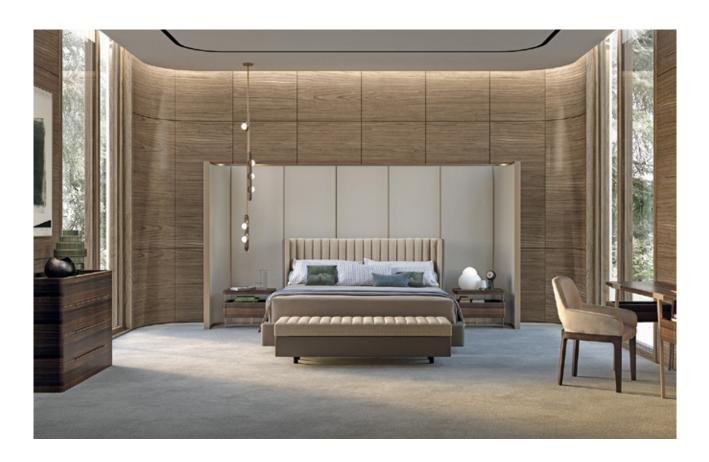

## DESCRIPTION

The Domus bed features contemporary proportions and light, airy shapes. The curved design of the headboard is distinguished by vertical seams that give it a unique appearance. Upholstery options include leather, fabric, or, for a more glamorous feel, both materials in combination.