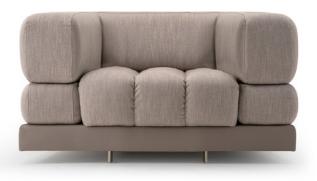

# **DOMUS** Armchair

Designer: Matteo Nunziati Year: 2022

## DESCRIPTION

The Domus armchair is made up of padded channels across the seat, with a stacked layer of cushions forming the armrests. It can be made entirely of either fabric or leather, or the covering of the base can be differentiated from the rest of the piece.