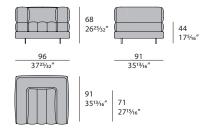

eo Nunziati Year: 2022



## DESCRIPTION

The Domus armchair is made up of padded channels across the seat, with a stacked layer of cushions forming the armrests. It can be made entirely of either fabric or leather, or the covering of the base can be differentiated from the rest of the piece.



The company reserves the right to make changes to the models without notice. The information given here is based on the latest data published on the price list.



# **DOMUS** Armchair

Designer: Matteo Nunziati

Year: 2022

#### **TECHNICAL**

**Structure:** solid wood and plywood with Polyurethane foam padding in different densities / **Pre-upholstery:** polyester wadding / **Upholstery:** non-removable in leather or fabric / **Feet:** in painted metal.

## **DRAWINGS**

measures in cm and inch