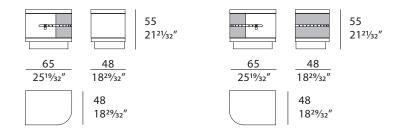

he bedside table of the Diamond collection is available in different finishes as per sample book.



The company reserves the right to make changes to the models without notice. The information given here is based on the latest data published on the price list.



# **DIAMOND** Bedside table

Designer: Giovanni Cagnato

Year: 2015

### **TECHNICAL**

Structure and top: MDF, plywood and wood particle panels, glossy hand-decorated polyester finish. Leather applications / Doors: two with leather applications. Internal covering in microfiber / Drawers: one, glossy hand-decorated polyester finish. One internal matt polyester lacquer finish. Internal covering in microfiber / Equipment: side compartments with a shelf covered in microfiber / Base and details: metal Gold finish.

### **DRAWINGS**