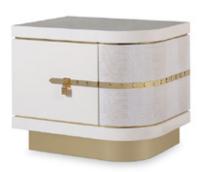

#### **DESCRIPTION**

The bedside tables of the Diamond collection are made in the right and left version. The wooden structure is in glossy lacquered finish and it is embellished with leather inserts that cover the curved part of the unit and with metal details in gold such as padlocks and base. The main drawer contains a second retractable drawer. The bedside table of the Diamond collection is available in different finishes as per sample book.

### **TECHNICAL**

Structure and top: MDF, plywood and wood particle panels, glossy hand-decorated polyester finish. Leather applications / Doors: two with leather applications. Internal covering in microfiber / Drawers: one, glossy hand-decorated polyester finish. One internal matt polyester lacquer finish. Internal covering in microfiber / Equipment: side compartments with a shelf covered in microfiber / Base and details: metal Gold finish.