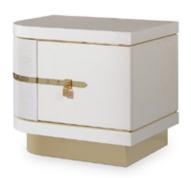

#### **DESCRIPTION**

The bedside tables of the Diamond collection are made in the right and left version. The wooden structure is in glossy lacquered finish and it is embellished with leather inserts that cover the curved part of the unit and with metal details in gold such as padlocks and base. The main drawer contains a second retractable drawer. The bedside table of the Diamond collection is available in different finishes as per sample book.

### **TECHNICAL**

Structure and top: MDF, plywood and wood particle panels, glossy hand-decorated polyester finish. Leather applications / Doors: two with leather applications. Internal covering in microfiber / Drawers: one, glossy hand-decorated polyester finish. One internal matt polyester lacquer finish. Internal covering in microfiber / Equipment: side compartments with a shelf covered in microfiber / Base and details: metal Gold finish.