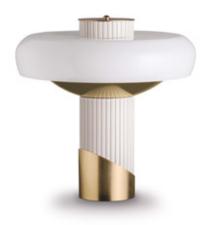

### **DESCRIPTION**

The Claire table lamp has a retro design, the grooved central column in metal has a glass cap on top which is white on the outside and bronze on the inside. The details in bronze metal highlight the ele-gant form of this lamp. The central column is available in three different colours, blue, ivory and dark brown.

### **TECHNICAL**

Structure: metal RAL colour painted and brushed gold / Lighting: TO165L LED strip 18 Watt 2700 Kelvin included. Matt blown glass diffuser.