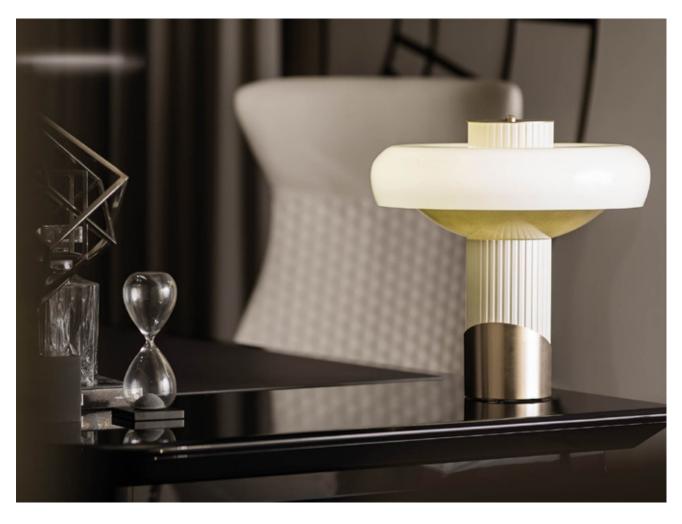

### **DESCRIPTION**

The Claire table lamp has a retro design, the grooved central column in metal has a glass cap on top which is white on the outside and bronze on the inside. The details in bronze metal highlight the ele-gant form of this lamp. The central column is available in three different colours, blue, ivory and dark brown.

### **TECHNICAL**

Structure: metal RAL colour painted and brushed gold / Lighting: TO165L LED strip 18 Watt 2700 Kelvin included. Matt blown glass diffuser.