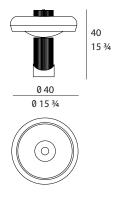

ner: Andrea Bonini Year: 2017



### **DESCRIPTION**

The Claire table lamp has a retro design, the grooved central column in metal has a glass cap on top which is white on the outside and bronze on the inside. The details in bronze metal highlight the ele-gant form of this lamp. The central column is available in three different colours, blue, ivory and dark brown.



The company reserves the right to make changes to the models without notice. The information given here is based on the latest data published on the price list.



## **CLAIRE** Table lamp Designer: Andrea Bonini

Year: 2017

### **TECHNICAL**

Structure: metal RAL colour painted and brushed gold / Lighting: TO165L LED strip 18 Watt 2700 Kelvin included. Matt blown glass diffuser.

### **DRAWINGS**

measures in cm and inch