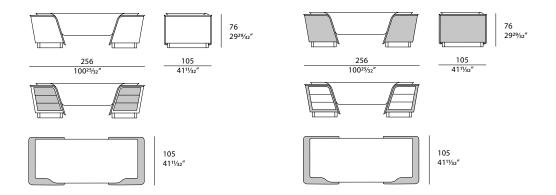

desk are equipped with leather-covered drawers, while the top is made from walnut wood. The two "wings" beneath the desk's top are covered in leather. The desk is also available with legs covered in leather and drawers in walnut wood.



The company reserves the right to make changes to the models without notice. The information given here is based on the latest data published on the price list.



# **BLUES** Presidential desk

Designer: Giuseppe Viganò Year: 2022

## **TECHNICAL**

**Structure:** walnut veneered wood particle panels and plywood. Leather application / **Drawers:** available in two options: with walnut veneered structure and drawers front covered in leather or with structure covered in leather and walnut veneered drawers front.

### **DRAWINGS**

measures in cm and inch