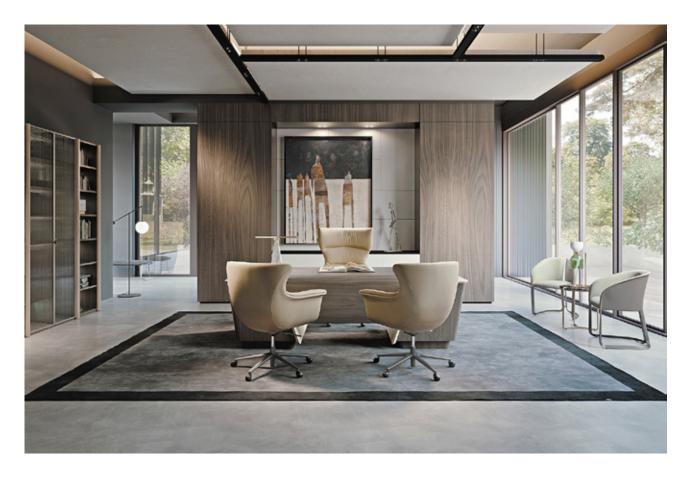

## **DESCRIPTION**

Leather and wood play leading roles in the Blues desk, an original design marked by undulating, softft shapes. The presidential Blues desk is a stately design. The legs of the desk are equipped with leather-covered drawers, while the top is made from walnut wood. The two "wings" beneath the desk's top are covered in leather. The desk is also available with legs covered in leather and drawers in walnut wood.