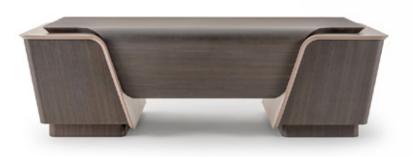

# **BLUES** Presidential desk

Designer: Giuseppe Viganò

Year: 2022

## **DESCRIPTION**

Leather and wood play leading roles in the Blues desk, an original design marked by undulating, softft shapes. The presidential Blues desk is a stately design. The legs of the desk are equipped with leather-covered drawers, while the top is made from walnut wood. The two "wings" beneath the desk's top are covered in leather. The desk is also available with legs covered in leather and drawers in walnut wood.