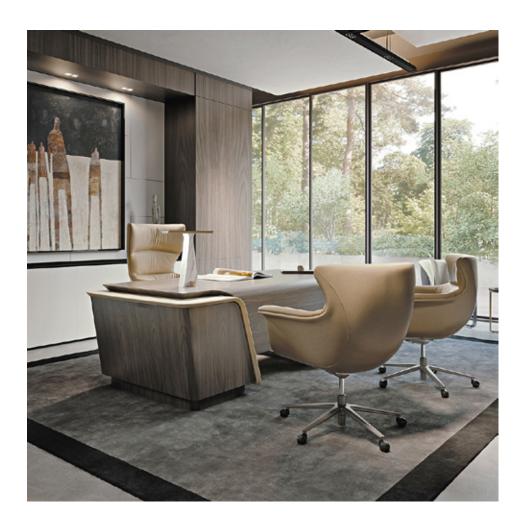

### DESCRIPTION

The dignifi ed presidential swivel chair offers an ergonomic seat that can be made in leather or fabric. Its enveloping backrest welcomes and supports the individual, extending an invitation of refi ned comfort. The curved line of the armchair creates standout style in the Blues office space.