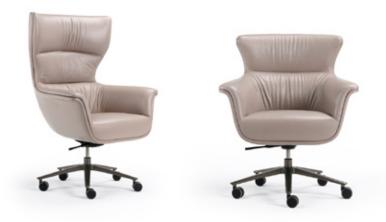

### DESCRIPTION

The dignifi ed presidential swivel chair offers an ergonomic seat that can be made in leather or fabric. Its enveloping backrest welcomes and supports the individual, extending an invitation of refi ned comfort. The curved line of the armchair creates standout style in the Blues office space.