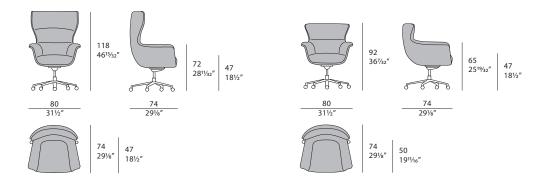

veloping backrest welcomes and supports the individual, extending an invitation of refi ned comfort. The curved line of the armchair creates standout style in the Blues office space.



The company reserves the right to make changes to the models without notice. The information given here is based on the latest data published on the price list.



## **BLUES** Office armchairs

Designer: Giuseppe Viganò

Year: 2022

### **TECHNICAL**

Structure: plywood and solid wood / Upholstery: non-removable in leather or fabric / Cushion: Polyurethane foam in different densities / Base: in metal Matt Light Platinum or Matt deark platinum. Wheels feet / Adjustment mechanism: Synchron Top mechanism with seat which is adjustable in depth. Adjustable in height.

### **DRAWINGS**

measures in cm and inch