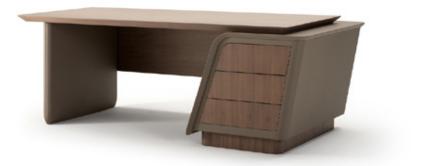

## DESCRIPTION

For the desk with reduced dimensions, the design becomes deliberately asymmetrical, thus creating a new and more playful interpretation of the product. The desk is a stately design. One leg is covered in leather one is equipped with leather-covered drawers, while the top is made from walnut wood. The wing beneath the desk's top is covered in leather. The desk is also available with drawers in walnut wood.

## TECHNICAL

**Structure:** walnut veneered wood particle panels and plywood. Leather application **/ Drawers:** available in two options: with walnut veneered structure and drawers front covered in leather or with structure covered in leather and walnut veneered drawers front **/ Leg:** covered in leather or in walnut wood.