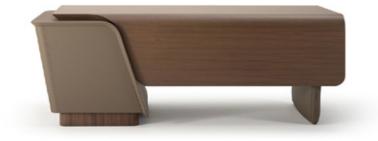

## DESCRIPTION

For the desk with reduced dimensions, the design becomes deliberately asymmetrical, thus creating a new and more playful interpretation of the product. The desk is a stately design. One leg is covered in leather one is equipped with leather-covered drawers, while the top is made from walnut wood. The wing beneath the desk's top is covered in leather. The desk is also available with drawers in walnut wood.

## TECHNICAL

**Structure:** walnut veneered wood particle panels and plywood. Leather application **/ Drawers:** available in two options: with walnut veneered structure and drawers front covered in leather or with structure covered in leather and walnut veneered drawers front **/ Leg:** covered in leather or in walnut wood.