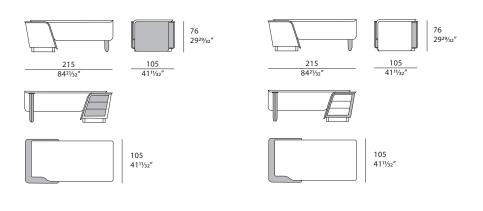

the design becomes deliberately asymmetrical, thus creating a new and more playful interpretation of the product. The desk is a stately design. One leg is covered in leather one is equipped with leather-covered drawers, while the top is made from walnut wood. The wing beneath the desk's top is covered in leather. The desk is also available with drawers in walnut wood.





## **BLUES** Desk

Designer: Giuseppe Viganò Year: 2022

## TECHNICAL

**Structure:** walnut veneered wood particle panels and plywood. Leather application **/ Drawers:** available in two options: with walnut veneered structure and drawers front covered in leather or with structure covered in leather and walnut veneered drawers front **/ Leg:** covered in leather or in walnut wood.

## DRAWINGS

measures in cm and inch