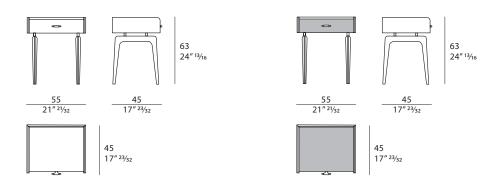

collection, the alternation of materials, leather, wood and marble can give life to unique and exclusive pieces. The Blues bedside table is available in different finishes as per sample books.



The company reserves the right to make changes to the models without notice. The information given here is based on the latest data published on the price list.



## **BLUES** Bedside table

Designer: Giuseppe Viganò

Year: 2021

### **TECHNICAL**

Structure: walnut veneered wood particle panels and plywood / Legs: in solid walnut wood / Drawers: one drawer available in two options: with front covered in leather and with walnut veneered front / Top: available in three options: walnut veneered top, in leather or in marble / Details: metal in Audrey Bronze or Light Gold finish.

### **DRAWINGS**