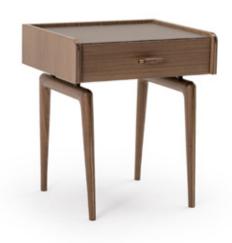

# **BLUES** Bedside table

Designer: Giuseppe Viganò Year: 2021

### **DESCRIPTION**

The bedside table of the Blues collection has a linear structure in walnut wood with elegant metal details. Personalization is the added value of the whole collection, the alternation of materials, leather, wood and marble can give life to unique and exclusive pieces. The Blues bedside table is available in different finishes as per sample books.

### **TECHNICAL**

Structure: walnut veneered wood particle panels and plywood / Legs: in solid walnut wood / Drawers: one drawer available in two options: with front covered in leather and with walnut veneered front / Top: available in three options: walnut veneered top, in leather or in marble / Details: metal in Audrey Bronze or Light Gold finish.