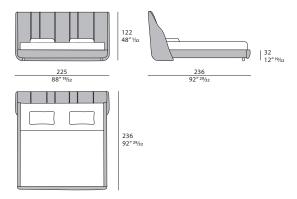

## **TECHNICAL**

Structure: solid wood and plywood / Padding: Polyurethane foam in different densities / Preupholstery: polyester wadding / Upholstery: non-removable in leather or fabric.