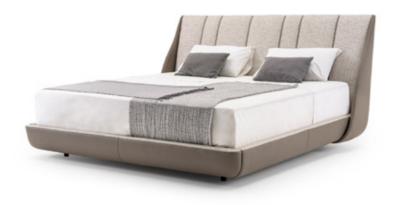

## **DESCRIPTION**

The bed of the collection Blues is soft and cozy, fully padded and a pure symbol of comfort and well-being. The upholstery materials, leather and fabric, create an elegant contrasts. The Blues bed is available in different finishes as per sample books.