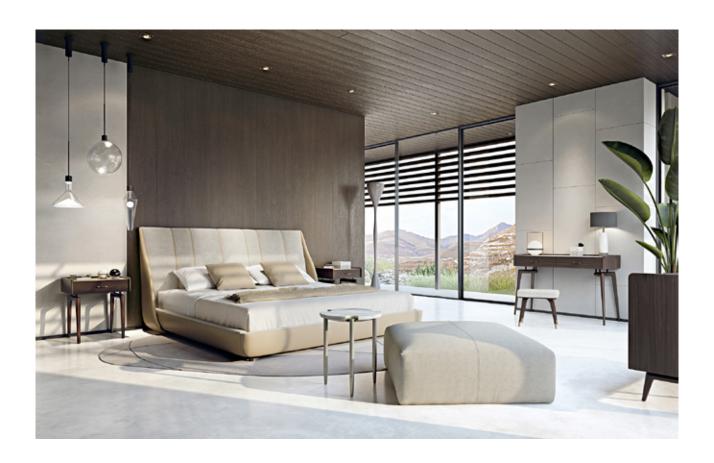

## **DESCRIPTION**

The bed of the collection Blues is soft and cozy, fully padded and a pure symbol of comfort and well-being. The upholstery materials, leather and fabric, create an elegant contrasts. The Blues bed is available in different finishes as per sample books.