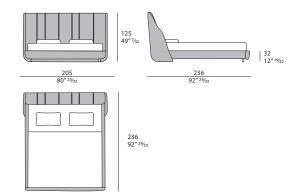

## **TECHNICAL**

Structure: solid wood and plywood / Padding: Polyurethane foam in different densities / Preupholstery: polyester wadding / Upholstery: non-removable in leather or fabric.