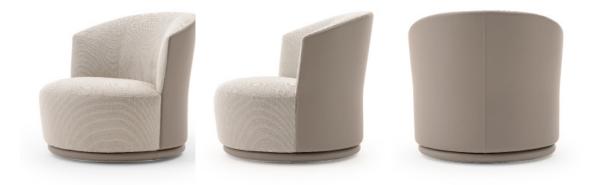

## **DESCRIPTION**

The Blues armchair is a versatile element, perfect for any ambiance. The swivel base allows you to experience this comfortable seat from every side, from the backrest covered in leather to the soft interior covered in fabric.