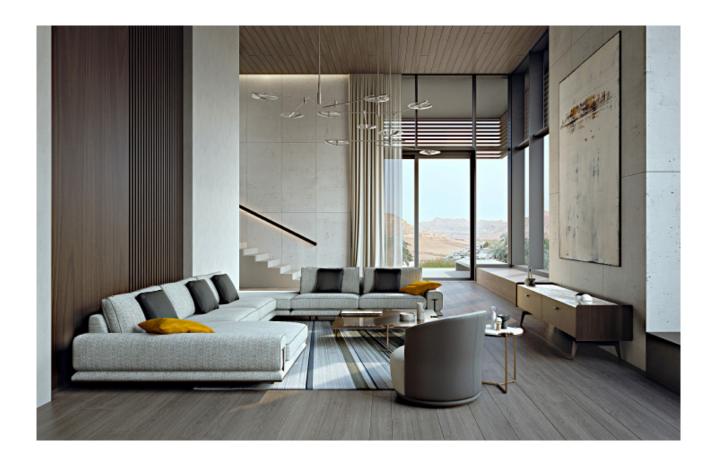

## **DESCRIPTION**

The Blues armchair is a versatile element, perfect for any ambiance. The swivel base allows you to experience this comfortable seat from every side, from the backrest covered in leather to the soft interior covered in fabric.