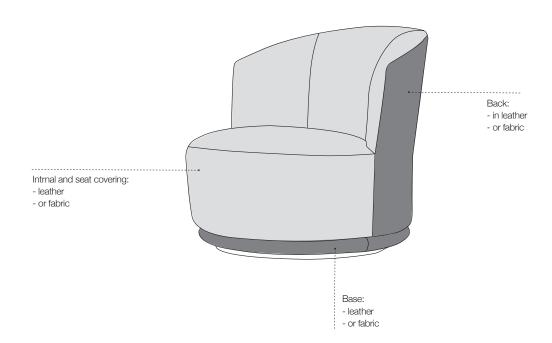

## **DESCRIPTION**

The Blues armchair is a versatile element, perfect for any ambiance. The swivel base allows you to experience this comfortable seat from every side, from the backrest covered in leather to the soft interior covered in fabric.

### **TECHNICAL**

Structure: solid wood and plywood with Polyurethane foam padding in different densities / Preupholstery: polyester wadding / Upholstery: non-removable in leather or fabric / Swivel base: in painted MDF wood.