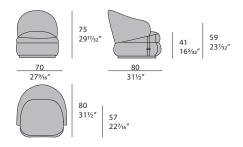

tion has soft and graceful lines. The sinuous profile gives the feeling of comfort and balance. The armchairs are available in two versions, with leather headrests or with side buckles, with leather or fabric covers. Bloom armchair is available in different finishes as per the sample book.



The company reserves the right to make changes to the models without notice. The information given here is based on the latest data published on the price list.



## **BLOOM** small armchair

Designer: Turri Year: 2018

### **TECHNICAL**

Structure and legs: plywood and solid wood padded with Polyurethane foam in different densities / Pre-upholstery: polyester wadding / Upholstery: non-removable in leather or fabric / Base: covered in leather / Details: Light Gold finish metal.

#### **DRAWINGS**





•-----