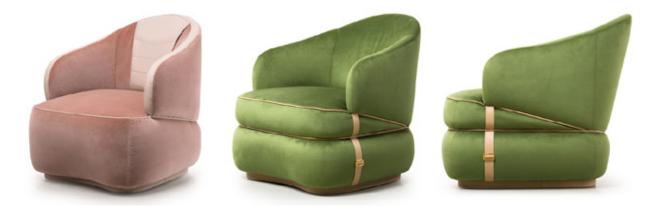

## **DESCRIPTION**

The armchair of Bloom collection has soft and graceful lines. The sinuous profile gives the feeling of comfort and balance. The armchairs are available in two versions, with leather headrests or with side buckles, with leather or fabric covers. Bloom armchair is available in different finishes as per the sample book.