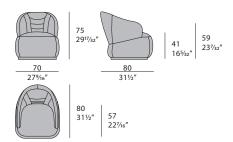

ection has soft and graceful lines. The sinuous profile gives the feeling of comfort and balance. The armchairs are available in two versions, with leather headrests or with side buckles, with leather or fabric covers. Bloom armchair is available in different finishes as per the sample book.



The company reserves the right to make changes to the models without notice. The information given here is based on the latest data published on the price list.



## **BLOOM** small armchair

Designer: Turri Year: 2018

### **TECHNICAL**

Structure and legs: plywood and solid wood padded with Polyurethane foam in different densities / Pre-upholstery: polyester wadding / Upholstery: non-removable in leather or fabric / Base: covered in leather / Details: Light Gold finish metal.

#### **DRAWINGS**





•-----