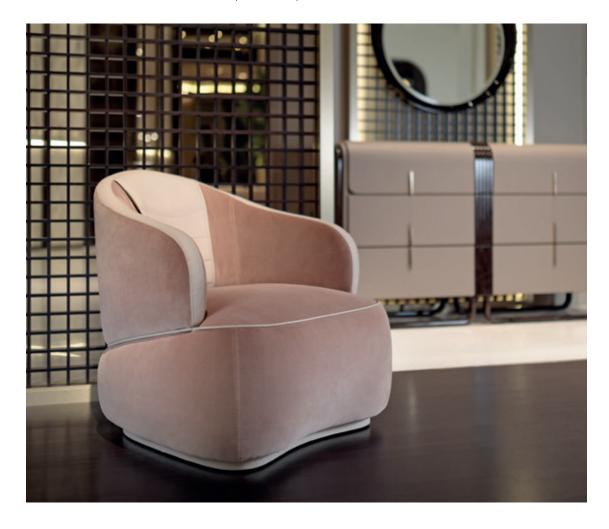

## **DESCRIPTION**

The armchair of Bloom collection has soft and graceful lines. The sinuous profile gives the feeling of comfort and balance. The armchairs are available in two versions, with leather headrests or with side buckles, with leather or fabric covers. Bloom armchair is available in different finishes as per the sample book.