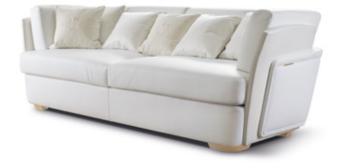

## DESCRIPTION

The sofa of Blanche collection is available in the 2 or 3-seater version, glamorous and refined, it has a light, almost suspended design with soft lines. The metal feet lift the soft structure covered in leather or fabric, the back has a 3D effect thanks to panels of different sizes positioned on different levels. Blanche sofa is available in different finishes as per sample book.