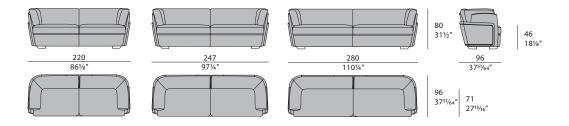

soft structure covered in leather or fabric, the back has a 3D effect thanks to panels of different sizes positioned on different levels. Blanche sofa is available in different finishes as per sample book.



The company reserves the right to make changes to the models without notice. The information given here is based on the latest data published on the price list.



## **BLANCHE** Sofa

Designer: Andrea Bonini Year: 2016

## TECHNICAL

Structure: plywood and solid wood padded with Polyurethane foam in different densities / Cushions: Polyurethane foam in different densities. Decorative cushions available separately / Pre-upholstery: polyester wadding / Upholstery: non-removable in leather or fabric / Decorative details: metal in Light Gold finish

## DRAWINGS

measures in cm and inch