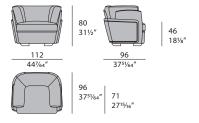

N

Blanche collection armchair. Light gold metails. Covered in leather, also available covered in fabric. More fabrics and leathers are available in our samples books.



The company reserves the right to make changes to the models without notice. The information given here is based on the latest data published on the price list.



## **BLANCHE** Armchair

Designer: Andrea Bonini

### Year: 2016

### **TECHNICAL**

**Structure:** plywood and solid wood padded with Polyurethane foam in different densities / **Cushions:** Polyurethane foam in different densities. Decorative cushions available separately / **Pre-upholstery:** polyester wadding / **Upholstery:** non-removable in leather or fabric / **Decorative details:** metal in Light Gold finish

### **DRAWINGS**

measures in cm and inch