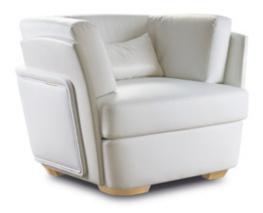

# **BLANCHE** Armchair

Designer: Andrea Bonini Year: 2016

### DESCRIPTION

Blanche collection armchair. Light gold metails. Covered in leather, also available covered in fabric. More fabrics and leathers are available in our samples books.

The company reserves the right to make changes to the models without notice. The information given here is based on the latest data published on the price list.

### **TECHNICAL**

**Structure:** plywood and solid wood padded with Polyurethane foam in different densities / **Cushions:** Polyurethane foam in different densities. Decorative cushions available separately / **Pre-upholstery:** polyester wadding / **Upholstery:** non-removable in leather or fabric / **Decorative details:** metal in Light Gold finish