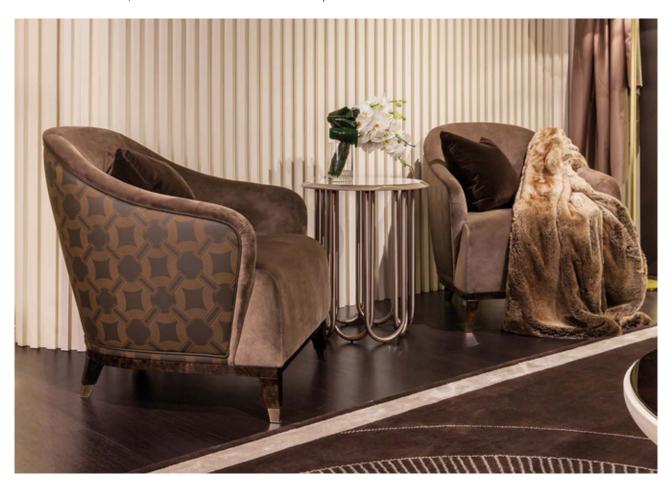

#### DESCRIPTION

Audrey side table. Wooden top (or marble top), hand-decorated, gloss polyester finish dark brown briar effect. Matt gold metal pipe structure, also available with bronze metal pipe structure and with light gold metal pipe structure. More wooden finishes, and marbles are available in our samples books.