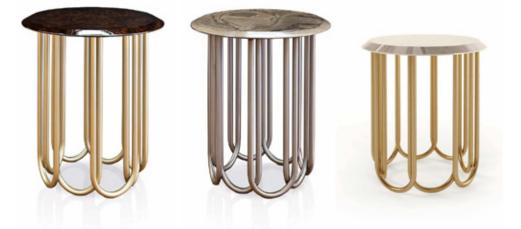

#### DESCRIPTION

Audrey side table. Wooden top (or marble top), hand-decorated, gloss polyester finish dark brown briar effect. Matt gold metal pipe structure, also available with bronze metal pipe structure and with light gold metal pipe structure. More wooden finishes, and marbles are available in our samples books.

### TECHNICAL

Top and undertop: MDF glossy hand-decorated polyester finish. Available with top in wood or marble / Details: metal Audrey Gold, Audrey Bronze.