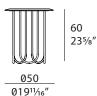

#### DRAWINGS

measures in cm and inch

050 01911⁄16″

The company reserves the right to make changes to the models without notice. The information given here is based on the latest data published on the price list.