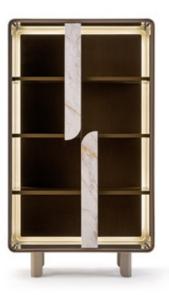

### **DESCRIPTION**

The Soul vitrine follows the stylistic code of the collection, consisting of two transparent glass doors with prominent marble applications. The three shelves inside are in lacquered wood. The internal back panel is covered in leather and backlit by LED lighting.

### DESCRIPTION

Structure: MDF and wood particle panels, glossy monochrome lacquered polyester finish / Doors: two doors in glass available in two options: with walnut wood details, with marble details / Internal equipment: three shelves in wood glossy monochrome lacquered polyester finish. LED lighting / Back panel: available in two options: covered with leather or in glossy monochrome lacquered polyester finish / Details and feet: metal in Matt Dark Platinum or Matt Light Platinum finish.