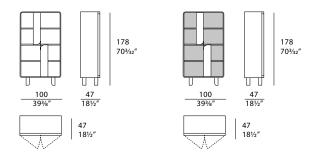

er and backlit by LED lighting.



The company reserves the right to make changes to the models without notice. The information given here is based on the latest data published on the price list.



## **SOUL** Vitrine

Designer: Giuseppe Viganò

Year: 2022

### DESCRIPTION

Structure: MDF and wood particle panels, glossy monochrome lacquered polyester finish / Doors: two doors in glass available in two options: with walnut wood details, with marble details / Internal equipment: three shelves in wood glossy monochrome lacquered polyester finish. LED lighting / Back panel: available in two options: covered with leather or in glossy monochrome lacquered polyester finish / Details and feet: metal in Matt Dark Platinum or Matt Light Platinum finish.

### **DRAWINGS**

measures in cm and inch