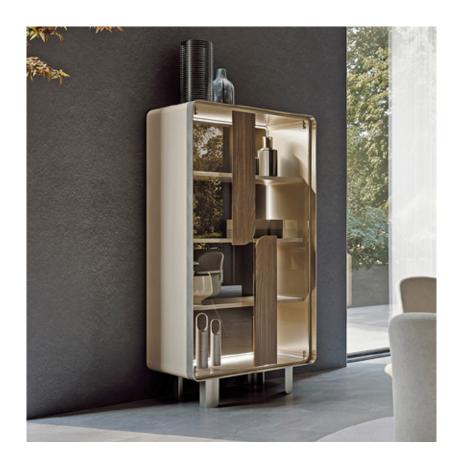

### **DESCRIPTION**

The Soul vitrine follows the stylistic code of the collection, consisting of two transparent glass doors with prominent marble applications. The three shelves inside are in lacquered wood. The internal back panel is covered in leather and backlit by LED lighting.

### DESCRIPTION

Structure: MDF and wood particle panels, glossy monochrome lacquered polyester finish / Doors: two doors in glass available in two options: with walnut wood details, with marble details / Internal equipment: three shelves in wood glossy monochrome lacquered polyester finish. LED lighting / Back panel: available in two options: covered with leather or in glossy monochrome lacquered polyester finish / Details and feet: metal in Matt Dark Platinum or Matt Light Platinum finish.