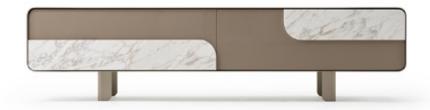

### **DESCRIPTION**

A metal frame accentuates the profile of the Soul tv unit and defines its unique style. The tv unit, a connecting point in the story of a harmonious project, stradles the line between tradition and innovation. The Soul tv unit is the result of the continuous search for balance between aesthetics and everyday life. The marble applied on the front facilitates the opening of the drawers.

### DESCRIPTION

**Structure:** MDF and wood particle panels, glossy monochrome lacquered polyester finish / **Drawer:** two drawers and two doors available in two options: with walnut wood details, with marble details / **Details and feet:** metal in Matt Dark Platinum or Matt Light Platinum finish.