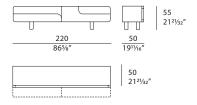

e line between tradition and innovation. The Soul tv unit is the result of the continuous search for balance between aesthetics and everyday life. The marble applied on the front facilitates the opening of the drawers.



The company reserves the right to make changes to the models without notice. The information given here is based on the latest data published on the price list.



## $\mathbf{SOUL}$ TV Unit

Designer: Giuseppe Viganò

Year: 2022

### DESCRIPTION

**Structure:** MDF and wood particle panels, glossy monochrome lacquered polyester finish / **Drawer:** two drawers and two doors available in two options: with walnut wood details, with marble details / **Details and feet:** metal in Matt Dark Platinum or Matt Light Platinum finish.

#### **DRAWINGS**

measures in cm and inch