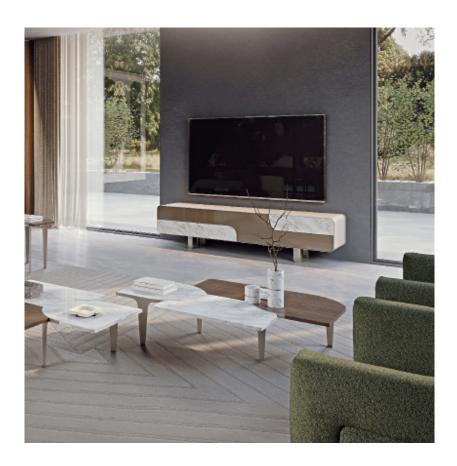

### **DESCRIPTION**

A metal frame accentuates the profile of the Soul tv unit and defines its unique style. The tv unit, a connecting point in the story of a harmonious project, stradles the line between tradition and innovation. The Soul tv unit is the result of the continuous search for balance between aesthetics and everyday life. The marble applied on the front facilitates the opening of the drawers.