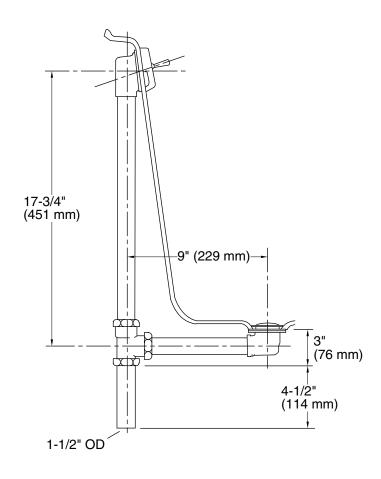

FEATURES P21572

• Solid brass construction for durability and reliability

• Complements Circe bathtub

Used with P50202

| SPECIFIED MODEL |                          |                      |                    |                     |                     |
|-----------------|--------------------------|----------------------|--------------------|---------------------|---------------------|
| Model           | Description              | Finishes             |                    |                     |                     |
| P21572-00       | Circe Waste and Overflow | ☐ CP Polished Chrome | ☐ AD Nickel Silver | ☐ AG Brushed Nickel | ☐ BZ Antique Bronze |