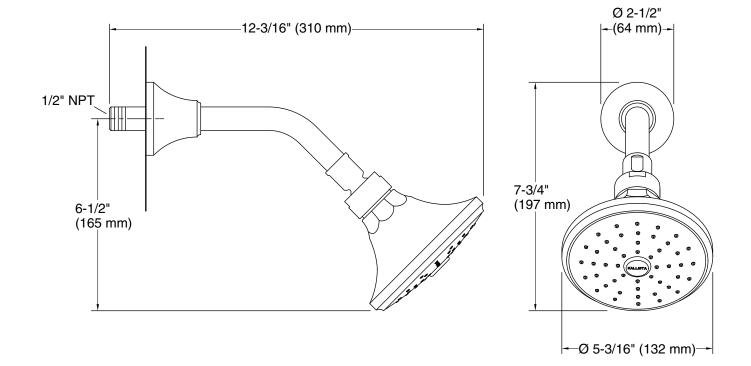

## Tuxedo<sub>®</sub> Air-Induction Showerhead with Arm

## **FEATURES**

- Solid brass construction for durability and reliability
- Sprayface resists hard water build-up and is easy to clean
- 1.75 gal/min (6.6 l/min) flow rate
- Air-induction technology
- Complements the Tuxedo collection

## CODES/STANDARDS APPLICABLE

Specified model meets or exceeds the following:

- ASME A112.18.1/CSA B125.1
- EPA WaterSense (Pending)

| SPECIFIED MODEL |                                          |                      |                    |                     |
|-----------------|------------------------------------------|----------------------|--------------------|---------------------|
| Model           | Description                              | Finishes             |                    |                     |
| P21558-00       | Tuxedo Air-Induction Showerhead with Arm | ☐ CP Polished Chrome | ☐ AD Nickel Silver | ☐ AG Brushed Nickel |