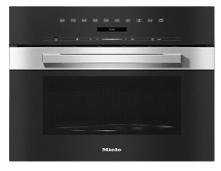

## M 7240 TC

## Built-in microwave oven in a design that is the perfect complement with controls on the top.

- Clear-text display with sensor controls – DirectSensor S
- Perfect defrosting and cooking -Automatic programmes
- Plenty of room 46 l oven compartment volume and 40 cm turntable
- Very powerful microwave 900 W
- Popcorn at the touch of a button -Popcorn button

EAN: 4002516103356 / material number: 11093950

| Model and design                             |                                |
|----------------------------------------------|--------------------------------|
| Built-in microwave oven                      | <u>•</u>                       |
| PureLine                                     | <u>•</u>                       |
| TopControl                                   | <u>•</u>                       |
| Appliance colour                             | Stainless steel/Clean Steel    |
| Convenience features                         |                                |
| Keeping warm                                 | •                              |
| Operating modes                              |                                |
| Microwave solo operation                     | •                              |
| User convenience                             |                                |
| Display                                      | DirectSensor S                 |
| SoftClose                                    | •                              |
| MultiLingua                                  | •                              |
| Popcorn function                             | •                              |
| Time of day display                          | •                              |
| Minute minder                                | •                              |
| Programmable end of cooking duration         | •                              |
| Programmable cooking duration                | •                              |
| Quick microwave                              | •                              |
| Individual settings                          | •                              |
| Cleaning convenience                         |                                |
| Stainless steel front with CleanSteel finish | •                              |
| Stainless steel oven compartment             | •                              |
| CleanGlass door                              | •                              |
| Safety                                       |                                |
| System lock                                  | •                              |
| Safety switch-off                            | •                              |
| Safety lock "Door" warning                   | •                              |
| Technical data                               |                                |
| Oven compartment volume in I                 | 46                             |
| Door hinge                                   | Bottom                         |
| Oven light                                   | 1 LED spot                     |
| Oven interior height in cm                   | 23.2                           |
| Turntable diameter in cm                     | 40.6                           |
| Microwave power levels in W                  | 80/150/300/450/600/750/9<br>00 |
| Appliance width in mm                        | 595                            |
| Appliance height in mm                       | 456                            |
| Appliance depth in mm                        | 560                            |
| Weight in kg                                 | 28.3                           |
| Niche-independent venting                    | •                              |
| Total rated load in kW                       | 1.6                            |
| Voltage in V                                 | 220-240                        |
| Frequency in Hz                              | 50                             |
| Number of phases                             | 1                              |
| Fuse rating in A                             | 13                             |
| Length of supply lead in m                   | 2.1                            |