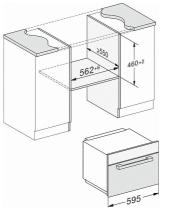

## M 7240 TC

Built-in microwave oven

in a design that is the perfect complement with controls on the top.

M7140TC, M724x, installation drawings

M7140TC, M724xTC, installation drawing

M7140TC, M724xTC, installation drawing

M7140TC, M724x, installation drawings

1) Front view 2) Mains connection cable L=1,600 mm 3) No connection in this area

M7140TC, M724x, installation drawings

1) Front view 2) Mains connection cable L=1,600 mm 3) No connection in this area

M7140TC, M724x, installation drawings