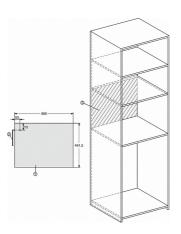

|
| Total rated load in kW                       | 1.6                            |
| Voltage in V                                 | 220-240                        |
| Frequency in Hz                              | 50                             |
| Number of phases                             | 1                              |
| Fuse rating in A                             | 13                             |
| Length of supply lead in m                   | 2.1                            |

more information: http://www.miele.co.uk/domestic



## M 7240 TC

Built-in microwave oven

in a design that is the perfect complement with controls on the top.





M7140TC, M724x, installation drawings



M7140TC, M724xTC, installation drawing



M7140TC, M724xTC, installation drawing



M7140TC, M724x, installation drawings

1) Front view 2) Mains connection cable L=1,600 mm 3) No connection in this area



M7140TC, M724x, installation drawings

1) Front view 2) Mains connection cable L=1,600 mm 3) No connection in this area



M7140TC, M724x, installation drawings