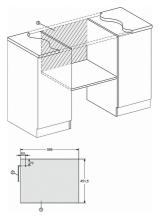

| 220-240                        |
| Frequency in Hz                              | 50                             |
| Number of phases                             | 1                              |
| Fuse rating in A                             | 13                             |
| Length of supply lead in m                   | 2.1                            |

more information: http://www.miele.co.uk/domestic



## M 7240 TC

Built-in microwave oven

in a design that is the perfect complement with controls on the top.





M7140TC, M724x, installation drawings



M7140TC, M724xTC, installation drawing



M7140TC, M724xTC, installation drawing



M7140TC, M724x, installation drawings

1) Front view 2) Mains connection cable L=1,600 mm 3) No connection in this area



M7140TC, M724x, installation drawings

1) Front view 2) Mains connection cable L=1,600 mm 3) No connection in this area



M7140TC, M724x, installation drawings