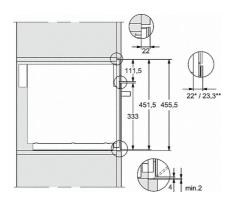

M7140TC, M724x, installation drawings

1) Front view 2) Mains connection cable L=1,600 mm 3) No connection in this area

M7140TC, M724x, installation drawings

1) Front view 2) Mains connection cable L=1,600 mm 3) No connection in this area