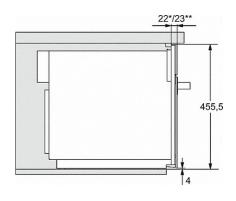

## M 7240 TC

Built-in microwave oven

in a design that is the perfect complement with controls on the top.

M7140TC, M724x, installation drawings

M7140TC, M724xTC, installation drawing

M7140TC, M724xTC, installation drawing

M7140TC, M724x, installation drawings

1) Front view 2) Mains connection cable L=1,600 mm 3) No connection in this area

M7140TC, M724x, installation drawings

1) Front view 2) Mains connection cable L=1,600 mm 3) No connection in this area

M7140TC, M724x, installation drawings