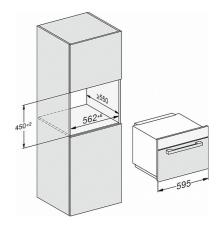

|
| Number of phases                             | 1                              |
| Fuse rating in A                             | 13                             |
| Length of supply lead in m                   | 2.1                            |

more information: http://www.miele.co.uk/domestic



## M 7240 TC

Built-in microwave oven

in a design that is the perfect complement with controls on the top.





M7140TC, M724x, installation drawings



M7140TC, M724xTC, installation drawing



M7140TC, M724xTC, installation drawing



M7140TC, M724x, installation drawings

1) Front view 2) Mains connection cable L=1,600 mm 3) No connection in this area



M7140TC, M724x, installation drawings

1) Front view 2) Mains connection cable L=1,600 mm 3) No connection in this area



M7140TC, M724x, installation drawings