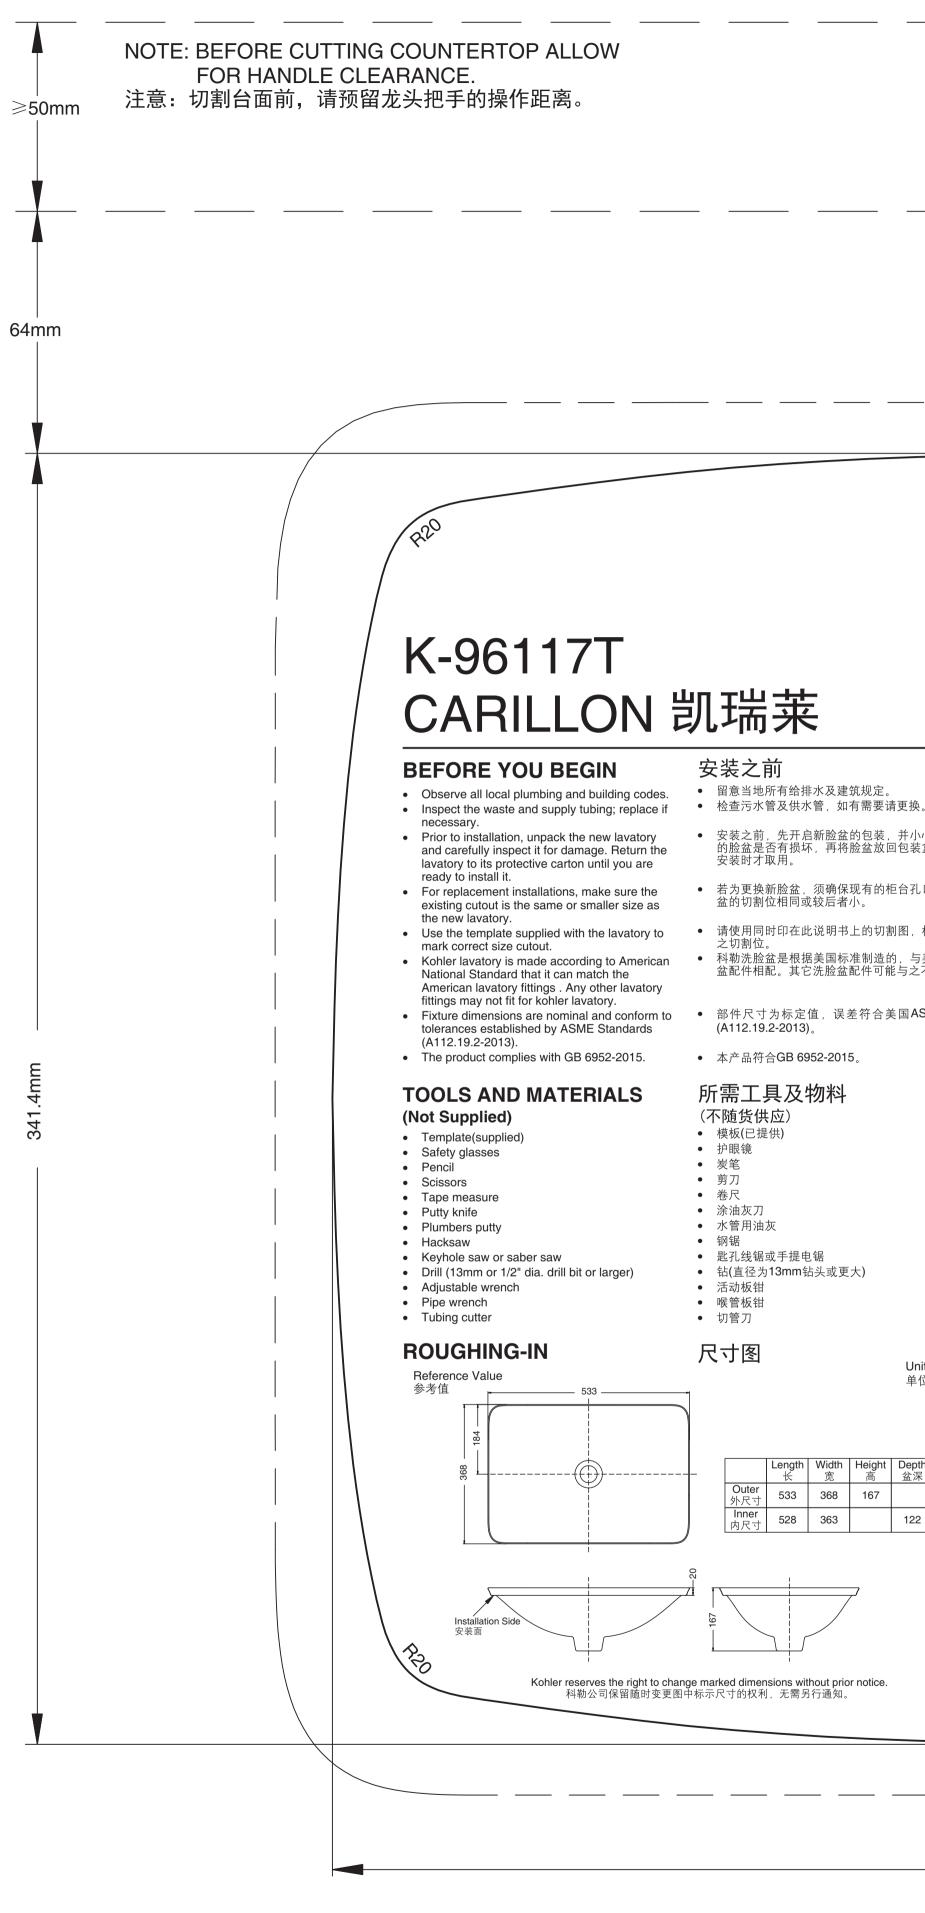

No.2 KOHLER ROAD, SANSHUI CENTRAL INDUSTRIAL PARK, LEPING TOWN, SANSHUI DIST., FOSHAN, GUANGDONG, PRC POST CODE 528137 广东省佛山市三水区乐平镇三水中心工业园区科勒大道2号 邮编: 528137

|                    |                                                                                                                                                                                     |                                                 |                                                                                      |                                                                                                                                                                                                                                    | 切割图/安装访                                                                               |
|--------------------|-------------------------------------------------------------------------------------------------------------------------------------------------------------------------------------|-------------------------------------------------|--------------------------------------------------------------------------------------|------------------------------------------------------------------------------------------------------------------------------------------------------------------------------------------------------------------------------------|---------------------------------------------------------------------------------------|
| 换。                 | REMOVE EXISTING<br>LAVATORY<br>• Turn off the water supply to the faucet.                                                                                                           | Faucet<br>龙头<br>Supply Lines<br>供水管             | <b>拆除旧脸盆</b> <ul> <li>• 关掉水龙头的供水源。</li> </ul>                                        | CAUTION: Risk of<br>personal injury or product<br>damage. Large lavatories<br>are very heavy. Get help<br>lifting the lavatory into place.                                                                                         | ▲ 小心:提防身体受<br>产品。因大型脸盆<br>需找人帮您一起搬<br>放。                                              |
| -小心检验新<br>l.装盒内 ,到 | <ul> <li>Open the faucet valves, then disconnect the<br/>supply lines.</li> </ul>                                                                                                   | Shut-off Valve<br>止水阀<br>Drain Assembly<br>排水裝置 | ,● 打开龙头阀门,然后除开供水管。                                                                   |                                                                                                                                                                                                                                    |                                                                                       |
| 孔口与新脸              | <ul><li>Disconnect the drain assembly and remove<br/>the trap.</li><li>Remove the existing lavatory.</li></ul>                                                                      |                                                 | <ul><li>再旋开排水装置,并拿开弯管。</li><li>移走旧脸盆。</li></ul>                                      | <ul> <li>Immediately wipe away any<br/>excess sealant, and fill any<br/>voids as needed.</li> <li>Verify that the lavatory has not</li> </ul>                                                                                      | <ul> <li>立即擦去多余的封边朋外缘与台面间有缝隙,<br/>密。</li> <li>检查脸盆的位置准确。</li> </ul>                   |
| , 标划正确             | INSTALL NEW                                                                                                                                                                         |                                                 | 安装新脸盆                                                                                | <ul><li>moved out of position.</li><li>Allow the sealant to cure for at</li></ul>                                                                                                                                                  | • 最少待三十分钟,让                                                                           |
| 与美式洗脸<br>之不相配。     | LAVATORY                                                                                                                                                                            |                                                 |                                                                                      | least 30 minutes before proceeding.                                                                                                                                                                                                | 后,方可继续进行安装                                                                            |
| ASME标准             | <ul> <li>Cut the template on the cutout line.</li> <li>Position the template on the countertop to<br/>ensure clearance between the lavatory,<br/>faucet, and backsplash.</li> </ul> | TEMPLATE<br>安装模板                                | <ul> <li>将切割图沿切割线切出。</li> <li>将切割图放在盥洗台上,确保脸盆、水<br/>龙头和防溅挡板之间有足够的距离。</li> </ul>      | <ul> <li>Connect the faucet supply lines.</li> <li>Connect the drain assembly.</li> <li>Open the faucet valves, and check for leakage.</li> </ul>                                                                                  | <ul> <li>联接水龙头供水管。</li> <li>联接排水装置。</li> <li>开启水龙头阀门,检漏。</li> </ul>                   |
|                    | <ul> <li>Verify cabinet clearance beneath the<br/>countertop.</li> </ul>                                                                                                            |                                                 | <ul> <li>查核盥洗台下的储物柜也有足够空间。</li> </ul>                                                | Clean up with a non-abrasive cleaner.                                                                                                                                                                                              | • 用非腐蚀性清洁剂来清                                                                          |
|                    | Trace the template on the countertop with a pencil.                                                                                                                                 |                                                 | • 用炭笔沿切割图在盥洗台面划线。                                                                    | IMPORTANT<br>CONSUMER                                                                                                                                                                                                              | 用户须知<br>(护理和清洁)                                                                       |
|                    | <ul> <li>Re-check the clearance between the<br/>lavatory, faucet, backsplash, and cabinet.<br/>Adjust the template accordingly.</li> </ul>                                          |                                                 | <ul> <li>再次检查脸盆、水龙头、防溅水板及储<br/>物柜的空间及距离。如有需要可调校切<br/>割图的位置。</li> </ul>               | INFORMATION (CARE<br>AND CLEANING)                                                                                                                                                                                                 |                                                                                       |
|                    | <ul> <li>Drill a 13mm hole on the inside of the cutout opening.</li> <li>Cut the opening in the countertop along the inside edge of the pencil line.</li> </ul>                     |                                                 | <ul> <li>用一个13mm的钻头,在切割口内侧钻一<br/>个导孔。</li> <li>沿着自切割图勾划出来的铅笔线内侧切<br/>开台面。</li> </ul> | To keep your lavatory looking new, make<br>sure you rinse it out thoroughly after each<br>use. <b>DO NOT USE ABRASIVES</b> on this<br>product, as they will scratch and ruin the<br>surface. Stubborn stains, paint, or tar can be | 为保持脸盆光洁如新,须确保每次<br>底冲洗干净, <b>切勿使用腐蚀性</b> 的清<br>免刮花及破坏脸盆的表面。要清<br>垢,油漆或柏油,可使用松油或<br>剂。 |
|                    | <ul> <li>Temporaily position the lavatory in the<br/>opening, and adjust to fit.</li> </ul>                                                                                         |                                                 | • 暂将脸盆放入台面开口,校正位置。                                                                   | removed with turpentine or paint thinner.<br>Do not use the product in the water below                                                                                                                                             | 不要在 <b>0℃</b> 以下的水环境中使用。                                                              |
| Unit: mm<br>单位: 毫米 | CAUTION: Risk of personal injury or<br>product damage. Large lavatories are<br>very heavy. Get help lifting the lavatory<br>into place.                                             |                                                 | ▲ 小心:提防身体受伤或损坏产品。因<br>大型脸盆相当重,需找人帮您一起搬<br>动及安放。                                      | 0°C. CAUTION: Please do not use hard<br>materials (like scouring pad) to clean<br>product surface, especially the<br>product logo.                                                                                                 | ▲ 警告:请勿使用钢丝球等码<br>洗产品表面,特别是产品商:                                                       |
|                    | <ul> <li>Trace a pencil line around the outside edge<br/>of the lavatory.</li> </ul>                                                                                                |                                                 | • 用炭笔沿脸盆外缘在盥洗台上划线。                                                                   |                                                                                                                                                                                                                                    |                                                                                       |
| epth<br><b></b> 査深 | <ul> <li>Remove the lavatory.</li> <li>Install the faucet and drain according to the manufacturers instructions.</li> </ul>                                                         |                                                 | <ul> <li>然后将脸盆移开。</li> <li>按照制造商的指引,安装水龙头和排水管道。</li> </ul>                           |                                                                                                                                                                                                                                    |                                                                                       |
|                    | <ul> <li>Apply two beads of sealant to the inside of<br/>the pencil line.</li> </ul>                                                                                                | C.C.                                            | • 沿炭笔导线内侧涂两滴封边胶。                                                                     |                                                                                                                                                                                                                                    |                                                                                       |
| 22                 | • Spread the sealant evenly with a putty knife.                                                                                                                                     |                                                 | • 用涂油灰刀将其抹匀。                                                                         |                                                                                                                                                                                                                                    |                                                                                       |
|                    | • Carefully position the lavatory in the cutout, and press down firmly.                                                                                                             |                                                 | <ul> <li>小心地将脸盆置于台面切口适当位置,<br/>向下按牢。</li> </ul>                                      |                                                                                                                                                                                                                                    |                                                                                       |
|                    |                                                                                                                                                                                     |                                                 |                                                                                      |                                                                                                                                                                                                                                    |                                                                                       |
|                    |                                                                                                                                                                                     |                                                 |                                                                                      |                                                                                                                                                                                                                                    |                                                                                       |
|                    |                                                                                                                                                                                     |                                                 |                                                                                      |                                                                                                                                                                                                                                    |                                                                                       |
|                    |                                                                                                                                                                                     |                                                 |                                                                                      |                                                                                                                                                                                                                                    |                                                                                       |
|                    |                                                                                                                                                                                     |                                                 |                                                                                      |                                                                                                                                                                                                                                    |                                                                                       |