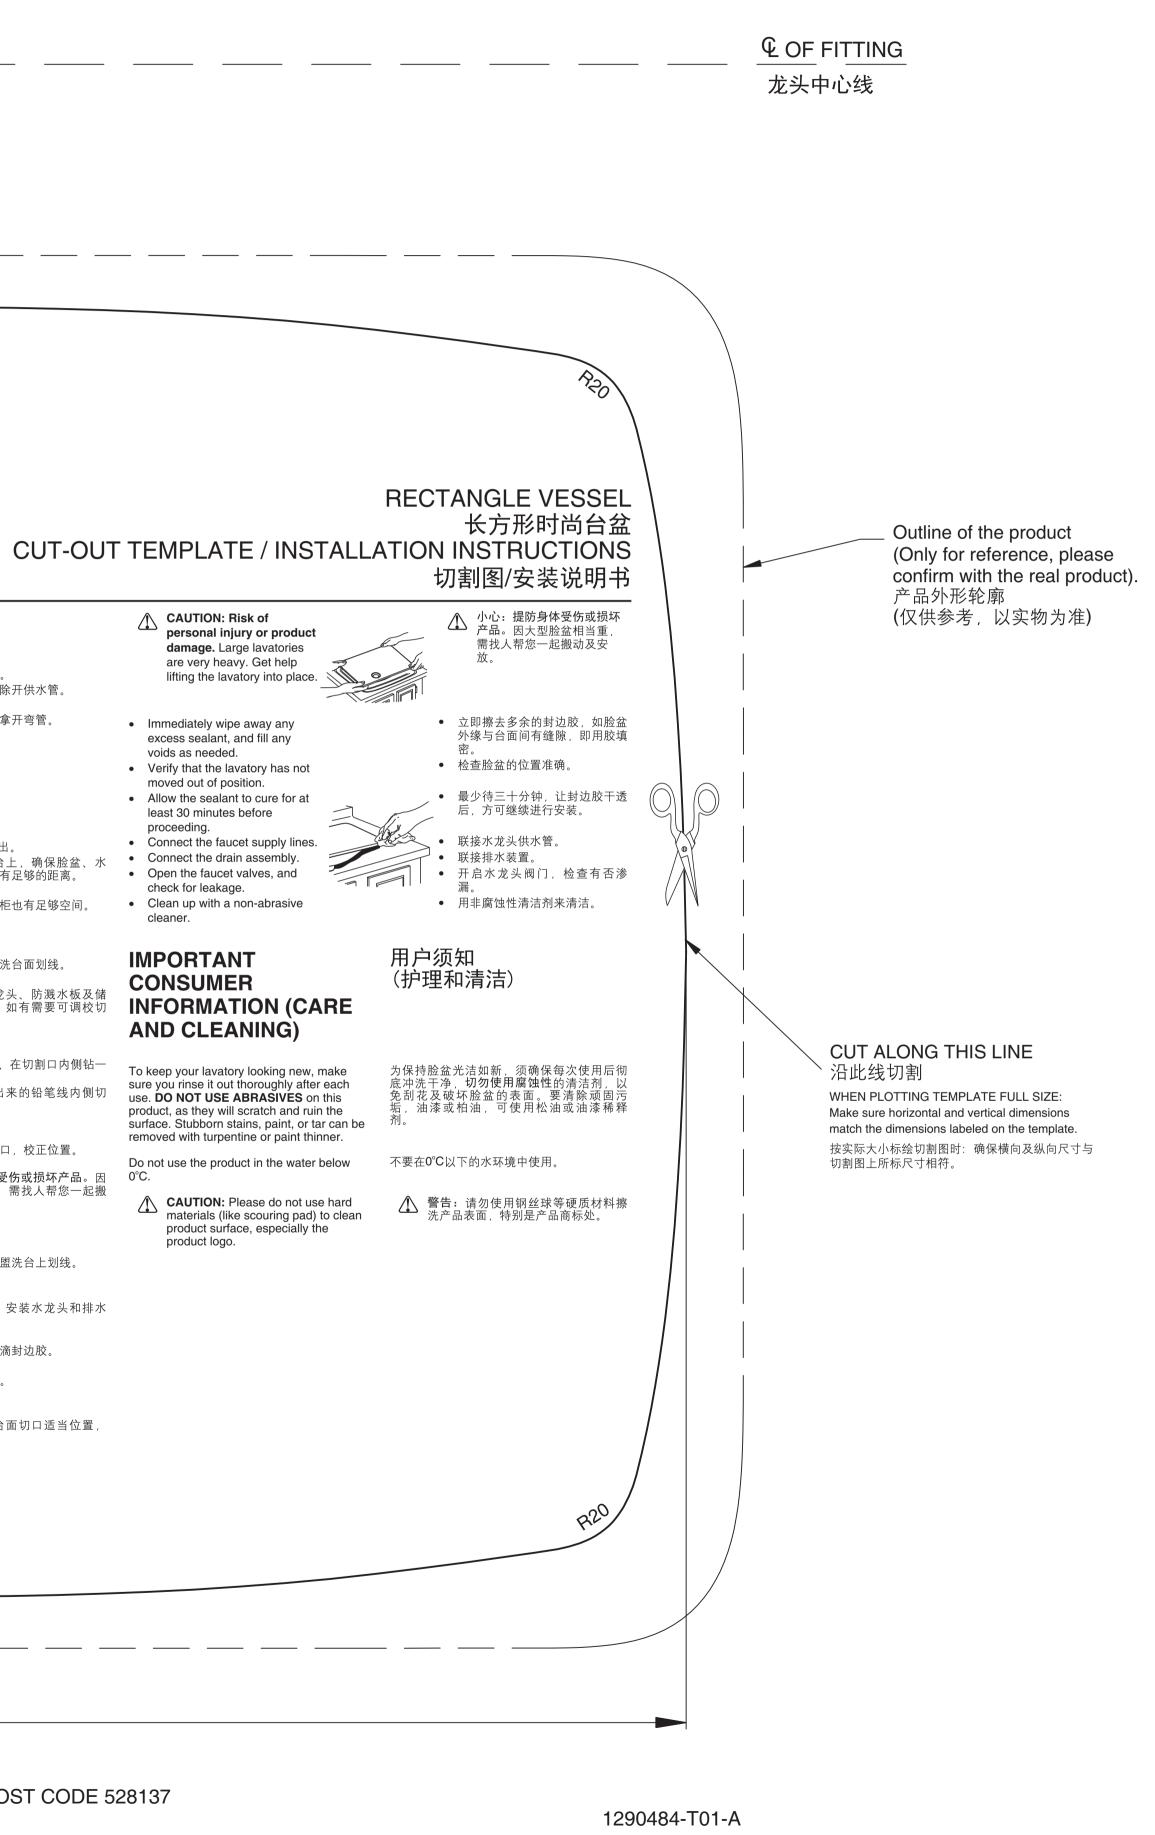

No.2 KOHLER ROAD, SANSHUI CENTRAL INDUSTRIAL PARK, LEPING TOWN, SANSHUI DIST., FOSHAN, GUANGDONG, PRC POST CODE 528137 广东省佛山市三水区乐平镇三水中心工业园区科勒大道2号 邮编: 528137

|                    |                                                                                                                                                                                     |                                                 |                                                                                      |                                                                                                                                                                                                                                    | 切割图/安装访                                                                               |
|--------------------|-------------------------------------------------------------------------------------------------------------------------------------------------------------------------------------|-------------------------------------------------|--------------------------------------------------------------------------------------|------------------------------------------------------------------------------------------------------------------------------------------------------------------------------------------------------------------------------------|---------------------------------------------------------------------------------------|
| 换。                 | REMOVE EXISTING<br>LAVATORY<br>• Turn off the water supply to the faucet.                                                                                                           | Faucet<br>龙头<br>Supply Lines<br>供水管             | <b>拆除旧脸盆</b> <ul> <li>• 关掉水龙头的供水源。</li> </ul>                                        | CAUTION: Risk of<br>personal injury or product<br>damage. Large lavatories<br>are very heavy. Get help<br>lifting the lavatory into place.                                                                                         | ▲ 小心:提防身体受<br>产品。因大型脸盆<br>需找人帮您一起搬<br>放。                                              |
| -小心检验新<br>l.装盒内 ,到 | <ul> <li>Open the faucet valves, then disconnect the<br/>supply lines.</li> </ul>                                                                                                   | Shut-off Valve<br>止水阀<br>Drain Assembly<br>排水裝置 | ,● 打开龙头阀门,然后除开供水管。                                                                   |                                                                                                                                                                                                                                    |                                                                                       |
| 孔口与新脸              | <ul><li>Disconnect the drain assembly and remove<br/>the trap.</li><li>Remove the existing lavatory.</li></ul>                                                                      |                                                 | <ul><li>再旋开排水装置,并拿开弯管。</li><li>移走旧脸盆。</li></ul>                                      | <ul> <li>Immediately wipe away any<br/>excess sealant, and fill any<br/>voids as needed.</li> <li>Verify that the lavatory has not</li> </ul>                                                                                      | <ul> <li>立即擦去多余的封边朋外缘与台面间有缝隙,<br/>密。</li> <li>检查脸盆的位置准确。</li> </ul>                   |
| , 标划正确             | INSTALL NEW                                                                                                                                                                         |                                                 | 安装新脸盆                                                                                | <ul><li>moved out of position.</li><li>Allow the sealant to cure for at</li></ul>                                                                                                                                                  | • 最少待三十分钟,让                                                                           |
| 与美式洗脸<br>之不相配。     | LAVATORY                                                                                                                                                                            |                                                 |                                                                                      | least 30 minutes before proceeding.                                                                                                                                                                                                | 后,方可继续进行安装                                                                            |
| ASME标准             | <ul> <li>Cut the template on the cutout line.</li> <li>Position the template on the countertop to<br/>ensure clearance between the lavatory,<br/>faucet, and backsplash.</li> </ul> | TEMPLATE<br>安装模板                                | <ul> <li>将切割图沿切割线切出。</li> <li>将切割图放在盥洗台上,确保脸盆、水<br/>龙头和防溅挡板之间有足够的距离。</li> </ul>      | <ul> <li>Connect the faucet supply lines.</li> <li>Connect the drain assembly.</li> <li>Open the faucet valves, and check for leakage.</li> </ul>                                                                                  | <ul> <li>联接水龙头供水管。</li> <li>联接排水装置。</li> <li>开启水龙头阀门,检漏。</li> </ul>                   |
|                    | <ul> <li>Verify cabinet clearance beneath the<br/>countertop.</li> </ul>                                                                                                            |                                                 | <ul> <li>查核盥洗台下的储物柜也有足够空间。</li> </ul>                                                | Clean up with a non-abrasive cleaner.                                                                                                                                                                                              | • 用非腐蚀性清洁剂来清                                                                          |
|                    | Trace the template on the countertop with a pencil.                                                                                                                                 |                                                 | • 用炭笔沿切割图在盥洗台面划线。                                                                    | IMPORTANT<br>CONSUMER                                                                                                                                                                                                              | 用户须知<br>(护理和清洁)                                                                       |
|                    | <ul> <li>Re-check the clearance between the<br/>lavatory, faucet, backsplash, and cabinet.<br/>Adjust the template accordingly.</li> </ul>                                          |                                                 | <ul> <li>再次检查脸盆、水龙头、防溅水板及储<br/>物柜的空间及距离。如有需要可调校切<br/>割图的位置。</li> </ul>               | INFORMATION (CARE<br>AND CLEANING)                                                                                                                                                                                                 |                                                                                       |
|                    | <ul> <li>Drill a 13mm hole on the inside of the cutout opening.</li> <li>Cut the opening in the countertop along the inside edge of the pencil line.</li> </ul>                     |                                                 | <ul> <li>用一个13mm的钻头,在切割口内侧钻一<br/>个导孔。</li> <li>沿着自切割图勾划出来的铅笔线内侧切<br/>开台面。</li> </ul> | To keep your lavatory looking new, make<br>sure you rinse it out thoroughly after each<br>use. <b>DO NOT USE ABRASIVES</b> on this<br>product, as they will scratch and ruin the<br>surface. Stubborn stains, paint, or tar can be | 为保持脸盆光洁如新,须确保每次<br>底冲洗干净, <b>切勿使用腐蚀性</b> 的清<br>免刮花及破坏脸盆的表面。要清<br>垢,油漆或柏油,可使用松油或<br>剂。 |
|                    | <ul> <li>Temporaily position the lavatory in the<br/>opening, and adjust to fit.</li> </ul>                                                                                         |                                                 | • 暂将脸盆放入台面开口,校正位置。                                                                   | removed with turpentine or paint thinner.<br>Do not use the product in the water below                                                                                                                                             | 不要在 <b>0℃</b> 以下的水环境中使用。                                                              |
| Unit: mm<br>单位: 毫米 | CAUTION: Risk of personal injury or<br>product damage. Large lavatories are<br>very heavy. Get help lifting the lavatory<br>into place.                                             |                                                 | ▲ 小心:提防身体受伤或损坏产品。因<br>大型脸盆相当重,需找人帮您一起搬<br>动及安放。                                      | 0°C. CAUTION: Please do not use hard<br>materials (like scouring pad) to clean<br>product surface, especially the<br>product logo.                                                                                                 | ▲ 警告:请勿使用钢丝球等码<br>洗产品表面,特别是产品商:                                                       |
|                    | <ul> <li>Trace a pencil line around the outside edge<br/>of the lavatory.</li> </ul>                                                                                                |                                                 | • 用炭笔沿脸盆外缘在盥洗台上划线。                                                                   |                                                                                                                                                                                                                                    |                                                                                       |
| epth<br><b></b> 査深 | <ul> <li>Remove the lavatory.</li> <li>Install the faucet and drain according to the manufacturers instructions.</li> </ul>                                                         |                                                 | <ul> <li>然后将脸盆移开。</li> <li>按照制造商的指引,安装水龙头和排水管道。</li> </ul>                           |                                                                                                                                                                                                                                    |                                                                                       |
|                    | <ul> <li>Apply two beads of sealant to the inside of<br/>the pencil line.</li> </ul>                                                                                                | C.C.                                            | • 沿炭笔导线内侧涂两滴封边胶。                                                                     |                                                                                                                                                                                                                                    |                                                                                       |
| 22                 | • Spread the sealant evenly with a putty knife.                                                                                                                                     |                                                 | • 用涂油灰刀将其抹匀。                                                                         |                                                                                                                                                                                                                                    |                                                                                       |
|                    | • Carefully position the lavatory in the cutout, and press down firmly.                                                                                                             |                                                 | <ul> <li>小心地将脸盆置于台面切口适当位置,<br/>向下按牢。</li> </ul>                                      |                                                                                                                                                                                                                                    |                                                                                       |
|                    |                                                                                                                                                                                     |                                                 |                                                                                      |                                                                                                                                                                                                                                    |                                                                                       |
|                    |                                                                                                                                                                                     |                                                 |                                                                                      |                                                                                                                                                                                                                                    |                                                                                       |
|                    |                                                                                                                                                                                     |                                                 |                                                                                      |                                                                                                                                                                                                                                    |                                                                                       |
|                    |                                                                                                                                                                                     |                                                 |                                                                                      |                                                                                                                                                                                                                                    |                                                                                       |
|                    |                                                                                                                                                                                     |                                                 |                                                                                      |                                                                                                                                                                                                                                    |                                                                                       |