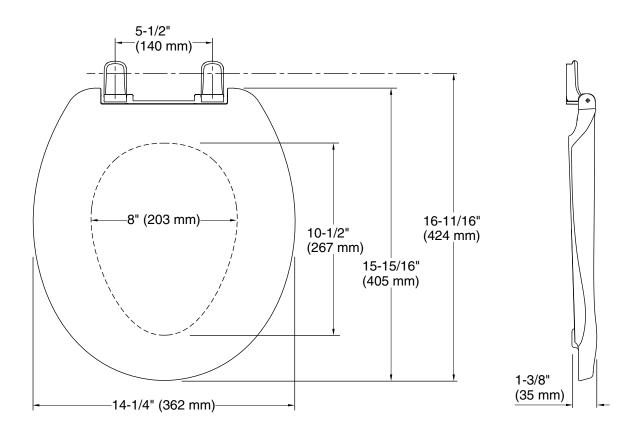

# **Technical Information**

All product dimensions are nominal.

Seat shape type: Round-front
Seat front type: Closed-front
Seat-mounting 5-1/2" (140 mm)

holes: