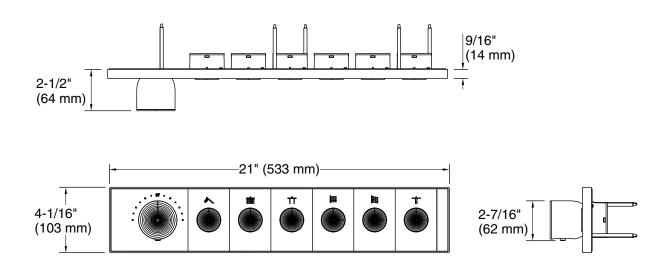

s**

- Trim plate includes temperature control knob with integrated adjustable high-temperature limit stop and shower outlet on/ off buttons.
- When pressed once, shower outlet turns on and button pops out, becoming a knob for water flow adjustment.
- When pressed back in, water turns off and outlet button aligns with control plate surface; flow setting remains intact.
- High-temperature limit setting for added safety.
- Low-profile design with easy-to-clean water-resistant casing.
- Requires six-port thermostatic valve with integral volume control (sold separately).
- Handles up to 13 gpm (49.2 lpm) flow capacity (rate may vary by installation).

#### Installation

Mounts on finished wall surface.



## Codes/Standards

None Applicable

See website for detailed warranty information.







### **Technical Information**

All product dimensions are nominal.