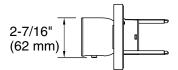

- Trim plate includes temperature control knob with integrated adjustable high-temperature limit stop and shower outlet on/ off buttons.
- When pressed once, shower outlet turns on and button pops out, becoming a knob for water flow adjustment.
- When pressed back in, water turns off and outlet button aligns with control plate surface; flow setting remains intact.
- High-temperature limit setting for added safety.
- Low-profile design with easy-to-clean water-resistant casing.
- Requires five-port thermostatic valve with integral volume control (sold separately).
- Handles up to 12 gpm (45.4 lpm) flow capacity (rate may vary by installation).

#### Installation

Mounts on finished wall surface.



## Codes/Standards

None Applicable

See website for detailed warranty information.









### **Technical Information**

All product dimensions are nominal.