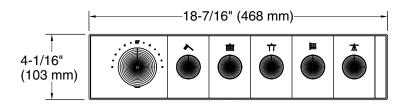

**

- Trim plate includes temperature control knob with integrated adjustable high-temperature limit stop and shower outlet on/ off buttons.
- When pressed once, shower outlet turns on and button pops out, becoming a knob for water flow adjustment.
- When pressed back in, water turns off and outlet button aligns with control plate surface; flow setting remains intact.
- High-temperature limit setting for added safety.
- Low-profile design with easy-to-clean water-resistant casing.
- Requires five-port thermostatic valve with integral volume control (sold separately).
- Handles up to 12 gpm (45.4 lpm) flow capacity (rate may vary by installation).

#### Installation

Mounts on finished wall surface.



## Codes/Standards

None Applicable

See website for detailed warranty information.









### **Technical Information**

All product dimensions are nominal.