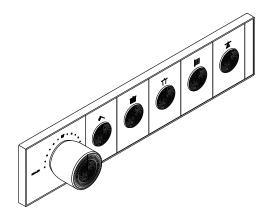

# Anthem™ Anthem™

Five-outlet thermostatic valve control panel **K-26349T-9** 

#### **Features**

- Trim plate includes temperature control knob with integrated adjustable high-temperature limit stop and shower outlet on/ off buttons.
- When pressed once, shower outlet turns on and button pops out, becoming a knob for water flow adjustment.
- When pressed back in, water turns off and outlet button aligns with control plate surface; flow setting remains intact.
- High-temperature limit setting for added safety.
- Low-profile design with easy-to-clean water-resistant casing.
- Requires five-port thermostatic valve with integral volume control (sold separately).
- Handles up to 12 gpm (45.4 lpm) flow capacity (rate may vary by installation).