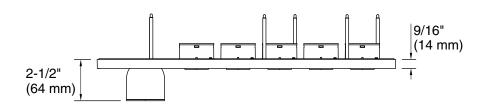

es**

- Trim plate includes temperature control knob with integrated adjustable high-temperature limit stop and shower outlet on/ off buttons.
- When pressed once, shower outlet turns on and button pops out, becoming a knob for water flow adjustment.
- When pressed back in, water turns off and outlet button aligns with control plate surface; flow setting remains intact.
- High-temperature limit setting for added safety.
- Low-profile design with easy-to-clean water-resistant casing.
- Requires five-port thermostatic valve with integral volume control (sold separately).
- Handles up to 12 gpm (45.4 lpm) flow capacity (rate may vary by installation).

#### Installation

Mounts on finished wall surface.



## Codes/Standards

None Applicable

See website for detailed warranty information.









### **Technical Information**

All product dimensions are nominal.