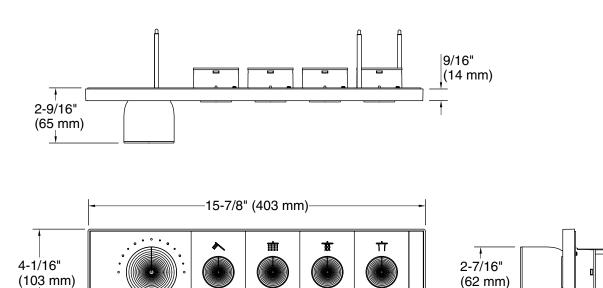

# Anthem™ Four-outlet thermostatic valve control panel K-26348T-9

#### **Features**

- Trim plate includes temperature control knob with integrated adjustable high-temperature limit stop and shower outlet on/ off buttons.
- When pressed once, shower outlet turns on and button pops out, becoming a knob for water flow adjustment.
- When pressed back in, water turns off and outlet button aligns with control plate surface; flow setting remains intact.
- High-temperature limit setting for added safety.
- Low-profile design with easy-to-clean water-resistant casing.
- Requires four-port thermostatic valve with integral volume control (sold separately).
- Handles up to 8 gpm (30.3 lpm) flow capacity (rate may vary by installation).