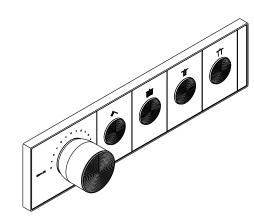

# Anthem™ Four-outlet thermostatic valve control panel K-26348T-9

#### **Features**

- Trim plate includes temperature control knob with integrated adjustable high-temperature limit stop and shower outlet on/ off buttons.
- When pressed once, shower outlet turns on and button pops out, becoming a knob for water flow adjustment.
- When pressed back in, water turns off and outlet button aligns with control plate surface; flow setting remains intact.
- High-temperature limit setting for added safety.
- Low-profile design with easy-to-clean water-resistant casing.
- Requires four-port thermostatic valve with integral volume control (sold separately).
- Handles up to 8 gpm (30.3 lpm) flow capacity (rate may vary by installation).