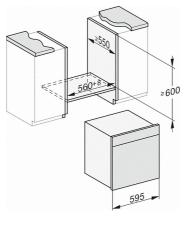

DGC 7860X

Handleless XXL Steam combination oven for steam cooking, baking, roasting with wireless food probe + menu cooking.

ESW7x20, installation drawings

ESW7x10, EVS 7010 installation drawings

595

DGC7x6x, DGC7x6xX installation drawings

DGC7x60, DGC7x60X installation drawings

- Front view
  Mains connection cable, L=2.000 mm
  Ventilation cut min. 180 cm<sup>2</sup>
  No connection in this area

DGC7x6x, DGC7x6xX installation drawings

DGC7x6x, DGC7x6xX installation drawings