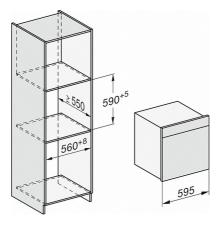

DGC 7860X

Handleless XXL Steam combination oven for steam cooking, baking, roasting with wireless food probe + menu cooking.

ESW7x20, installation drawings

ESW7x10, EVS 7010 installation drawings

595

DGC7x6x, DGC7x6xX installation drawings

DGC7x60, DGC7x60X installation drawings

- Front view
  Mains connection cable, L=2.000 mm
  Ventilation cut min. 180 cm<sup>2</sup>
  No connection in this area

DGC7x6x, DGC7x6xX installation drawings

DGC7x6x, DGC7x6xX installation drawings