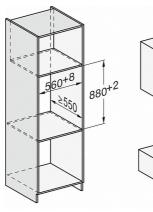

DGC 7860X

Handleless XXL Steam combination oven for steam cooking, baking, roasting with wireless food probe + menu cooking.

ESW7x20, installation drawings

ESW7x10, EVS 7010 installation drawings

595

DGC7x6x, DGC7x6xX installation drawings

DGC7x60, DGC7x60X installation drawings

- Front view
  Mains connection cable, L=2.000 mm
  Ventilation cut min. 180 cm<sup>2</sup>
  No connection in this area

DGC7x6x, DGC7x6xX installation drawings

DGC7x6x, DGC7x6xX installation drawings