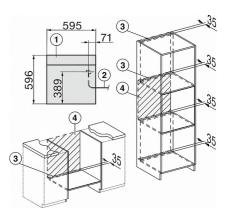

DGC 7860X

Handleless XXL Steam combination oven for steam cooking, baking, roasting with wireless food probe + menu cooking.

ESW7x20, installation drawings

ESW7x10, EVS 7010 installation drawings

595

DGC7x6x, DGC7x6xX installation drawings

DGC7x60, DGC7x60X installation drawings

- Front view
  Mains connection cable, L=2.000 mm
  Ventilation cut min. 180 cm<sup>2</sup>
  No connection in this area

DGC7x6x, DGC7x6xX installation drawings

DGC7x6x, DGC7x6xX installation drawings