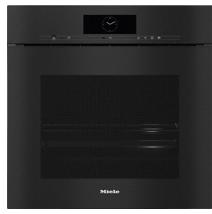

## DGC 7860X

## Handleless XXL Steam combination oven for steam cooking, baking, roasting with wireless food probe + menu cooking.

- Large touch display with proximity sensor – M Touch + MotionReact
- Perfect results DualSteam technology
- Crispy outside, succulent inside combination cooking
- Miele@home network-enabled WiFi appliance + Mix & Match
- Easy cleaning PerfectClean stainless steel oven compartment

## DGC 7860X

Handleless XXL Steam combination oven for steam cooking, baking, roasting with wireless food probe + menu cooking.

| Efficiency and sustainability                                                    |        |
|----------------------------------------------------------------------------------|--------|
| Power rating in off mode in W                                                    | 0.5    |
| Cleaning convenience                                                             |        |
| Stainless-steel oven compartment with linen-weave pattern<br>PerfectClean finish | •      |
| External steam generator                                                         | •      |
| Floor heater for condensate reduction                                            | •      |
| Soak programme                                                                   | •      |
| Rinse programme                                                                  | •      |
| Oven compartment drying programme                                                | •      |
| Quick-release side racks                                                         | •      |
| Automatic descaling                                                              | •      |
| CleanGlass door                                                                  | •      |
| Steam technology and water supply                                                |        |
| DualSteam                                                                        | •      |
| Fresh water container volume in I                                                | 1.4    |
| Removable fresh water container behind lift-up control                           | •      |
| panel<br>Removable condensate container behind lift-up control<br>panel          | •      |
| Drain filter                                                                     | •      |
| Safety                                                                           |        |
| Appliance cooling system and touch-cool fronts                                   | •      |
| Safety switch-off                                                                | •      |
| System lock                                                                      | •      |
| Vapour cooling system                                                            | •      |
| Technical data                                                                   |        |
| Oven compartment volume in I                                                     | 68     |
| No. of shelf levels                                                              | 4      |
| Numbered shelf levels                                                            | •      |
| Door hinge                                                                       | Bottom |
| Niche depth in mm                                                                | 555    |
| Appliance width in mm                                                            | 595    |
| Appliance height in mm                                                           | 596    |
| Weight in kg                                                                     | 46.0   |
| Total rated load in kW                                                           | 3.5    |
| Voltage in V                                                                     | 230    |
| Number of phases                                                                 | 1      |
| Fuse rating in A                                                                 | 16     |
| Standard accessories                                                             |        |
| Perforated stainless steel cooking container                                     | 2      |
| Solid stainless steel cooking containers                                         | 1      |