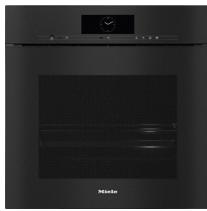

## DGC 7860X

## Handleless XXL Steam combination oven for steam cooking, baking, roasting with wireless food probe + menu cooking.

- Large touch display with proximity sensor – M Touch + MotionReact
- Perfect results DualSteam technology
- Crispy outside, succulent inside combination cooking
- Miele@home network-enabled WiFi appliance + Mix & Match
- Easy cleaning PerfectClean stainless steel oven compartment

## DGC 7860X

Handleless XXL Steam combination oven for steam cooking, baking, roasting with wireless food probe + menu cooking.

| Efficiency and sustainability                                                    |        |
|----------------------------------------------------------------------------------|--------|
| Power rating in off mode in W                                                    | 0.5    |
| Cleaning convenience                                                             |        |
| Stainless-steel oven compartment with linen-weave pattern<br>PerfectClean finish | •      |
| External steam generator                                                         | •      |
| Floor heater for condensate reduction                                            | •      |
| Soak programme                                                                   | •      |
| Rinse programme                                                                  | •      |
| Oven compartment drying programme                                                | •      |
| Quick-release side racks                                                         | •      |
| Automatic descaling                                                              | •      |
| CleanGlass door                                                                  | •      |
| Steam technology and water supply                                                |        |
| DualSteam                                                                        | •      |
| Fresh water container volume in I                                                | 1.4    |
| Removable fresh water container behind lift-up control                           | •      |
| panel<br>Removable condensate container behind lift-up control<br>panel          | •      |
| Drain filter                                                                     | •      |
| Safety                                                                           |        |
| Appliance cooling system and touch-cool fronts                                   | •      |
| Safety switch-off                                                                | •      |
| System lock                                                                      | •      |
| Vapour cooling system                                                            | •      |
| Technical data                                                                   |        |
| Oven compartment volume in I                                                     | 68     |
| No. of shelf levels                                                              | 4      |
| Numbered shelf levels                                                            | •      |
| Door hinge                                                                       | Bottom |
| Niche depth in mm                                                                | 555    |
| Appliance width in mm                                                            | 595    |
| Appliance height in mm                                                           | 596    |
| Weight in kg                                                                     | 46.0   |
| Total rated load in kW                                                           | 3.5    |
| Voltage in V                                                                     | 230    |
| Number of phases                                                                 | 1      |
| Fuse rating in A                                                                 | 16     |
| Standard accessories                                                             |        |
| Perforated stainless steel cooking container                                     | 2      |
| Solid stainless steel cooking containers                                         | 1      |