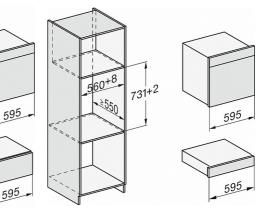

DGC 7860X

Handleless XXL Steam combination oven for steam cooking, baking, roasting with wireless food probe + menu cooking.

ESW7x20, installation drawings

ESW7x10, EVS 7010 installation drawings

595

DGC7x6x, DGC7x6xX installation drawings

DGC7x60, DGC7x60X installation drawings

- Front view
  Mains connection cable, L=2.000 mm
  Ventilation cut min. 180 cm<sup>2</sup>
  No connection in this area

DGC7x6x, DGC7x6xX installation drawings

DGC7x6x, DGC7x6xX installation drawings