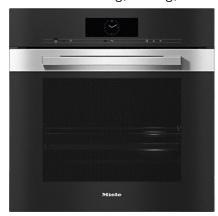

#### DGC 7860

# XXL Steam combination oven for steam cooking, baking, roasting with wireless food probe + menu cooking.

- Large touch display with proximity sensor – M Touch + MotionReact
- Perfect results DualSteam technology
- Crispy outside, succulent inside combination cooking
- Miele@home network-enabled WiFi appliance + Mix & Match
- Easy cleaning PerfectClean stainless steel oven compartment

#### DGC 7860

XXL Steam combination oven for steam cooking, baking, roasting with wireless food probe + menu cooking.

| 1                                                                                |                                         |
|----------------------------------------------------------------------------------|-----------------------------------------|
| Cleaning convenience                                                             |                                         |
| Stainless steel front with CleanSteel finish                                     | •                                       |
| Stainless-steel oven compartment with linen-weave pattern<br>PerfectClean finish | •                                       |
| External steam generator                                                         | •                                       |
| Floor heater for condensate reduction                                            | •                                       |
| Soak programme                                                                   | •                                       |
| Rinse programme                                                                  | •                                       |
| Oven compartment drying programme                                                | •                                       |
| Quick-release side racks                                                         | •                                       |
| Automatic descaling                                                              | •                                       |
| CleanGlass door                                                                  | •                                       |
| Steam technology and water supply                                                |                                         |
| DualSteam                                                                        | •                                       |
| Fresh water container volume in I                                                | 1.4                                     |
| Removable fresh water container behind lift-up control panel                     | •                                       |
| Removable condensate container behind lift-up control panel                      | •                                       |
| Drain filter                                                                     | •                                       |
| Safety                                                                           |                                         |
| Appliance cooling system and touch-cool fronts                                   | •                                       |
| Safety switch-off                                                                | •                                       |
| System lock                                                                      |                                         |
| Vapour cooling system                                                            | •                                       |
| Technical data                                                                   |                                         |
| Oven compartment volume in I                                                     | 68                                      |
| No. of shelf levels                                                              | _ 4                                     |
| Numbered shelf levels                                                            | · • • • • • • • • • • • • • • • • • • • |
| Door hinge                                                                       | Bottom                                  |
| Niche depth in mm                                                                | 555                                     |
| Appliance width in mm                                                            | 595                                     |
| Appliance height in mm                                                           | 596                                     |
| Weight in kg                                                                     | 46.1                                    |
| Total rated load in kW                                                           | 3.5                                     |
| Voltage in V                                                                     | 230                                     |
| Number of phases                                                                 | _ 1                                     |
| Fuse rating in A                                                                 | 16                                      |
| Standard accessories                                                             |                                         |
| Perforated stainless steel cooking container                                     | _ 2                                     |
| Solid stainless steel cooking containers                                         | 1                                       |