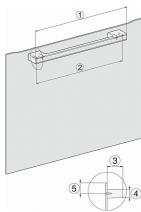

- 1) 400 mm 2) 360 mm 3) 47 mm 4) 24 mm 5) 32.5 mm

DG7x40, DGC7x4x, DGC7x6x, DG7635, DGM7x4x, DO7, H2860B/BP, H7240BM, H7x40BM, H7x4xB/BP, H7x6xB/BP, installation drawings

- 1) 400 mm 2) 360 mm 3) 47 mm 4) 27 mm 5) 32.5 mm