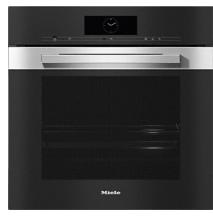

#### DGC 7860

XXL Steam combination oven for steam cooking, baking, roasting with wireless food probe + menu cooking.

| 1                                                                                |                                         |
|----------------------------------------------------------------------------------|-----------------------------------------|
| Cleaning convenience                                                             |                                         |
| Stainless steel front with CleanSteel finish                                     | •                                       |
| Stainless-steel oven compartment with linen-weave pattern<br>PerfectClean finish | •                                       |
| External steam generator                                                         | •                                       |
| Floor heater for condensate reduction                                            | •                                       |
| Soak programme                                                                   | •                                       |
| Rinse programme                                                                  | •                                       |
| Oven compartment drying programme                                                | •                                       |
| Quick-release side racks                                                         | •                                       |
| Automatic descaling                                                              | •                                       |
| CleanGlass door                                                                  | •                                       |
| Steam technology and water supply                                                |                                         |
| DualSteam                                                                        | •                                       |
| Fresh water container volume in I                                                | 1.4                                     |
| Removable fresh water container behind lift-up control panel                     | •                                       |
| Removable condensate container behind lift-up control panel                      | •                                       |
| Drain filter                                                                     | •                                       |
| Safety                                                                           |                                         |
| Appliance cooling system and touch-cool fronts                                   | •                                       |
| Safety switch-off                                                                | •                                       |
| System lock                                                                      |                                         |
| Vapour cooling system                                                            | •                                       |
| Technical data                                                                   |                                         |
| Oven compartment volume in I                                                     | 68                                      |
| No. of shelf levels                                                              | _ 4                                     |
| Numbered shelf levels                                                            | · • • • • • • • • • • • • • • • • • • • |
| Door hinge                                                                       | Bottom                                  |
| Niche depth in mm                                                                | 555                                     |
| Appliance width in mm                                                            | 595                                     |
| Appliance height in mm                                                           | 596                                     |
| Weight in kg                                                                     | 46.1                                    |
| Total rated load in kW                                                           | 3.5                                     |
| Voltage in V                                                                     | 230                                     |
| Number of phases                                                                 | _ 1                                     |
| Fuse rating in A                                                                 | 16                                      |
| Standard accessories                                                             |                                         |
| Perforated stainless steel cooking container                                     | _ 2                                     |
| Solid stainless steel cooking containers                                         | 1                                       |

#### DGC 7860