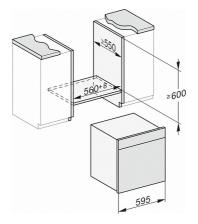

#### XXL Steam combination oven

for steam cooking, baking, roasting with wireless food probe + menu cooking.

DGC7x6x, DGC7x6xX installation drawings

DGC7x60, DGC7x60X installation drawings

- Front view
  Mains connection cable, L=2.000 mm
  Ventilation cut min. 180 cm²
  No connection in this area