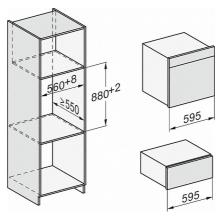

- 1) 400 mm 2) 360 mm 3) 47 mm 4) 24 mm 5) 32.5 mm

DG7x40, DGC7x4x, DGC7x6x, DG7635, DGM7x4x, DO7, H2860B/BP, H7240BM, H7x40BM, H7x4xB/BP, H7x6xB/BP, installation drawings

- 1) 400 mm 2) 360 mm 3) 47 mm 4) 27 mm 5) 32.5 mm