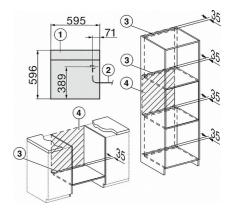

### XXL Steam combination oven

for steam cooking, baking, roasting with wireless food probe + menu cooking.

DG2840, DG7x40, DGC7x4x, DG7x6x, DGC7x6x, DGD7635, DGM7x4x, DO7, H28B/BP, H7x4xB/BM/BP, H7x6xB/BP, installation drawing

- 1) 400 mm 2) 360 mm 3) 47 mm 4) 24 mm 5) 32.5 mm

DG7x40, DGC7x4x, DGC7x6x, DG7635, DGM7x4x, DO7, H2860B/BP, H7240BM, H7x40BM, H7x4xB/BP, H7x6xB/BP, installation drawings

- 1) 400 mm 2) 360 mm 3) 47 mm 4) 27 mm 5) 32.5 mm