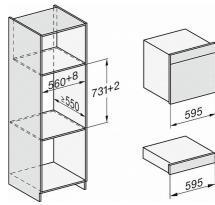

#### XXL Steam combination oven

for steam cooking, baking, roasting with wireless food probe + menu cooking.

DGC7x6x, DGC7x6xX installation drawings

DGC7x60, DGC7x60X installation drawings

- Front view
  Mains connection cable, L=2.000 mm
  Ventilation cut min. 180 cm²
  No connection in this area

DGC7x6x, DGC7x6xX installation drawings

DGC7x6x, DGC7x6xX installation drawings