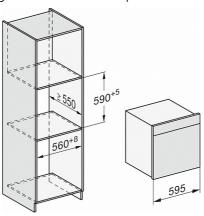

- 1) 400 mm 2) 360 mm 3) 47 mm 4) 24 mm 5) 32.5 mm

DG7x40, DGC7x4x, DGC7x6x, DG7635, DGM7x4x, DO7, H2860B/BP, H7240BM, H7x40BM, H7x4xB/BP, H7x6xB/BP, installation drawings

- 1) 400 mm 2) 360 mm 3) 47 mm 4) 27 mm 5) 32.5 mm