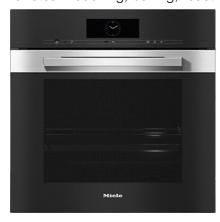

#### DGC 7860

# XXL Steam combination oven for steam cooking, baking, roasting with wireless food probe + menu cooking.

- Large touch display with proximity sensor – M Touch + MotionReact
- Perfect results DualSteam technology
- Crispy outside, succulent inside combination cooking
- Miele@home network-enabled WiFi appliance + Mix & Match
- Easy cleaning PerfectClean stainless steel oven compartment