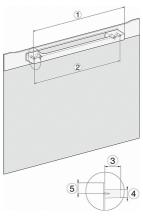

### XXL Steam combination oven

for steam cooking, baking, roasting with wireless food probe + menu cooking.

DG2840, DG7x40, DGC7x4x, DG7x6x, DGC7x6x, DGD7635, DGM7x4x, DO7, H28B/BP, H7x4xB/BM/BP, H7x6xB/BP, installation drawing

- 1) 400 mm 2) 360 mm 3) 47 mm 4) 24 mm 5) 32.5 mm

DG7x40, DGC7x4x, DGC7x6x, DG7635, DGM7x4x, DO7, H2860B/BP, H7240BM, H7x40BM, H7x4xB/BP, H7x6xB/BP, installation drawings

- 1) 400 mm 2) 360 mm 3) 47 mm 4) 27 mm 5) 32.5 mm