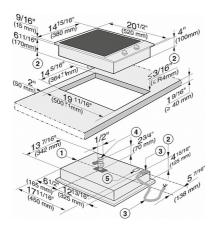

### CombiSets with electric barbecue grill

CS 1322 BG (installation drawing) - USA

- 1) Front
  2) Installation heigth
  3) Power supply box with Connection cable, L = 78 3/4"
  (2000 mm)
  4) Drain valve
  5) Rating label