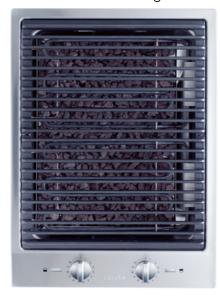

## CombiSets with electric barbecue grill

- Professional design Stainless steel surface, 15 (380)Inch wide
- Particularly versatile 2 separately controlled heating areas
- Easy and direct controls -operation via metal rotary dial control
- Particularly convenient and safe in operation indicator
- Extensive range Standard as well as optional accessories

EAN: 4002514565118 / material number: 07141800

| Type of heating                                                  |                       |
|------------------------------------------------------------------|-----------------------|
| Fuel type                                                        | Other type of heating |
| Design                                                           |                       |
| All-round stainless steel frame                                  | •                     |
| Cast-iron grilling rack                                          | •                     |
| Ring                                                             |                       |
| Position                                                         | In front              |
| Туре                                                             | Electric grill        |
| Size in inches (mm)                                              | 210x250               |
| Max. rating in W                                                 | 1700                  |
| Position                                                         | Rear                  |
| Type                                                             | Electric grill        |
| Size in inches (mm)                                              | 210x250               |
| Max. rating in W                                                 | 1700                  |
| Control panel                                                    |                       |
| Operation via knobs                                              | •                     |
| Technical data                                                   |                       |
| Dimensions in in. (width)                                        | 15 (380)              |
| Dimensions (height) in in.(mm)                                   | 4 5/8 (115)           |
| Dimensions (depth) in in.(mm)                                    | 20 1/2 (520)          |
| Cutout dimensions in in. (width) with proud-mounted installation | 14 3/8 (364)          |
| Cutout dimensions in in. (depth) with proud-mounted installation | 19 3/4 (500)          |
| Weight in lbs. (kg)                                              | 30 (14)               |
| Total connected load in kW                                       | 3.4                   |
| Power cord length in m                                           | 6 (2.0)               |
| Standard accessories                                             |                       |
| Lava rocks                                                       | •                     |
| Cleaning brush                                                   | •                     |