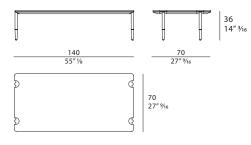

# **ZERO** Centre table

Designer: Andrea Bonini Year: 2019



### **DESCRIPTION**

Zero collection centre tables. Wooden top, gloss polyester finish coffee and dove colour lacquer. Available whit marble top. Matt light platinum metal legs and details. More wooden finishes and marbles are available in our samples books.



The company reserves the right to make changes to the models without notice. The information given here is based on the latest data published on the price list.



## **ZERO** Centre table

Designer: Andrea Bonini

Year: 2019

### **TECHNICAL**

Top: MDF, glossy monochrome lacquered polyester finish. Also available with additional marble top / Legs and details: metal in Matt Dark Platinum or Matt Light Platinum finish.

#### **DRAWINGS**

measures in cm and inch