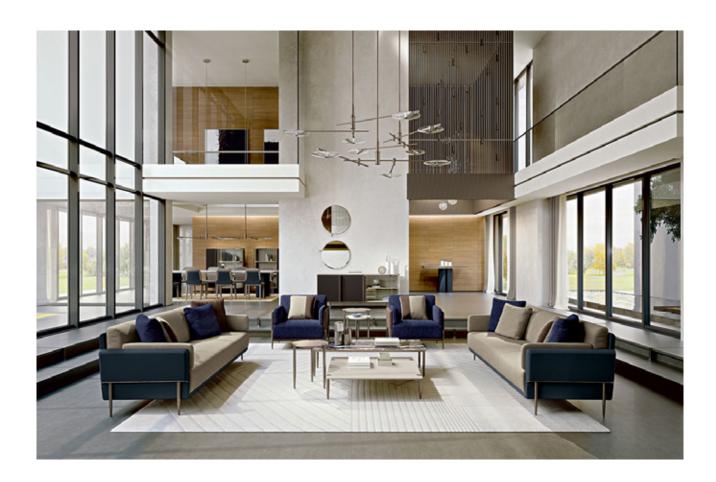

# **ZERO** Centre table

Designer: Andrea Bonini Year: 2019

### **DESCRIPTION**

Zero collection centre tables. Wooden top, gloss polyester finish coffee and dove colour lacquer. Available whit marble top. Matt light platinum metal legs and details. More wooden finishes and marbles are available in our samples books.