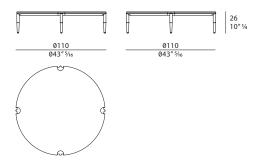

# **ZERO** Centre table

Designer: Andrea Bonini Year: 2019



### **DESCRIPTION**

Zero collection centre tables. Wooden top, gloss polyester finish coffee and dove colour lacquer. Available whit marble top. Matt light platinum metal legs and details. More wooden finishes and marbles are available in our samples books.



The company reserves the right to make changes to the models without notice. The information given here is based on the latest data published on the price list.



## **ZERO** Centre table

Designer: Andrea Bonini

Year: 2019

### **TECHNICAL**

Top: MDF, glossy monochrome lacquered polyester finish. Also available with additional marble top / Legs and details: metal in Matt Dark Platinum or Matt Light Platinum finish.

#### **DRAWINGS**

measures in cm and inch