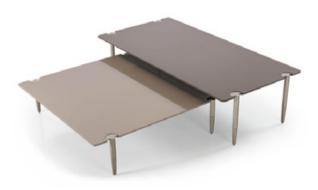

# **ZERO** Centre table

Designer: Andrea Bonini Year: 2019

### **DESCRIPTION**

Zero collection centre tables. Wooden top, gloss polyester finish coffee and dove colour lacquer. Available whit marble top. Matt light platinum metal legs and details. More wooden finishes and marbles are available in our samples books.