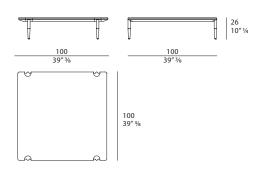

# **ZERO** Centre table

Designer: Andrea Bonini Year: 2019



### **DESCRIPTION**

Zero collection centre tables. Wooden top, gloss polyester finish coffee and dove colour lacquer. Available whit marble top. Matt light platinum metal legs and details. More wooden finishes and marbles are available in our samples books.



The company reserves the right to make changes to the models without notice. The information given here is based on the latest data published on the price list.



## **ZERO** Centre table

Designer: Andrea Bonini

Year: 2019

### **TECHNICAL**

Top: MDF, glossy monochrome lacquered polyester finish. Also available with additional marble top / Legs and details: metal in Matt Dark Platinum or Matt Light Platinum finish.

#### **DRAWINGS**

measures in cm and inch