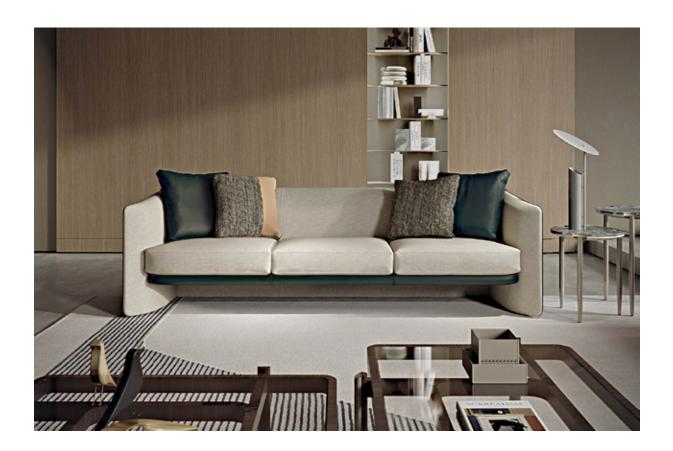

## DESCRIPTION

The sofas of the Blossom collection, designed by soft and sinuous lines, are defined by delicate corners embellished and highlighted by metal details. Fully padded, the upholstery is available in leather or fabric. Available in the two or three seater version.