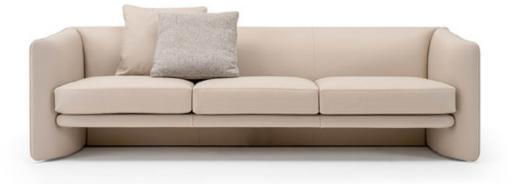

## DESCRIPTION

The sofas of the Blossom collection, designed by soft and sinuous lines, are defined by delicate corners embellished and highlighted by metal details. Fully padded, the upholstery is available in leather or fabric. Available in the two or three seater version.

## TECHNICAL

**Structure:** solid wood and plywood with Polyurethane foam in different densities / **Cushion:** Polyurethane foam in different densities. Decorative cushions available separately / **Pre-upholstery:** polyester wadding / **Upholstery:** non-removable leather or fabric structure. Removable seating cushions cover in fabric or leather / **Decorative details:** metal in Chrome finish.