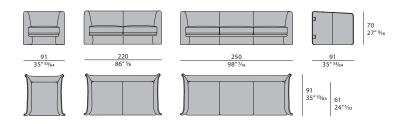

Bonini Year: 2021



## DESCRIPTION

The sofas of the Blossom collection, designed by soft and sinuous lines, are defined by delicate corners embellished and highlighted by metal details. Fully padded, the upholstery is available in leather or fabric. Available in the two or three seater version.





## **BLOSSOM** Sofa

Designer: Andrea Bonini Year: 2021

## TECHNICAL

**Structure:** solid wood and plywood with Polyurethane foam in different densities / **Cushion:** Polyurethane foam in different densities. Decorative cushions available separately / **Pre-upholstery:** polyester wadding / **Upholstery:** non-removable leather or fabric structure. Removable seating cushions cover in fabric or leather / **Decorative details:** metal in Chrome finish.

## DRAWINGS

measures in cm and inch