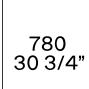

**DESCRIPTION** 

Typology Night complements

Structure and back panel Panel of wooden particles in veneer, lacquer

Top Panel of wooden particles in veneer, lacquer, covered in hide colours or marble

**Drawer front** Panel of wooden particles in veneer

**Edge** Veneer on visible edges and melamine decorative paper on the other sides

**Drawer structure** Panel of wooden particles faced melamine

Feet Plastic



#### **DIMENSIONS**

One drawer and one open compartment



525 20 3/4"



Ø 485 19"

Two drawers



465 18 1/4"



Ø 485 19"

Four drawers



1702 67"





570 22 1/2"



## STRUCTURE FINISHES

# Lacquer



Mat lacquer

#### Wood



Woods



TOP FINISHES

# Lacquer



Mat lacquer

#### Wood



Woods

## Hide



Hide

## Marble

# **Poliform**





Mat marble

Glossy marble

# HANDLES FINISHES

## Hide



Hide