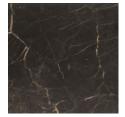

**DESCRIPTION** 

Typology Night complements

Structure and back panel Panel of wooden particles in veneer, lacquer

Top Panel of wooden particles in veneer, lacquer, covered in hide colours or marble

**Drawer front** Panel of wooden particles in veneer

**Edge** Veneer on visible edges and melamine decorative paper on the other sides

**Drawer structure** Panel of wooden particles faced melamine

Feet Plastic



#### **DIMENSIONS**

One drawer and one open compartment



525 20 3/4"



Ø 485 19"

Two drawers



465 18 1/4"



Ø 485 19"

Four drawers



1702 67"





570 22 1/2"



## STRUCTURE FINISHES

# Lacquer



Mat lacquer

#### Wood



Woods



TOP FINISHES

# Lacquer



Mat lacquer

#### Wood



Woods

## Hide



Hide

## Marble

# **Poliform**





Mat marble

Glossy marble

# HANDLES FINISHES

## Hide



Hide