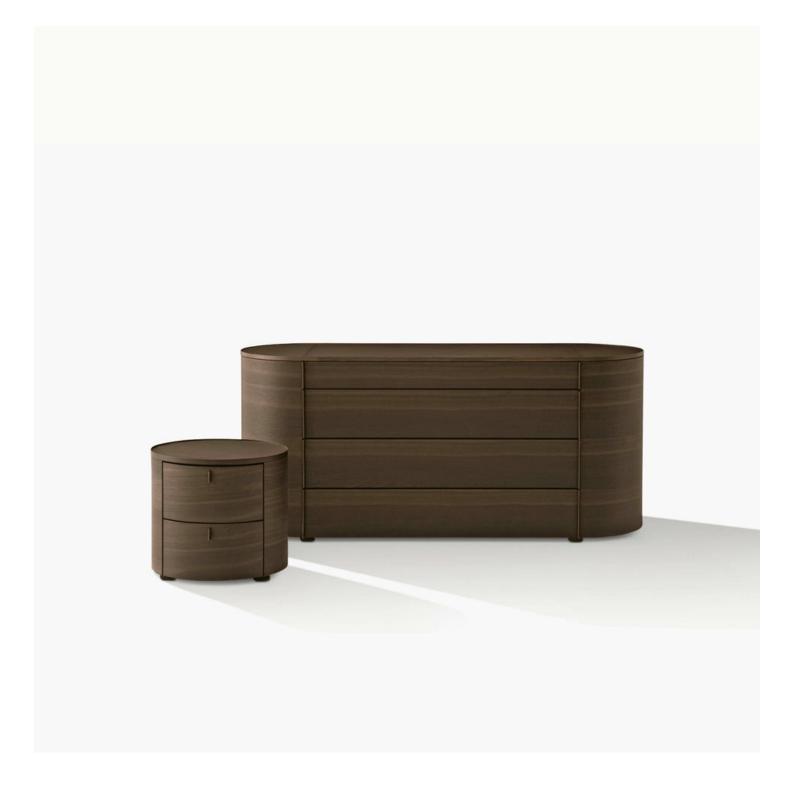

**DESCRIPTION** 

Typology Night complements

Structure and back panel Panel of wooden particles in veneer, lacquer

Top Panel of wooden particles in veneer, lacquer, covered in hide colours or marble

**Drawer front** Panel of wooden particles in veneer

**Edge** Veneer on visible edges and melamine decorative paper on the other sides

**Drawer structure** Panel of wooden particles faced melamine

Feet Plastic

#### **DIMENSIONS**

One drawer and one open compartment

525 20 3/4"

Ø 485 19"

Two drawers

465 18 1/4"

Ø 485 19"

Four drawers

1702 67"

570 22 1/2"