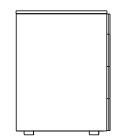

**DESCRIPTION** 

Typology Night complements

Structure and back panel Panel of wooden particles in veneer, lacquer

Top Panel of wooden particles in veneer, lacquer, covered in hide colours or marble

**Drawer front** Panel of wooden particles in veneer

**Edge** Veneer on visible edges and melamine decorative paper on the other sides

**Drawer structure** Panel of wooden particles faced melamine

Feet Plastic