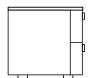

**DESCRIPTION** 

Typology Night complements

Structure and back panel Panel of wooden particles in veneer, lacquer

Top Panel of wooden particles in veneer, lacquer, covered in hide colours or marble

**Drawer front** Panel of wooden particles in veneer

**Edge** Veneer on visible edges and melamine decorative paper on the other sides

**Drawer structure** Panel of wooden particles faced melamine

Feet Plastic

#### **DIMENSIONS**

One drawer and one open compartment

525 20 3/4"

Ø 485 19"

Two drawers

465 18 1/4"

Ø 485 19"

Four drawers