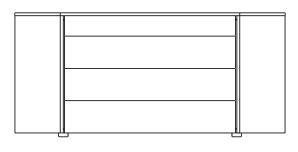

#### **DIMENSIONS**

One drawer and one open compartment

525 20 3/4"

Ø 485 19"

Two drawers

465 18 1/4"

Ø 485 19"

Four drawers

1702 67"

570 22 1/2"