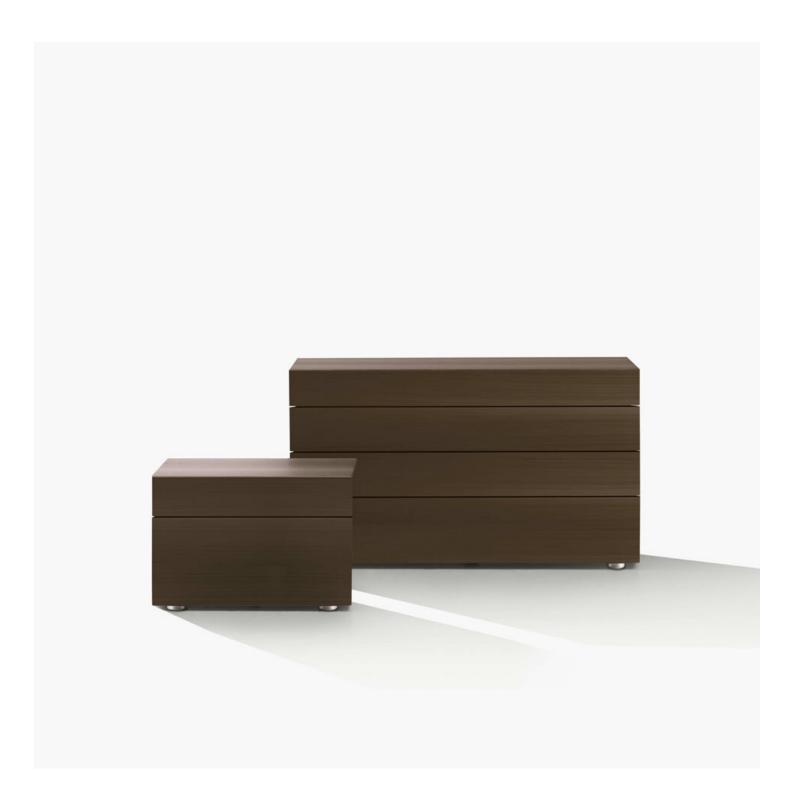

# Four drawers

1611 63 1/2"

1211 47 3/4"

700 27 1/2"

525 20 3/4"

#### Four drawers and equipped flap door

1320 52"

631 24 3/4"

525 20 3/4"