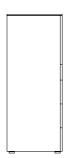

nts

Wooden structure Panel of wooden particles veneered

Lacquered structure Medium-density fibre panel melamine or lacquer

Back panel Panel of wooden particles faced with melamine or lacquer

**Drawer structure** Panel of wooden particles faced with melamine

**Drawer front** Panel of wooden particles veneered - faced with melamine lacquer

Edge Veneer or lacquer on visible edges and melamine decorative paper or lacquer on the other sides

Finishing top edge Solid wood, lacquer for front side and veneer or lacquer on the other sides

Flap door Panel of wooden particles and poplar plywood veneered - faced with melamine lacquer

#### **DIMENSIONS**



510 20"





# Four drawers



1611 63 1/2"

1211 47 3/4"

700 27 1/2"

525 20 3/4"

#### Four drawers and equipped flap door



1320 52"



631 24 3/4"

525 20 3/4"



# STRUCTURE FINISHES

# Lacquer





Mat lacquer

Glossy lacquer

# Wood



Woods