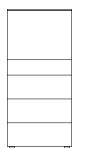

ght complements

Wooden structure Panel of wooden particles veneered

Lacquered structure Medium-density fibre panel melamine or lacquer

Back panel Panel of wooden particles faced with melamine or lacquer

**Drawer structure** Panel of wooden particles faced with melamine

**Drawer front** Panel of wooden particles veneered - faced with melamine lacquer

Edge Veneer or lacquer on visible edges and melamine decorative paper or lacquer on the other sides

Finishing top edge Solid wood, lacquer for front side and veneer or lacquer on the other sides

Flap door Panel of wooden particles and poplar plywood veneered - faced with melamine lacquer

#### **DIMENSIONS**



510 20"





# Four drawers



1611 63 1/2"

1211 47 3/4"

700 27 1/2"

525 20 3/4"

#### Four drawers and equipped flap door



1320 52"



631 24 3/4"

525 20 3/4"



# STRUCTURE FINISHES

# Lacquer





Mat lacquer

Glossy lacquer

# Wood



Woods