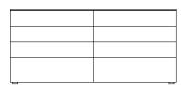

### **DESCRIPTION**

**Typology** Night complements

Wooden structure Panel of wooden particles veneered

Lacquered structure Medium-density fibre panel melamine or lacquer

Back panel Panel of wooden particles faced with melamine or lacquer

**Drawer structure** Panel of wooden particles faced with melamine

**Drawer front** Panel of wooden particles veneered - faced with melamine lacquer

Edge Veneer or lacquer on visible edges and melamine decorative paper or lacquer on the other sides

Finishing top edge Solid wood, lacquer for front side and veneer or lacquer on the other sides

Flap door Panel of wooden particles and poplar plywood veneered - faced with melamine lacquer

#### **DIMENSIONS**



510 20"





# Four drawers



1611 63 1/2"

1211 47 3/4"

700 27 1/2"

525 20 3/4"

#### Four drawers and equipped flap door



1320 52"



631 24 3/4"

525 20 3/4"



# STRUCTURE FINISHES

# Lacquer





Mat lacquer

Glossy lacquer

# Wood



Woods