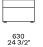

### **DESCRIPTION**

**Typology** Night complements

Wooden structure Panel of wooden particles veneered

Lacquered structure Medium-density fibre panel melamine or lacquer

Back panel Panel of wooden particles faced with melamine or lacquer

**Drawer structure** Panel of wooden particles faced with melamine

**Drawer front** Panel of wooden particles veneered - faced with melamine lacquer

Edge Veneer or lacquer on visible edges and melamine decorative paper or lacquer on the other sides

Finishing top edge Solid wood, lacquer for front side and veneer or lacquer on the other sides

Flap door Panel of wooden particles and poplar plywood veneered - faced with melamine lacquer

#### **DIMENSIONS**



510 20"





# Four drawers



1611 63 1/2"

1211 47 3/4"

700 27 1/2"

525 20 3/4"

#### Four drawers and equipped flap door



1320 52"



631 24 3/4"

525 20 3/4"



# STRUCTURE FINISHES

# Lacquer





Mat lacquer

Glossy lacquer

# Wood



Woods