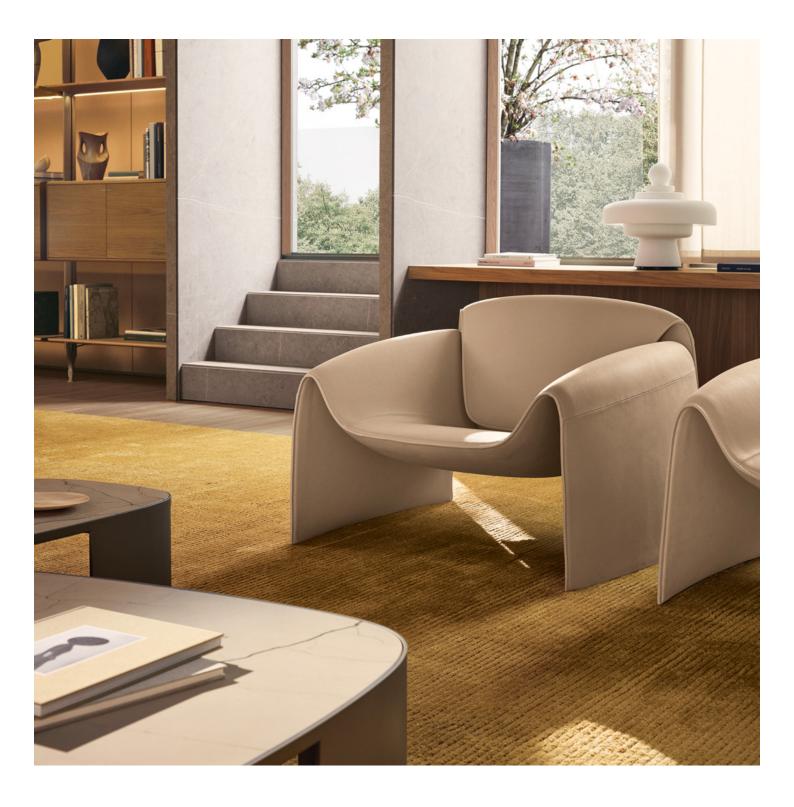

## Poliform

RELIEF R&d Poliform, 2021

| DESCRIPTION   |                                                                                           |
|---------------|-------------------------------------------------------------------------------------------|
| Tipology      | Rectangular carpet                                                                        |
| Quality       | Handmade with handloom technique                                                          |
| Origin        | India                                                                                     |
| Materials     | Cotton weft, 70% himalayan wool and 30% bamboo silk fleece; 100% himalayan wool loop pile |
| Fleece height | 6 mm, 8 mm                                                                                |
| Dimension     | Customized carpet sizes are available on request                                          |
|               |                                                                                           |