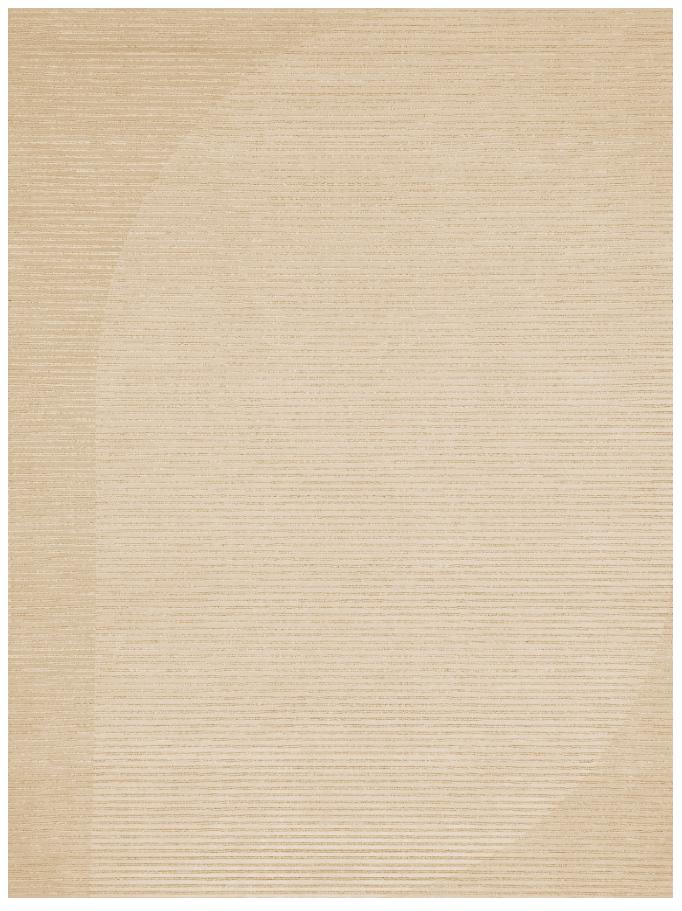

## Poliform

RELIEF R&d Poliform, 2021

| DESCRIPTION   |                                                                                           |
|---------------|-------------------------------------------------------------------------------------------|
| Tipology      | Rectangular carpet                                                                        |
| Quality       | Handmade with handloom technique                                                          |
| Origin        | India                                                                                     |
| Materials     | Cotton weft, 70% himalayan wool and 30% bamboo silk fleece; 100% himalayan wool loop pile |
| Fleece height | 6 mm, 8 mm                                                                                |
| Dimension     | Customized carpet sizes are available on request                                          |
|               |                                                                                           |

## 2400-3000-4000 94 1/2"-118"-157 1/2"

1700-2300-3000 67"-90 1/2"-118"

3000 118"

3000 118"

FINISHES

Cammello

Tortora