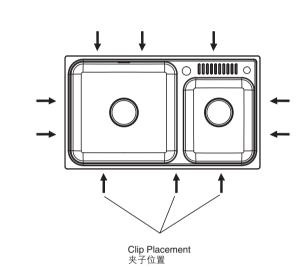

### 3. Install the Sink

- A. Self-rimming Installation
- Install the clips into hole of the hook.
- Adjust the clip teeth parallel to the sink edge.

- Paste sealing tape along the back rim of the sink. Apply a bead of quality sealant on the sealing tape to maximize sealing effect.
- **NOTE:** The clips may need to be repositioned to compensate for an uneven countertop.
- Position the sink onto the cut-out area. Don't loose the

### 3. 安装水槽

- A. 台上安装
- 将夹子按图示挂在小槽背面的安装孔上。 • 将夹子的齿耙调整为平行于水槽边的方向。

- 水槽边缘背面贴上密封条。
- 之后于密封条上再涂上一层优质密封剂,以加强密封防水
- 注意:对于不平坦的厨房工作台面,可能需要重新确定夹子的 位置, 以弥补台面的不平。
- 将水槽置入切割区域,注意不要将夹子碰掉。

- 拧紧螺丝,将水槽边缘向橱柜台面拉近。请不要拧得过
- 用一块干布,擦掉任何多余的密封剂。