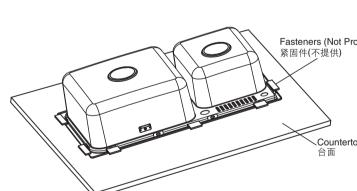

### **INSTALL THE NEW SINK**

#### For new installations:

- Cut along the line dedicated to the installation type as you • Carefully place the cutout template on the countertop in
- the desired position. • Make sure the sink will not interfere with the cabinet.
- Trace the cutout template outline onto the countertop.
- Drill a pilot hole inside the cutting line. Using a jig or keyhole saw, **cut along the outline** to cut out the opening in the Countertop.

Trace the outline of the cutout template on the countertop with a pencil at the desired installation location. 用铅笔在厨房工作台面上您希望 安装水槽的位置画下切割模板的轮廓。

### 安装新水槽

#### 对于新安装:

- 请沿着您期望安装方式剪切切割模板。
- 细心地将切割模板放在厨房工作台面上您希望安装水槽的
- 位置。 确保水槽不会和橱柜互相干扰。
- 请在工作台面上画下切割模板的轮廓。 在切割线内部钻一个导向孔。使用剑齿锯或锁眼锯,沿着 **轮廓线进行切割**,在工作台面上切割出水槽安装孔。

Cut along the outline to cut out the opening in the countertop 沿着画出的轮廓线切出