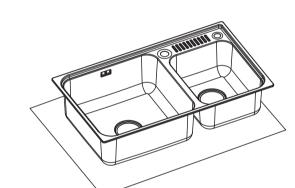

#### For new installations:

- Cut along the line dedicated to the installation type as you • Carefully place the cutout template on the countertop in
- the desired position. • Make sure the sink will not interfere with the cabinet.
- Trace the cutout template outline onto the countertop.
- Drill a pilot hole inside the cutting line. Using a jig or keyhole saw, **cut along the outline** to cut out the opening in the Countertop.

Trace the outline of the cutout template on the countertop with a pencil at the desired installation location. 用铅笔在厨房工作台面上您希望 安装水槽的位置画下切割模板的轮廓。

#### 对于新安装:

- 请沿着您期望安装方式剪切切割模板。
- 细心地将切割模板放在厨房工作台面上您希望安装水槽的
- 位置。 确保水槽不会和橱柜互相干扰。
- 请在工作台面上画下切割模板的轮廓。 在切割线内部钻一个导向孔。使用剑齿锯或锁眼锯,沿着 **轮廓线进行切割**,在工作台面上切割出水槽安装孔。

Cut along the outline to cut out the opening in the countertop 沿着画出的轮廓线切出