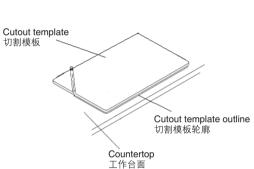

#### For new installations:

- Cut along the line dedicated to the installation type as you • Carefully place the cutout template on the countertop in
- the desired position. • Make sure the sink will not interfere with the cabinet.
- Trace the cutout template outline onto the countertop.
- Drill a pilot hole inside the cutting line. Using a jig or keyhole saw, **cut along the outline** to cut out the opening in the Countertop.

Trace the outline of the cutout template on the countertop with a pencil at the desired installation location. 用铅笔在厨房工作台面上您希望 安装水槽的位置画下切割模板的轮廓。

#### 对于新安装:

- 请沿着您期望安装方式剪切切割模板。
- 细心地将切割模板放在厨房工作台面上您希望安装水槽的
- 位置。 确保水槽不会和橱柜互相干扰。
- 请在工作台面上画下切割模板的轮廓。 在切割线内部钻一个导向孔。使用剑齿锯或锁眼锯,沿着 **轮廓线进行切割**,在工作台面上切割出水槽安装孔。

Cut along the outline to cut out the opening in the countertop 沿着画出的轮廓线切出