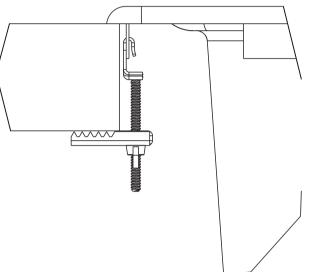

### 3. Install the Sink

- A. Self-rimming Installation
- Install the clips into hole of the hook.
- Adjust the clip teeth parallel to the sink edge.

- Paste sealing tape along the back rim of the sink. Apply a bead of quality sealant on the sealing tape to maximize sealing effect.
- **NOTE:** The clips may need to be repositioned to compensate for an uneven countertop.
- Position the sink onto the cut-out area. Don't loose the

- Use a dry cloth to wipe away any excess sealant.
- Verify that there are no gaps.

### 3. 安装水槽

- A. 台上安装
- 将夹子按图示挂在小槽背面的安装孔上。 • 将夹子的齿耙调整为平行于水槽边的方向。

- 水槽边缘背面贴上密封条。
- 之后于密封条上再涂上一层优质密封剂,以加强密封防水
- 注意:对于不平坦的厨房工作台面,可能需要重新确定夹子的 位置, 以弥补台面的不平。
- 将水槽置入切割区域,注意不要将夹子碰掉。

- 拧紧螺丝,将水槽边缘向橱柜台面拉近。请不要拧得过
- 用一块干布,擦掉任何多余的密封剂。