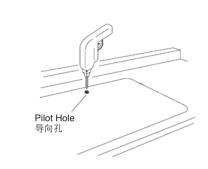

#### For new installations:

- Cut along the line dedicated to the installation type as you • Carefully place the cutout template on the countertop in
- the desired position. • Make sure the sink will not interfere with the cabinet.
- Trace the cutout template outline onto the countertop.
- Drill a pilot hole inside the cutting line. Using a jig or keyhole saw, **cut along the outline** to cut out the opening in the Countertop.

#### 对于新安装:

- 请沿着您期望安装方式剪切切割模板。
- 细心地将切割模板放在厨房工作台面上您希望安装水槽的
- 位置。 确保水槽不会和橱柜互相干扰。
- 请在工作台面上画下切割模板的轮廓。 在切割线内部钻一个导向孔。使用剑齿锯或锁眼锯,沿着 **轮廓线进行切割**,在工作台面上切割出水槽安装孔。

Cut along the outline to cut out the opening in the countertop 沿着画出的轮廓线切出