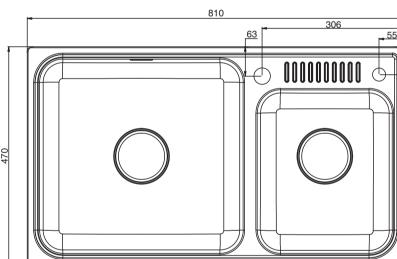

#### Keyhole/Jigsaw Gloves

**ROUGHING-IN** Reference Value

Kohler reserves the right to change marked dimensions without prior notice. 科勒公司保留随时变更图中标示尺寸的权利,无需另行通知。

## 单位: 毫米