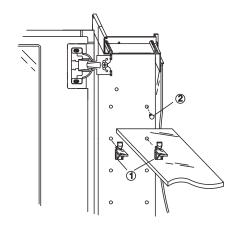

## 5. Installing the shelves- see Fig.15

#### A. Push/twist the pins into place

- 1) Push one side of the shelf into the left or ritht clips
- 2) Snap the shelf down into the opposite side. If the shelf is too tight, repeat the process fron the other side.

#### B. Fill the remaining holes with the plugs.

Fig. 14 图14

## 5. 安装玻璃层板-见图15.

#### A. 装层板支架

- 1) 将层板玻璃任一端放于架子上。
- 2) 将玻璃层板的另一端压下。如玻璃层板太紧,改从另一端 开始再来一次。

#### B. 其他多余的孔位用孔塞塞好。

Fig. 15 图15

维修零件图 SERVICE PARTS PAGE 镜柜 MIRROR CABINET K-15030T

1056547

Kits Hardware, Including Following Parts: 配件包,包含下列零件:

维修零件图 SERVICE PARTS PAGE 镜柜 MIRROR CABINET K-15031T

维修零件图 SERVICE PARTS PAGE 镜柜 MIRROR CABINET K-15032T