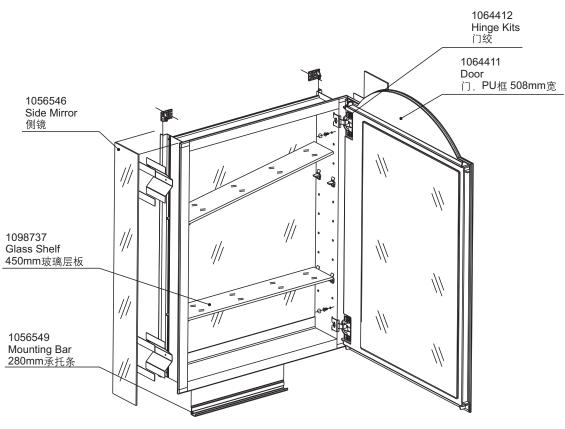

#### **PARTS**

Parts supplied with your cabinet. (For cabinet body and door replacement, call customer service with model number.) Be sure to check the cardboard supports in the carton, glass parts are packed in them.

### 配件

浴柜附有零件(柜身及门的补换请致电客服部门并告知型号),请仔细检查包装箱.

科勒(中国)投资有限公司 上海市闸北区江场三路158号 邮编:200436

#### PARTS ON LEFT ARE USED WITH ALL CABINETS.

左边所列零件适用于所有款式的浴柜。

双面胶

Side Kits Brackets W 侧镜支架 熔

配件包,包含下列零件:

Wall Anchors 爆炸胶钉

Top Clips 顶扣 Snap-in Pins 嵌入式层板架

Hole Plugs 孔塞

Foam Tape 双面胶

#8 X 3/8" Side Kits Screws #8 X 3/8" 侧镜安装螺丝 #8 X 1 1/2" Phillips Head Screws #8 X 1 1/2" 圆头螺钉 #8 X 2" Hex Head Slotted Screws #8 X 2" 六角螺丝