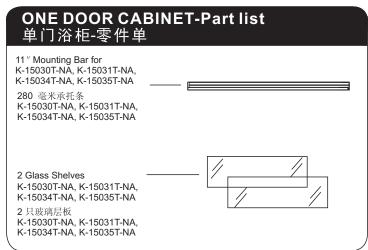

#### **ORDERING INFORMATION**

This installation covers the following products in the DEVONSHIREN, ELOSIS mirror cabinet range:

| u | 0.10          | tert, electionini cabinet range.  |              |
|---|---------------|-----------------------------------|--------------|
|   | <b>ELOSIS</b> | Mirror Cabinet1526                | .K-15030T-NA |
|   | <b>ELOSIS</b> | Mirror Cabinet2026                | .K-15031T-NA |
|   | <b>ELOSIS</b> | Mirror Cabinet2526                | .K-15032T-NA |
|   | <b>ELOSIS</b> | Mirror Cabinet3026                | .K-15033T-NA |
|   | <b>ELOSIS</b> | Mirror Cabinet Wood Frame2026     | .K-15034T-NA |
|   | <b>DEVONS</b> | SHIRE Mirror Cabinet PU Frame2030 | K-15035T-NA  |

#### 订购信息

此安装说明书适用于以下蒂梵诗、依洛诗镜柜系列家具的安装:

| K-15030T-NA |
|-------------|
| K-15031T-NA |
| K-15032T-NA |
| K-15033T-NA |
| K-15034T-NA |
| K-15035T-NA |
|             |