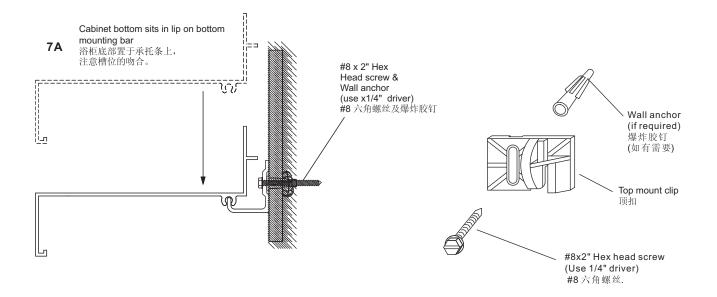

#### **B. Install Top Clips**

(Left and right top clips come connected, hold both clips and snap them apart).

- 1) Fit cabinet into position on mounting bar as shown in Fig.7A.
- Place clip in position as shown in Fig.7B and mark with a pencil. Remove clip and cabinet and drill the pilot or anchor holes where marked.
- 3) Fix both the clips into position with a screw, and slide the clip into the up position. Sit the cabinet on the mounting bar, then lower and tighten the screws into place, as shown in Fig 7C.
- 4) See Fig. 5 on next page for proper turns required for anchor cinching.
- 5) See page 7 for Side Kit Mirror application.

#### B. 安装顶扣

(左右两粒扣是连在一起的, 使用前请分开)。

- 1) 如图7A所示将浴柜上到承托条上。
- 2) 按图7B所示放好项扣固定位,再用铅笔划线。 放开项扣按 划线位置钻孔。
- 3) 如图7C所示,用螺丝将两粒顶扣固定,并移到上方位。 将浴柜放于承托条上,然后放下顶扣,打紧螺丝。
- 4) 按图8要求旋紧螺丝。
- 5) 参照第七页的说明安装侧镜。

Fig. 6 图6

Fig. 8 图8