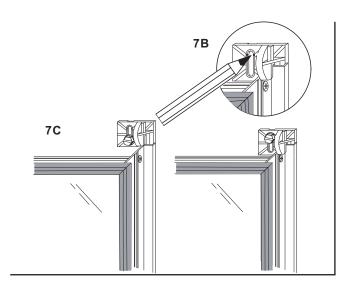

#### **B. Install Top Clips**

(Left and right top clips come connected, hold both clips and snap them apart).

- 1) Fit cabinet into position on mounting bar as shown in Fig.7A.
- Place clip in position as shown in Fig.7B and mark with a pencil. Remove clip and cabinet and drill the pilot or anchor holes where marked.
- 3) Fix both the clips into position with a screw, and slide the clip into the up position. Sit the cabinet on the mounting bar, then lower and tighten the screws into place, as shown in Fig 7C.
- 4) See Fig. 5 on next page for proper turns required for anchor cinching.
- 5) See page 7 for Side Kit Mirror application.

#### B. 安装顶扣

(左右两粒扣是连在一起的, 使用前请分开)。

- 1) 如图7A所示将浴柜上到承托条上。
- 2) 按图7B所示放好项扣固定位,再用铅笔划线。 放开项扣按 划线位置钻孔。
- 3) 如图7C所示,用螺丝将两粒顶扣固定,并移到上方位。 将浴柜放于承托条上,然后放下顶扣,打紧螺丝。
- 4) 按图8要求旋紧螺丝。
- 5) 参照第七页的说明安装侧镜。

Fig. 6 图6

Fig. 8 图8