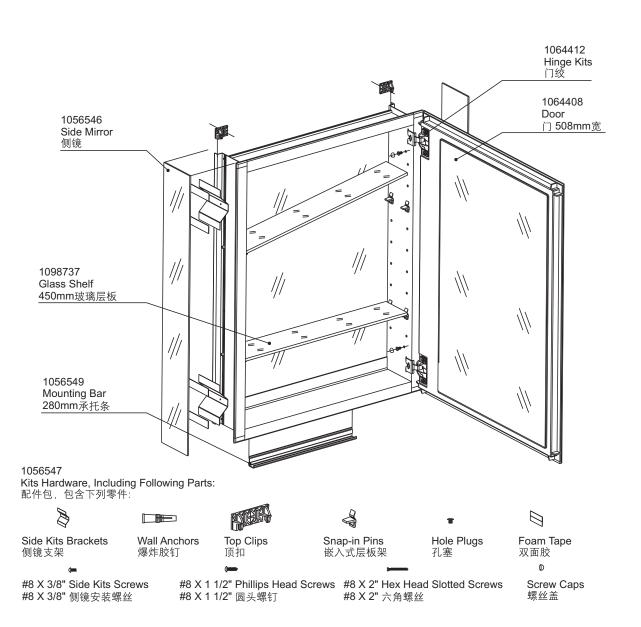

#### B. 其他多余的孔位用孔塞塞好。

Fig. 15 图15

维修零件图 SERVICE PARTS PAGE 镜柜 MIRROR CABINET K-15030T

1056547

Kits Hardware, Including Following Parts: 配件包,包含下列零件:

维修零件图 SERVICE PARTS PAGE 镜柜 MIRROR CABINET K-15031T

维修零件图 SERVICE PARTS PAGE 镜柜 MIRROR CABINET K-15032T

Side Kits Brackets W 侧镜支架 熔

配件包,包含下列零件:

Wall Anchors 爆炸胶钉

Top Clips 顶扣 Snap-in Pins 嵌入式层板架

Hole Plugs 孔塞

Foam Tape 双面胶

#8 X 3/8" Side Kits Screws #8 X 3/8" 侧镜安装螺丝 #8 X 1 1/2" Phillips Head Screws #8 X 1 1/2" 圆头螺钉 #8 X 2" Hex Head Slotted Screws #8 X 2" 六角螺丝