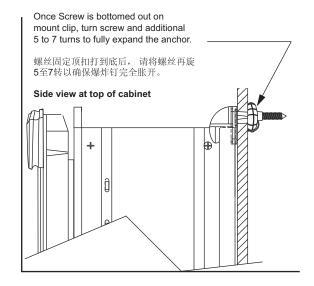

#### **B. Install Top Clips**

(Left and right top clips come connected, hold both clips and snap them apart).

- 1) Fit cabinet into position on mounting bar as shown in Fig.7A.
- Place clip in position as shown in Fig.7B and mark with a pencil. Remove clip and cabinet and drill the pilot or anchor holes where marked.
- 3) Fix both the clips into position with a screw, and slide the clip into the up position. Sit the cabinet on the mounting bar, then lower and tighten the screws into place, as shown in Fig 7C.
- 4) See Fig. 5 on next page for proper turns required for anchor cinching.
- 5) See page 7 for Side Kit Mirror application.

#### B. 安装顶扣

(左右两粒扣是连在一起的, 使用前请分开)。

- 1) 如图7A所示将浴柜上到承托条上。
- 2) 按图7B所示放好项扣固定位,再用铅笔划线。 放开项扣按 划线位置钻孔。
- 3) 如图7C所示,用螺丝将两粒顶扣固定,并移到上方位。 将浴柜放于承托条上,然后放下顶扣,打紧螺丝。
- 4) 按图8要求旋紧螺丝。
- 5) 参照第七页的说明安装侧镜。

Fig. 6 图6

Fig. 8 图8