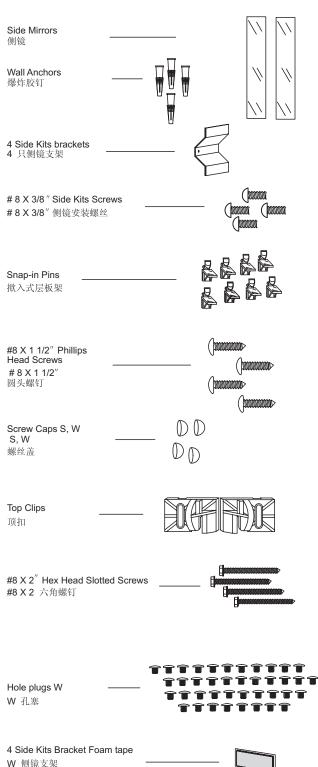

#### **PARTS**

Parts supplied with your cabinet. (For cabinet body and door replacement, call customer service with model number.) Be sure to check the cardboard supports in the carton, glass parts are packed in them.

### 配件

浴柜附有零件(柜身及门的补换请致电客服部门并告知型号),请仔细检查包装箱.

科勒(中国)投资有限公司 上海市闸北区江场三路158号 邮编:200436

#### PARTS ON LEFT ARE USED WITH ALL CABINETS.

左边所列零件适用于所有款式的浴柜。

双面胶

Side Kits Brackets W 侧镜支架 熔

配件包,包含下列零件:

Wall Anchors 爆炸胶钉

Top Clips 顶扣 Snap-in Pins 嵌入式层板架

Hole Plugs 孔塞

Foam Tape 双面胶

#8 X 3/8" Side Kits Screws #8 X 3/8" 侧镜安装螺丝 #8 X 1 1/2" Phillips Head Screws #8 X 1 1/2" 圆头螺钉 #8 X 2" Hex Head Slotted Screws #8 X 2" 六角螺丝

Screw Caps 螺丝盖

双面胶

Foam Tape

Screw Caps 螺丝盖

Hole Plugs

孔塞

#8 X 2" Hex Head Slotted Screws #8 X 2" 六角螺丝 维修零件图 SERVICE PARTS PAGE 镜柜 MIRROR CABINET K-15033T

配件包,包含下列零件:

#8 X 3/8" Side Kits Screws #8 X 3/8" 侧镜安装螺丝

Side Kits Brackets

侧镜支架

爆炸胶钉

Wall Anchors

Top Clips

#8 X 1 1/2" Phillips Head Screws #8 X 1 1/2" 圆头螺钉

Snap-in Pins

嵌入式层板架

SERVICE PARTS PAGE 镜柜 MIRROR CABINET K-15034T

Kits Hardware, Including Following Parts: 配件包,包含下列零件:

Side Kits Brackets 侧镜支架

Wall Anchors 爆炸胶钉

Top Clips 顶扣

Hole Plugs 孔塞

双面胶

#8 X 3/8" Side Kits Screws #8 X 3/8" 侧镜安装螺丝

#8 X 1 1/2" Phillips Head Screws #8 X 1 1/2" 圆头螺钉

#8 X 2" Hex Head Slotted Screws #8 X 2" 六角螺丝

Screw Caps 螺丝盖

SERVICE PARTS PAGE 镜柜 MIRROR CABINET K-15035T

侧镜支架

Kits Hardware, Including Following Parts:

配件包,包含下列零件:

Side Kits Brackets

Wall Anchors 爆炸胶钉

Top Clips 顶扣

Snap-in Pins 嵌入式层板架 Hole Plugs 孔塞

Foam Tape 双面胶 D

#8 X 3/8" 侧镜安装螺丝

#8 X 3/8" Side Kits Screws #8 X 1 1/2" Phillips Head Screws #8 X 3/8" 侧镜安装螺丝 #8 X 1 1/2" 圆头螺钉

#8 X 2" Hex Head Slotted Screws #8 X 2" 六角螺丝

Screw Caps 螺丝盖