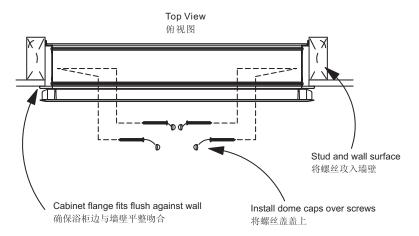

#### 2) 双门浴柜承托条的安装

在凹凸处打三个5毫米的孔,使用所附的爆炸胶钉。

Fig. 4 图4

- 3) Drill 1/4 hole in wall for mounting bar anchors at locations shown in Fig.3.(If you do not use the anchor, drill a 3/32 pilot hole.) After the holes are drilled, fit the mounting bar onto the wall, refer to Fig. 3 for measurements, and Fig. 5 for information on anchor cinching.
- 3) 如图3承托条所示位置在墙壁上钻7毫米的孔再上爆炸胶钉 (如果您不用爆炸胶钉,钻2毫米大小的孔。)钻好孔后,参照 图3的尺寸装好浴柜承托条,并按图5旋紧螺丝。

#### **B. Install Top Clips**

(Left and right top clips come connected, hold both clips and snap them apart).

- 1) Fit cabinet into position on mounting bar as shown in Fig.7A.
- Place clip in position as shown in Fig.7B and mark with a pencil. Remove clip and cabinet and drill the pilot or anchor holes where marked.
- 3) Fix both the clips into position with a screw, and slide the clip into the up position. Sit the cabinet on the mounting bar, then lower and tighten the screws into place, as shown in Fig 7C.
- 4) See Fig. 5 on next page for proper turns required for anchor cinching.
- 5) See page 7 for Side Kit Mirror application.

#### B. 安装顶扣

(左右两粒扣是连在一起的, 使用前请分开)。

- 1) 如图7A所示将浴柜上到承托条上。
- 2) 按图7B所示放好项扣固定位,再用铅笔划线。 放开项扣按 划线位置钻孔。
- 3) 如图7C所示,用螺丝将两粒顶扣固定,并移到上方位。 将浴柜放于承托条上,然后放下顶扣,打紧螺丝。
- 4) 按图8要求旋紧螺丝。
- 5) 参照第七页的说明安装侧镜。

Fig. 6 图6

Fig. 8 图8