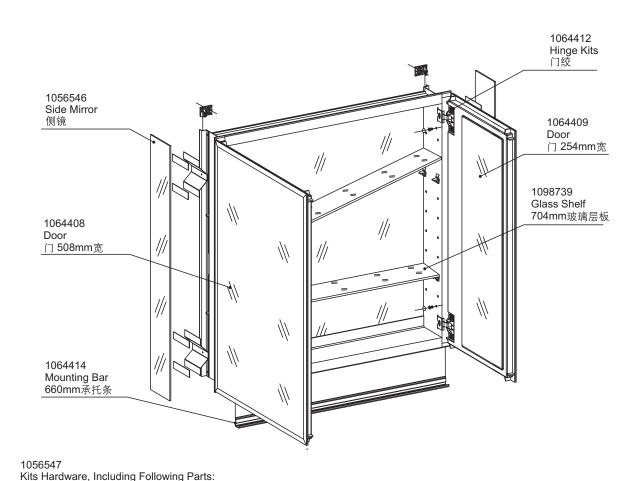

嵌入式层板架

SERVICE PARTS PAGE 镜柜 MIRROR CABINET K-15034T

Kits Hardware, Including Following Parts: 配件包,包含下列零件:

Side Kits Brackets 侧镜支架

Wall Anchors 爆炸胶钉

Top Clips 顶扣

Hole Plugs 孔塞

双面胶

#8 X 3/8" Side Kits Screws #8 X 3/8" 侧镜安装螺丝

#8 X 1 1/2" Phillips Head Screws #8 X 1 1/2" 圆头螺钉

#8 X 2" Hex Head Slotted Screws #8 X 2" 六角螺丝

Screw Caps 螺丝盖

SERVICE PARTS PAGE 镜柜 MIRROR CABINET K-15035T

侧镜支架

Kits Hardware, Including Following Parts: