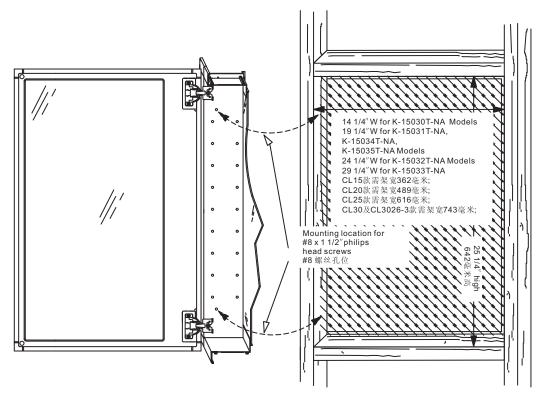

## 1. Recessing the cabinet into the wall

A. The Vertical installation changes the width of the roughout. Please refer to the picture below.

**注意** 除特别标明(\*)外,从第四页起的安装步骤适用于所有浴室柜。

- 嵌入式安装请见以下说明。
- 挂墙式安装请见说明书第二步开始的说明。
- 挂墙式浴柜需配置侧镜(已随产品附送)。

### 1. 嵌入式浴柜的安装

A. 安装需不同的墙壁孔架宽度。请参阅下图。

Fig. 1 图1

B. Install screws through holes in cabinet as shown in Fig.1 **Note:** DO NOT OVER-TIGHTEN!

Use #8 x 1 1/2 Phillips head.

B. 按图1所示将螺丝装入浴柜的螺丝孔中。 注意: 不可拧得太过,以免滑牙! 使用#8圆头螺钉。

#### A. 安装浴柜承托条

(此步骤因浴柜种类不同而有不同的安装方法,详情如下)

1) 单门浴柜承托条的安装

在凹凸处打两个5毫米的孔,使用所附的爆炸胶钉。

Fig. 3 图3

#### 2) 双门浴柜承托条的安装

在凹凸处打三个5毫米的孔,使用所附的爆炸胶钉。

Fig. 4 图4

- 3) Drill 1/4 hole in wall for mounting bar anchors at locations shown in Fig.3.(If you do not use the anchor, drill a 3/32 pilot hole.) After the holes are drilled, fit the mounting bar onto the wall, refer to Fig. 3 for measurements, and Fig. 5 for information on anchor cinching.
- 3) 如图3承托条所示位置在墙壁上钻7毫米的孔再上爆炸胶钉 (如果您不用爆炸胶钉,钻2毫米大小的孔。)钻好孔后,参照 图3的尺寸装好浴柜承托条,并按图5旋紧螺丝。