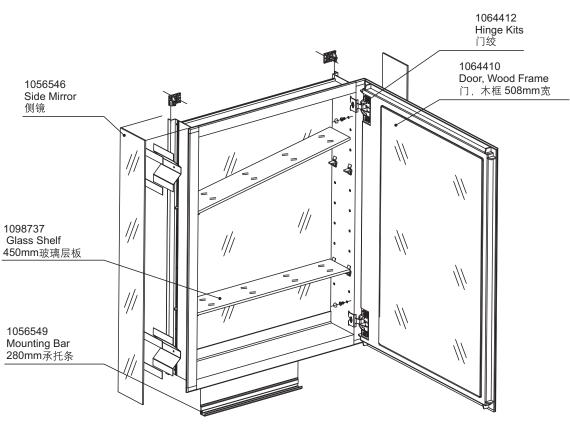

#### **PARTS**

Parts supplied with your cabinet. (For cabinet body and door replacement, call customer service with model number.) Be sure to check the cardboard supports in the carton, glass parts are packed in them.

### 配件

浴柜附有零件(柜身及门的补换请致电客服部门并告知型号),请仔细检查包装箱.

科勒(中国)投资有限公司 上海市闸北区江场三路158号 邮编:200436

#### PARTS ON LEFT ARE USED WITH ALL CABINETS.

左边所列零件适用于所有款式的浴柜。

双面胶