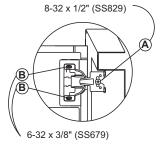

#### **B. Install Top Clips**

(Left and right top clips come connected, hold both clips and snap them apart).

- 1) Fit cabinet into position on mounting bar as shown in Fig.7A.
- Place clip in position as shown in Fig.7B and mark with a pencil. Remove clip and cabinet and drill the pilot or anchor holes where marked.
- 3) Fix both the clips into position with a screw, and slide the clip into the up position. Sit the cabinet on the mounting bar, then lower and tighten the screws into place, as shown in Fig 7C.
- 4) See Fig. 5 on next page for proper turns required for anchor cinching.
- 5) See page 7 for Side Kit Mirror application.

#### B. 安装顶扣

(左右两粒扣是连在一起的, 使用前请分开)。

- 1) 如图7A所示将浴柜上到承托条上。
- 2) 按图7B所示放好项扣固定位,再用铅笔划线。 放开项扣按 划线位置钻孔。
- 3) 如图7C所示,用螺丝将两粒顶扣固定,并移到上方位。 将浴柜放于承托条上,然后放下顶扣,打紧螺丝。
- 4) 按图8要求旋紧螺丝。
- 5) 参照第七页的说明安装侧镜。

Fig. 6 图6

Fig. 8 图8