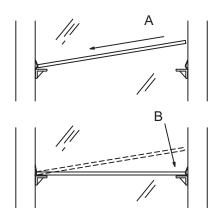

#### **B. Install Top Clips**

(Left and right top clips come connected, hold both clips and snap them apart).

- 1) Fit cabinet into position on mounting bar as shown in Fig.7A.
- Place clip in position as shown in Fig.7B and mark with a pencil. Remove clip and cabinet and drill the pilot or anchor holes where marked.
- 3) Fix both the clips into position with a screw, and slide the clip into the up position. Sit the cabinet on the mounting bar, then lower and tighten the screws into place, as shown in Fig 7C.
- 4) See Fig. 5 on next page for proper turns required for anchor cinching.
- 5) See page 7 for Side Kit Mirror application.

#### B. 安装顶扣

(左右两粒扣是连在一起的, 使用前请分开)。

- 1) 如图7A所示将浴柜上到承托条上。
- 2) 按图7B所示放好项扣固定位,再用铅笔划线。 放开项扣按 划线位置钻孔。
- 3) 如图7C所示,用螺丝将两粒顶扣固定,并移到上方位。 将浴柜放于承托条上,然后放下顶扣,打紧螺丝。
- 4) 按图8要求旋紧螺丝。
- 5) 参照第七页的说明安装侧镜。

Fig. 6 图6

Fig. 8 图8