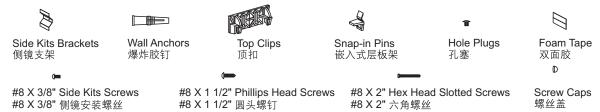

#### **PARTS**

Parts supplied with your cabinet. (For cabinet body and door replacement, call customer service with model number.) Be sure to check the cardboard supports in the carton, glass parts are packed in them.

### 配件

浴柜附有零件(柜身及门的补换请致电客服部门并告知型号),请仔细检查包装箱.

科勒(中国)投资有限公司 上海市闸北区江场三路158号 邮编:200436

#### PARTS ON LEFT ARE USED WITH ALL CABINETS.

左边所列零件适用于所有款式的浴柜。

双面胶

Side Kits Brackets W 侧镜支架 熔

配件包,包含下列零件:

Wall Anchors 爆炸胶钉

Top Clips 顶扣 Snap-in Pins 嵌入式层板架

Hole Plugs 孔塞

Foam Tape 双面胶

#8 X 3/8" Side Kits Screws #8 X 3/8" 侧镜安装螺丝 #8 X 1 1/2" Phillips Head Screws #8 X 1 1/2" 圆头螺钉 #8 X 2" Hex Head Slotted Screws #8 X 2" 六角螺丝

Screw Caps 螺丝盖

双面胶

Foam Tape

Screw Caps 螺丝盖

Hole Plugs

孔塞

#8 X 2" Hex Head Slotted Screws #8 X 2" 六角螺丝 维修零件图 SERVICE PARTS PAGE 镜柜 MIRROR CABINET K-15033T

配件包,包含下列零件:

#8 X 3/8" Side Kits Screws #8 X 3/8" 侧镜安装螺丝

Side Kits Brackets

侧镜支架

爆炸胶钉

Wall Anchors

Top Clips

#8 X 1 1/2" Phillips Head Screws #8 X 1 1/2" 圆头螺钉

Snap-in Pins

嵌入式层板架

SERVICE PARTS PAGE 镜柜 MIRROR CABINET K-15034T

Kits Hardware, Including Following Parts: 配件包,包含下列零件:

Side Kits Brackets 侧镜支架

Wall Anchors 爆炸胶钉

Top Clips 顶扣

Hole Plugs 孔塞

双面胶

#8 X 3/8" Side Kits Screws #8 X 3/8" 侧镜安装螺丝

#8 X 1 1/2" Phillips Head Screws #8 X 1 1/2" 圆头螺钉

#8 X 2" Hex Head Slotted Screws #8 X 2" 六角螺丝

Screw Caps 螺丝盖

SERVICE PARTS PAGE 镜柜 MIRROR CABINET K-15035T

侧镜支架

Kits Hardware, Including Following Parts:

配件包,包含下列零件:

Side Kits Brackets

Wall Anchors 爆炸胶钉

Top Clips 顶扣

Snap-in Pins 嵌入式层板架 Hole Plugs 孔塞

Foam Tape 双面胶 D

#8 X 3/8" 侧镜安装螺丝

#8 X 3/8" Side Kits Screws #8 X 1 1/2" Phillips Head Screws #8 X 3/8" 侧镜安装螺丝 #8 X 1 1/2" 圆头螺钉

#8 X 2" Hex Head Slotted Screws #8 X 2" 六角螺丝

Screw Caps 螺丝盖