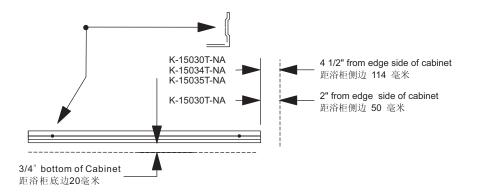

#### 1) For Single Door

Drill two 3/16 holes in bottom mounting bar at indent location. Use the supplied anchors or locate studs if possible.

#### A. 安装浴柜承托条

(此步骤因浴柜种类不同而有不同的安装方法,详情如下)

1) 单门浴柜承托条的安装

在凹凸处打两个5毫米的孔,使用所附的爆炸胶钉。

Fig. 3 图3

#### 2) For Two Door

Drill three 3/16 holes in bottom mounting bar at indent location. Use the supplied anchors or locate studs if possible.

#### 2) 双门浴柜承托条的安装

在凹凸处打三个5毫米的孔,使用所附的爆炸胶钉。

Fig. 4 图4

- 3) Drill 1/4 hole in wall for mounting bar anchors at locations shown in Fig.3.(If you do not use the anchor, drill a 3/32 pilot hole.) After the holes are drilled, fit the mounting bar onto the wall, refer to Fig. 3 for measurements, and Fig. 5 for information on anchor cinching.
- 3) 如图3承托条所示位置在墙壁上钻7毫米的孔再上爆炸胶钉 (如果您不用爆炸胶钉,钻2毫米大小的孔。)钻好孔后,参照 图3的尺寸装好浴柜承托条,并按图5旋紧螺丝。