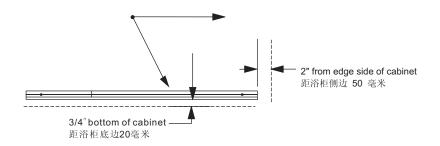

#### A. 安装浴柜承托条

(此步骤因浴柜种类不同而有不同的安装方法,详情如下)

1) 单门浴柜承托条的安装

在凹凸处打两个5毫米的孔,使用所附的爆炸胶钉。

Fig. 3 图3

#### 2) 双门浴柜承托条的安装

在凹凸处打三个5毫米的孔,使用所附的爆炸胶钉。

Fig. 4 图4

- 3) Drill 1/4 hole in wall for mounting bar anchors at locations shown in Fig.3.(If you do not use the anchor, drill a 3/32 pilot hole.) After the holes are drilled, fit the mounting bar onto the wall, refer to Fig. 3 for measurements, and Fig. 5 for information on anchor cinching.
- 3) 如图3承托条所示位置在墙壁上钻7毫米的孔再上爆炸胶钉 (如果您不用爆炸胶钉,钻2毫米大小的孔。)钻好孔后,参照 图3的尺寸装好浴柜承托条,并按图5旋紧螺丝。