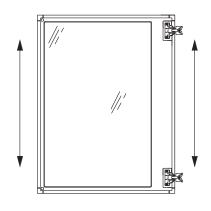

#### 4. Door adjustments

#### NOTE: BELOW FOR 1 & 2 DOOR CABINET ONLY\*

A. This screw releases the door from the cabinet and allows up and down adjustment. Fig.12

### 4. 门的调整

注意: 以下只适用于单门及双门浴柜\*

A. 此螺丝松开可将门卸下,并可作上下的位置调整,如图11所示。

- B. These screws allow you to plumb the door as shown in Fig.13
- C. The screws you use for attaching the hinges. (Supplied with hinges)
- B. 这些螺丝松开可将门作如图13所示的左右的位置调整。
- C. 安装门铰所用的螺丝。(随门铰附送)