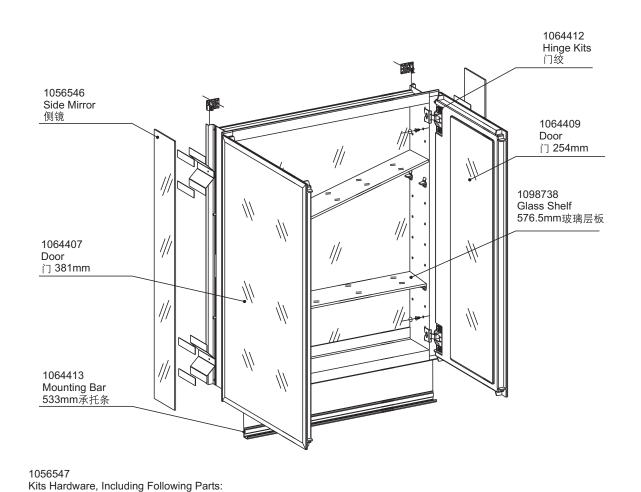

Screw Caps 螺丝盖

双面胶

Foam Tape

Screw Caps 螺丝盖

Hole Plugs

孔塞

#8 X 2" Hex Head Slotted Screws #8 X 2" 六角螺丝 维修零件图 SERVICE PARTS PAGE 镜柜 MIRROR CABINET K-15033T

配件包,包含下列零件:

#8 X 3/8" Side Kits Screws #8 X 3/8" 侧镜安装螺丝

Side Kits Brackets

侧镜支架

爆炸胶钉

Wall Anchors

Top Clips

#8 X 1 1/2" Phillips Head Screws #8 X 1 1/2" 圆头螺钉

Snap-in Pins