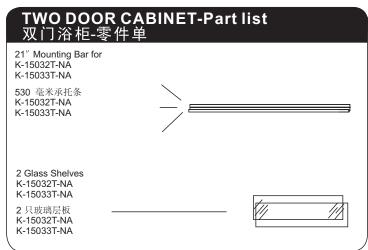

#### **ORDERING INFORMATION**

This installation covers the following products in the DEVONSHIREN, ELOSIS mirror cabinet range:

| u | 0.10          | tert, electionini cabinet range.  |              |
|---|---------------|-----------------------------------|--------------|
|   | <b>ELOSIS</b> | Mirror Cabinet1526                | .K-15030T-NA |
|   | <b>ELOSIS</b> | Mirror Cabinet2026                | .K-15031T-NA |
|   | <b>ELOSIS</b> | Mirror Cabinet2526                | .K-15032T-NA |
|   | <b>ELOSIS</b> | Mirror Cabinet3026                | .K-15033T-NA |
|   | <b>ELOSIS</b> | Mirror Cabinet Wood Frame2026     | .K-15034T-NA |
|   | <b>DEVONS</b> | SHIRE Mirror Cabinet PU Frame2030 | K-15035T-NA  |

#### 订购信息

此安装说明书适用于以下蒂梵诗、依洛诗镜柜系列家具的安装:

| K-15030T-NA |
|-------------|
| K-15031T-NA |
| K-15032T-NA |
| K-15033T-NA |
| K-15034T-NA |
| K-15035T-NA |
|             |