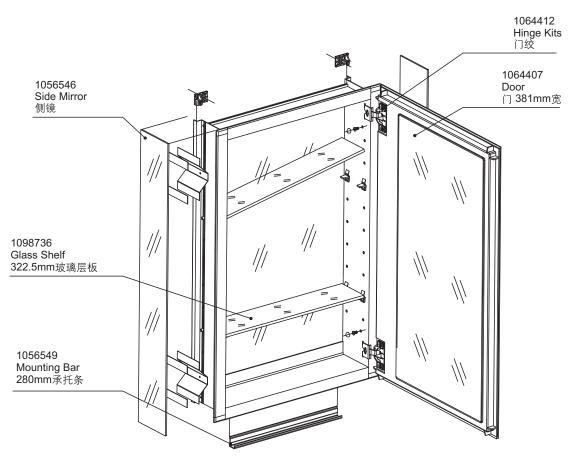

#### **PARTS**

Parts supplied with your cabinet. (For cabinet body and door replacement, call customer service with model number.) Be sure to check the cardboard supports in the carton, glass parts are packed in them.

### 配件

浴柜附有零件(柜身及门的补换请致电客服部门并告知型号),请仔细检查包装箱.

科勒(中国)投资有限公司 上海市闸北区江场三路158号 邮编:200436

#### PARTS ON LEFT ARE USED WITH ALL CABINETS.

左边所列零件适用于所有款式的浴柜。

双面胶