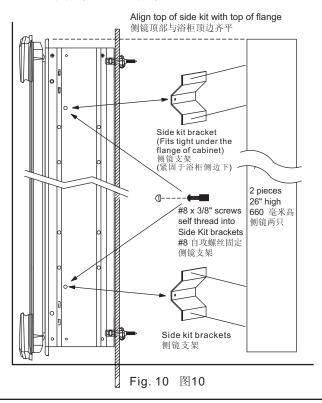

# 3. Attaching Side Kits to a Surface Mounted Cabinet

#### A. Apply foam tape to Side kit bracket

- 1) Peel tape from sheet, leave liner on.
- 2) Apply as shown to side kit brackets, be sure they are clean and dry.

# 3) DO NOT PEEL RELEASE LINER UNTIL YOU HAVE TEST FIT THE SIDE KITS ON THE CABINET!

- B. Attach the side kit brackets to the cabinet as shown in Fig.10
- C. Test fit the side kits, then cleas the back of the side kits with rubbing alcohol.
- D. Peel the release tape from the brackets and apply the side kits, push firmly to set.
- E. Cover the screw heads with the screw caps.

### 3. 挂墙式浴柜侧镜的安装

#### A. 侧镜支架贴双面胶

- 1) 撕下双面胶,保留面纸。
- 2) 按图示贴于侧镜支架上,贴之前确保支架是干燥清洁的。
- 3) 在确定侧镜与浴柜吻合之前请不要撕开棉纸!
- B. 如图10所示安装侧镜支架。
- C. 试装一下是否吻合,再用酒精将侧镜背面擦干净。
- D. 撕开支架上的双面胶面纸,贴上侧镜并按紧。
- E. 用螺丝头盖盖上螺丝头。

Fig. 9 图9