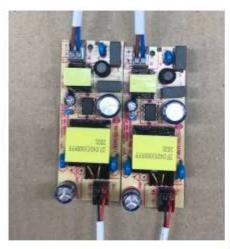

#### PRINTED CIRCUIT BOARD PRODUCTION LINE

THICKNESS TESTER lead solder paste, imported from KOHYOUNG brand - Korea

GLUING MACHINE, Panasonic Smart Factory version, with 2 robotic arms, each of which has 16 suction heads with a paste speed of 86,000 chips/ hour

# CLOSED CIRCUIT BOARD PRODUCTION LINE

The smallest component that can be mounted is in size 0201

The longest PCB that can be mounted is 1m2 with tolerance of 0.35µ

# CLOSED CIRCUIT BOARD PRODUCTION LINE

**REFLOW OVEN**, Imported from Heller brand, USA

### **AUTOMATIC OPTICAL INSPECTION FROM JTA BRAND**,

check accuracy and completeness of all components on each board

# CLOSED CIRCUIT BOARD PRODUCTION LINE

OTHER DEVICES AND X-RAY MACHINE: to check welds at glue points that are invisible to a naked eye, to ensure product quality requirements

# A LINE IS USED FOR <u>100% AUTOMATIC INSPECTION</u> OF PRODUCTS TO REMOVE UNQUALIFIED PRODUCTS.

THE FEATURES OF THE APC SELF-ADJUSTING SYSTEM among machines in the line, <u>automatically</u> correcting incorrect positions of gluing/ lead printing optimize the process of gluing components, capable of creating complex electronic boards with high component density.