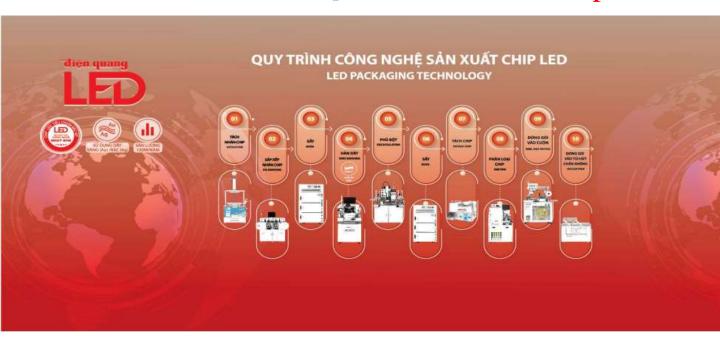

Dien Quang strictly controls the production process from input materials to finished products and 100% of products are tested before being delivered to the market.

- LED Chip production workshop Fully automatic line of ASM (Germany)
- An electronic circuit board production workshop with modern automatic lines;
- An assembly workshop with modern and synchronous technology, and a testing system of international standards.

### LED CHIP PRODUCTION LINE

With a fully automatic line of ASM Germany, controlled dust in the clean - room according to CLASS - 100,000 standard..

The annual estimated output is 150 million chips

**DETACH DIE MACHINE**: 2 Robot arms, working with a capacity of **90,000 points/ hour** 