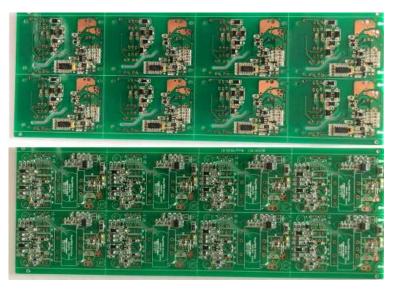

Dien Quang strictly controls the production process from input materials to finished products and 100% of products are tested before being delivered to the market.

- LED Chip production workshop Fully automatic line of ASM (Germany)
- An electronic circuit board production workshop with modern automatic lines;
- An assembly workshop with modern and synchronous technology, and a testing system of international standards.

#### PRINTED CIRCUIT BOARD PRODUCTION LINE

THICKNESS TESTER lead solder paste, imported from KOHYOUNG brand - Korea

GLUING MACHINE, Panasonic Smart Factory version, with 2 robotic arms, each of which has 16 suction heads with a paste speed of 86,000 chips/ hour

# CLOSED CIRCUIT BOARD PRODUCTION LINE

The smallest component that can be mounted is in size 0201

The longest PCB that can be mounted is 1m2 with tolerance of 0.35µ

# CLOSED CIRCUIT BOARD PRODUCTION LINE

**REFLOW OVEN**, Imported from Heller brand, USA

### **AUTOMATIC OPTICAL INSPECTION FROM JTA BRAND**,

check accuracy and completeness of all components on each board

# CLOSED CIRCUIT BOARD PRODUCTION LINE

OTHER DEVICES AND X-RAY MACHINE: to check welds at glue points that are invisible to a naked eye, to ensure product quality requirements

# A LINE IS USED FOR <u>100% AUTOMATIC INSPECTION</u> OF PRODUCTS TO REMOVE UNQUALIFIED PRODUCTS.

THE FEATURES OF THE APC SELF-ADJUSTING SYSTEM among machines in the line, <u>automatically</u> correcting incorrect positions of gluing/ lead printing optimize the process of gluing components, capable of creating complex electronic boards with high component density.