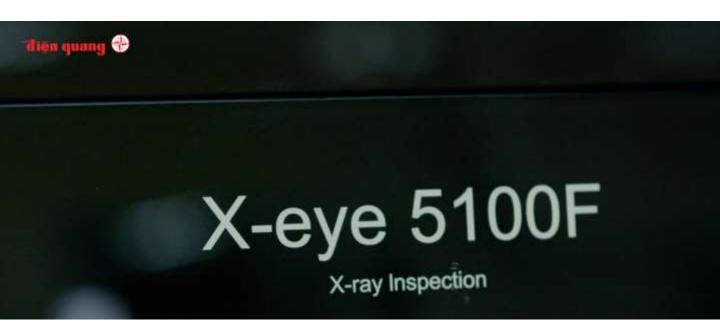

# CLOSED CIRCUIT BOARD PRODUCTION LINE

OTHER DEVICES AND X-RAY MACHINE: to check welds at glue points that are invisible to a naked eye, to ensure product quality requirements