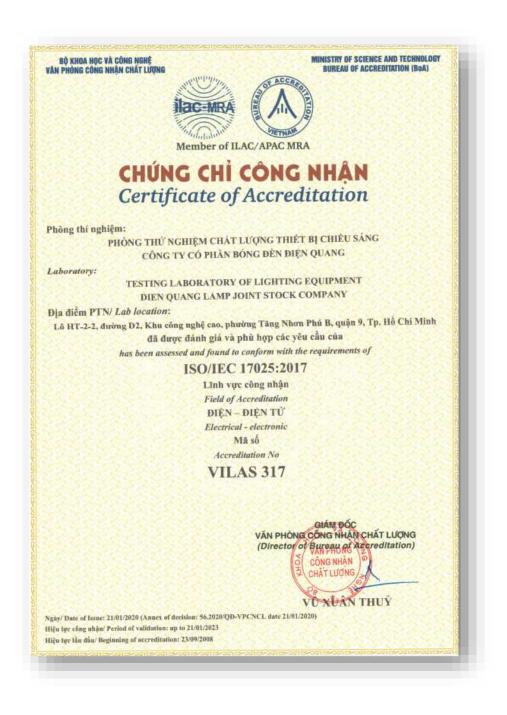

# 30 delivery trucks

Load capacity up to 424 tons

Dien Quang is equipped with a TEST ROOM, CONFORMING TO ISO/IEC 17025, (Accreditation No. VILAS 317, valid until January 2023) at Dien Quang Hi-Tech Factory - High-Tech Park in Ho Chi Minh City (SHTP).