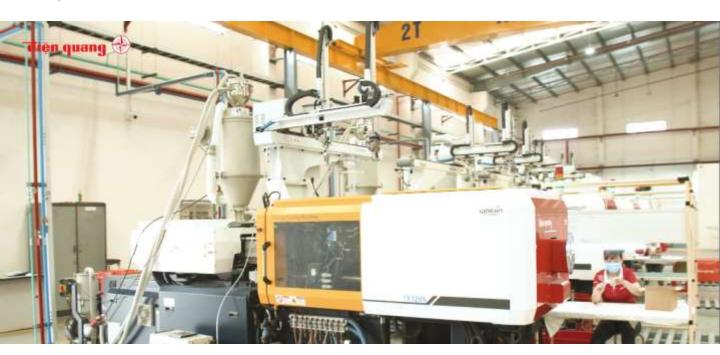

### PLASTIC INJECTION FACTORY

Dien Quang is fully capable of producing and meeting the needs of the domestic market as well as for export, with an estimated output of up to 15 million products/ year, with stable and safe quality.

Area of 4000 m2, modern machinery and equipment system, with high production capacity

### PLASTIC INJECTION FACTORY

Machine pressing capacity from **75 tons to 300 tons**, imported from famous Korean brands

meeting the **output from 80 to 100 million products/ year** 

Capable of **pressing** products with **high difficulty and accuracy** in **various types** of plastic such as: PBT; PP; ABS; PC; and POM