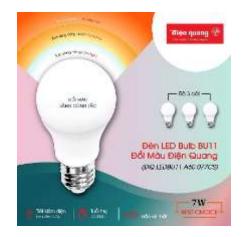

#### LED DESK LAMP

AC input eco-desk lamp

**LED BULB** 

LED Bulb BU11A45 3W

LED Bulb BU11 LEDBU11A55V 5W – 7W non-dim

LED Bulb BU11A60 07727 7W-Triac Dimmer- warmwhite

LED bulb BU11 Dien Quang LEDBU11A60 9W

BU11A60 7W color temperature switching

LED bulb High-power LEDBU12