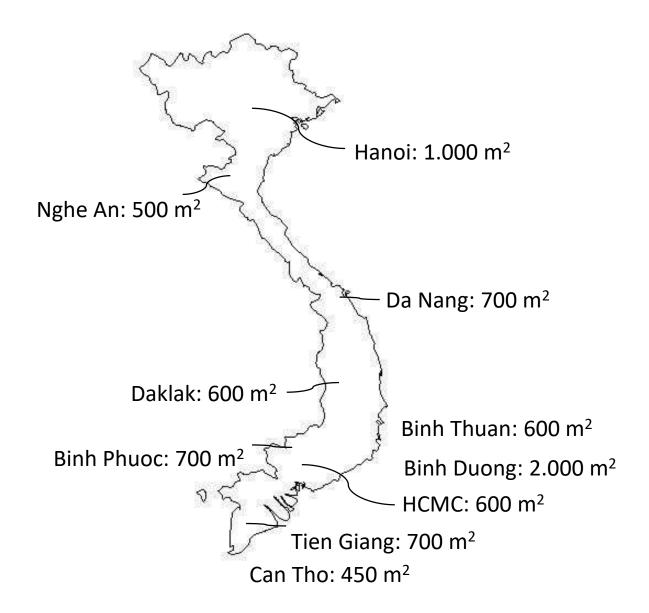

#### **LOGISTICS FACILITIES FROM NORTH TO SOUTH**

#### Logistics area with an area of 13,250 m2