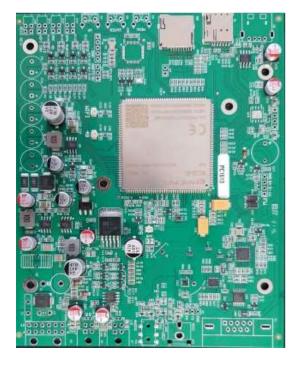

Dien Quang strictly controls the production process from input materials to finished products and 100% of products are tested before being delivered to the market.

- LED Chip production workshop Fully automatic line of ASM (Germany)
- An electronic circuit board production workshop with modern automatic lines;
- An assembly workshop with modern and synchronous technology, and a testing system of international standards.

#### PRINTED CIRCUIT BOARD PRODUCTION LINE

THICKNESS TESTER lead solder paste, imported from KOHYOUNG brand - Korea

GLUING MACHINE, Panasonic Smart Factory version, with 2 robotic arms, each of which has 16 suction heads with a paste speed of 86,000 chips/ hour

# CLOSED CIRCUIT BOARD PRODUCTION LINE

The smallest component that can be mounted is in size 0201

The longest PCB that can be mounted is 1m2 with tolerance of 0.35µ

# CLOSED CIRCUIT BOARD PRODUCTION LINE

**REFLOW OVEN**, Imported from Heller brand, USA

### **AUTOMATIC OPTICAL INSPECTION FROM JTA BRAND**,

check accuracy and completeness of all components on each board

# CLOSED CIRCUIT BOARD PRODUCTION LINE

OTHER DEVICES AND X-RAY MACHINE: to check welds at glue points that are invisible to a naked eye, to ensure product quality requirements

# A LINE IS USED FOR <u>100% AUTOMATIC INSPECTION</u> OF PRODUCTS TO REMOVE UNQUALIFIED PRODUCTS.

THE FEATURES OF THE APC SELF-ADJUSTING SYSTEM among machines in the line, <u>automatically</u> correcting incorrect positions of gluing/ lead printing optimize the process of gluing components, capable of creating complex electronic boards with high component density.