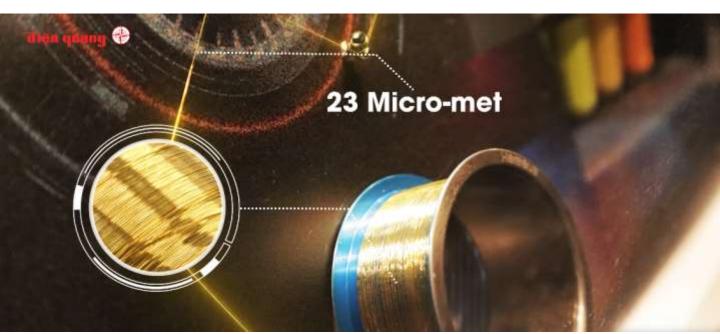

### LED CHIP PRODUCTION LINE

With a fully automatic line of ASM Germany, controlled dust in the clean - room according to CLASS - 100,000 standard..

The annual estimated output is 150 million chips

**DETACH DIE MACHINE**: 2 Robot arms, working with a capacity of **90,000 points/ hour** 

### LED CHIP PRODUCTION LINE

WIRE BONDING MACHINE: The solder wire is made of gold, with a diameter of 23μm, accuracy is +/- 0.2μm at 3 sigma