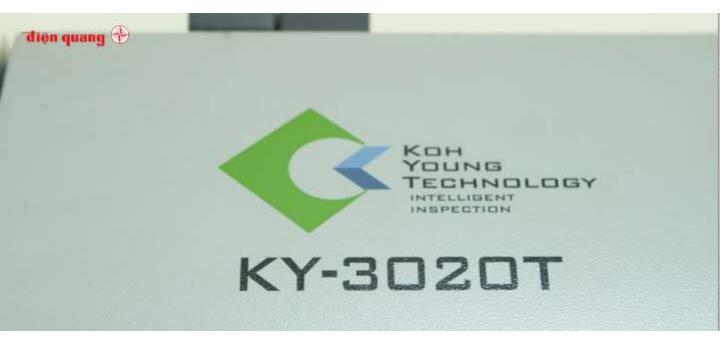

#### PRINTED CIRCUIT BOARD PRODUCTION LINE

THICKNESS TESTER lead solder paste, imported from KOHYOUNG brand - Korea

GLUING MACHINE, Panasonic Smart Factory version, with 2 robotic arms, each of which has 16 suction heads with a paste speed of 86,000 chips/ hour