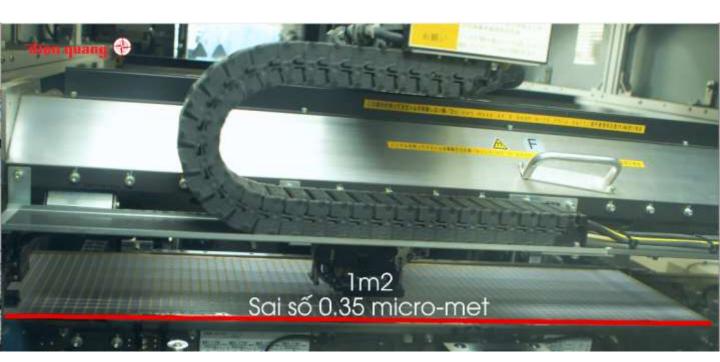

# CLOSED CIRCUIT BOARD PRODUCTION LINE

The smallest component that can be mounted is in size 0201

The longest PCB that can be mounted is 1m2 with tolerance of 0.35µ