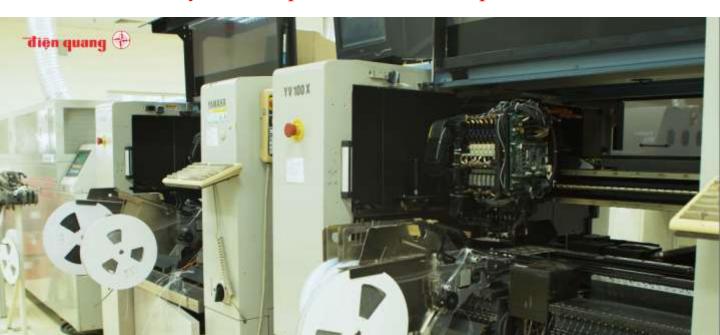

#### PRINTED CIRCUIT BOARD PRODUCTION LINE

THICKNESS TESTER lead solder paste, imported from KOHYOUNG brand - Korea

GLUING MACHINE, Panasonic Smart Factory version, with 2 robotic arms, each of which has 16 suction heads with a paste speed of 86,000 chips/ hour

# CLOSED CIRCUIT BOARD PRODUCTION LINE

The smallest component that can be mounted is in size 0201

The longest PCB that can be mounted is 1m2 with tolerance of 0.35µ