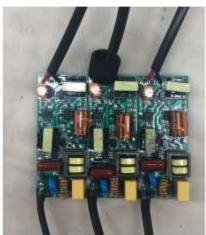

#### PRINTED CIRCUIT BOARD PRODUCTION LINE

THICKNESS TESTER lead solder paste, imported from KOHYOUNG brand - Korea

GLUING MACHINE, Panasonic Smart Factory version, with 2 robotic arms, each of which has 16 suction heads with a paste speed of 86,000 chips/ hour

# CLOSED CIRCUIT BOARD PRODUCTION LINE

The smallest component that can be mounted is in size 0201

The longest PCB that can be mounted is 1m2 with tolerance of 0.35µ

# CLOSED CIRCUIT BOARD PRODUCTION LINE

**REFLOW OVEN**, Imported from Heller brand, USA

### **AUTOMATIC OPTICAL INSPECTION FROM JTA BRAND**,

check accuracy and completeness of all components on each board

# CLOSED CIRCUIT BOARD PRODUCTION LINE

OTHER DEVICES AND X-RAY MACHINE: to check welds at glue points that are invisible to a naked eye, to ensure product quality requirements

# A LINE IS USED FOR <u>100% AUTOMATIC INSPECTION</u> OF PRODUCTS TO REMOVE UNQUALIFIED PRODUCTS.

THE FEATURES OF THE APC SELF-ADJUSTING SYSTEM among machines in the line, <u>automatically</u> correcting incorrect positions of gluing/ lead printing optimize the process of gluing components, capable of creating complex electronic boards with high component density.