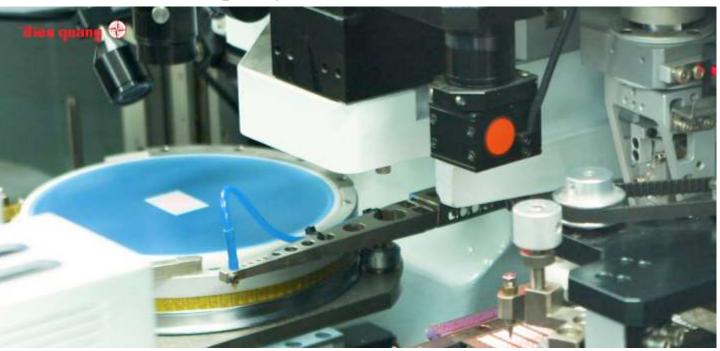

### LED CHIP PRODUCTION LINE

With a fully automatic line of ASM Germany, controlled dust in the clean - room according to CLASS - 100,000 standard..

The annual estimated output is 150 million chips

**DETACH DIE MACHINE**: 2 Robot arms, working with a capacity of **90,000 points/ hour** 

### LED CHIP PRODUCTION LINE

WIRE BONDING MACHINE: The solder wire is made of gold, with a diameter of 23μm, accuracy is +/- 0.2μm at 3 sigma