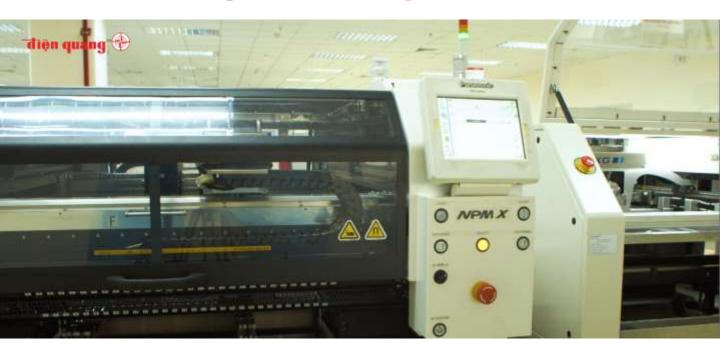

#### PRINTED CIRCUIT BOARD PRODUCTION LINE

THICKNESS TESTER lead solder paste, imported from KOHYOUNG brand - Korea

GLUING MACHINE, Panasonic Smart Factory version, with 2 robotic arms, each of which has 16 suction heads with a paste speed of 86,000 chips/ hour