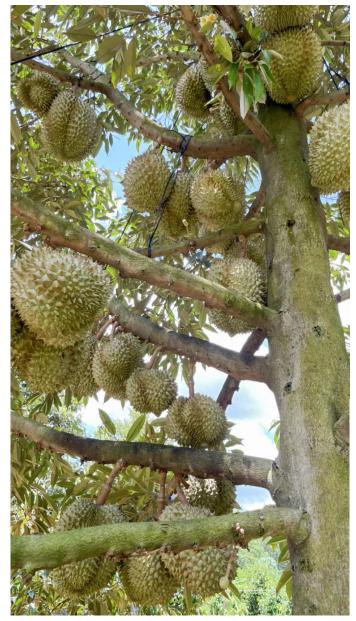

#### **TYPICAL PRODUCTS**

| Durian                 |                                                                                                                                                                                              |  |
|------------------------|----------------------------------------------------------------------------------------------------------------------------------------------------------------------------------------------|--|
| Shelf life             | 24 months (with nitrogen technology)                                                                                                                                                         |  |
| Availability           | All year round                                                                                                                                                                               |  |
| Packaging              | Loose: - 12.5kgs/box - 13kgs/box - Packaging: Cardboard box Prepack - In tray 400gr x 20 - Each tray in individual box - Packaging: Cardboard box ( Design according to customer's request ) |  |
| Transportation<br>Mode | Sea                                                                                                                                                                                          |  |
| Certifications         | FSSC, HACCCP, ISO 22000, GMP, SMETA                                                                                                                                                          |  |
| Major Markets          | Domestic and International                                                                                                                                                                   |  |