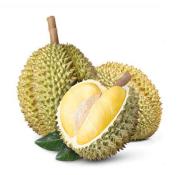

#### **TYPICAL PRODUCTS**

| Durian                 |                                                                                                                                                                                              |  |
|------------------------|----------------------------------------------------------------------------------------------------------------------------------------------------------------------------------------------|--|
| Shelf life             | 24 months (with nitrogen technology)                                                                                                                                                         |  |
| Availability           | All year round                                                                                                                                                                               |  |
| Packaging              | Loose: - 12.5kgs/box - 13kgs/box - Packaging: Cardboard box Prepack - In tray 400gr x 20 - Each tray in individual box - Packaging: Cardboard box ( Design according to customer's request ) |  |
| Transportation<br>Mode | Sea                                                                                                                                                                                          |  |
| Certifications         | FSSC, HACCCP, ISO 22000, GMP, SMETA                                                                                                                                                          |  |
| Major Markets          | Domestic and International                                                                                                                                                                   |  |