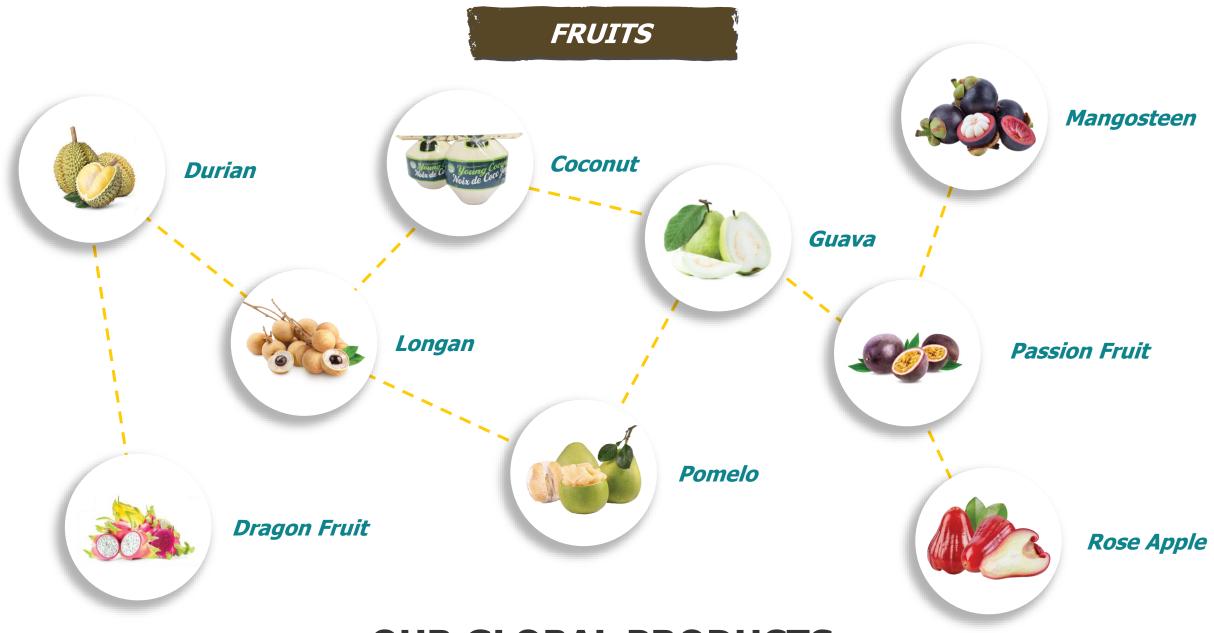

#### **OUR GLOBAL CUSTOMERS**

**OUR GLOBAL PRODUCTS** 

#### **FRUITS**

| Sweet Potato           |                                                                                                                                                                                                       |
|------------------------|-------------------------------------------------------------------------------------------------------------------------------------------------------------------------------------------------------|
| Shelf life             | 12 days                                                                                                                                                                                               |
| Availability           | All year round                                                                                                                                                                                        |
| Packaging              | Loose:  • 5kg/box  • Packaging: Cardboard box Pre-packed:  • 175g/bag (customizable)  • Packaging: transparent food grade pouch  • Can be labelled on site ( Design according to customer's request ) |
| Transportation<br>Mode | Sea, Air                                                                                                                                                                                              |
| Certifications         | FSSC, HACCCP, ISO 22000, GMP, SMETA                                                                                                                                                                   |
| Major Markets          | Domestic, ASIA                                                                                                                                                                                        |