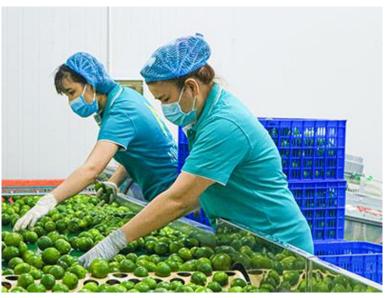

#### **TYPICAL PRODUCTS**

|                        | Seedless lime                                                                                                                                                  |
|------------------------|----------------------------------------------------------------------------------------------------------------------------------------------------------------|
| Shelf life             | 35 days                                                                                                                                                        |
| Availability           | All year round                                                                                                                                                 |
| Packaging              | Loose: - 5kgs/box - 5.5kgs/box - 6kgs/box - 6.5kgs/box - 8kgs/box - 9kgs/box - 10kgs/box - Packaging: Cardboard box ( Design according to customer's request ) |
| Transportation<br>Mode | Sea, Air                                                                                                                                                       |
| Certifications         | FSSC, HACCCP, ISO 22000, GMP, SMETA                                                                                                                            |
| Major Markets          | Domestic and International                                                                                                                                     |