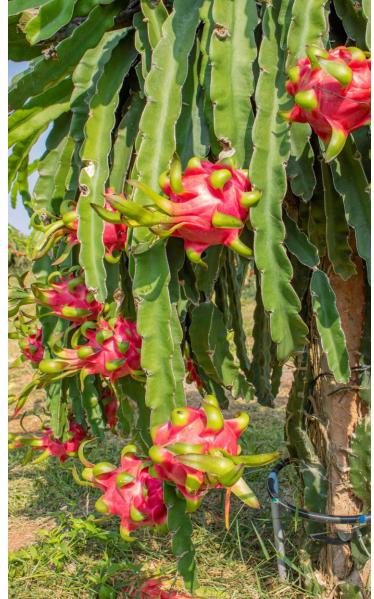

| Dragon fruit           |                                                                                                                                                  |
|------------------------|--------------------------------------------------------------------------------------------------------------------------------------------------|
| Shelf life             | 30 days                                                                                                                                          |
| Availability           | All year round                                                                                                                                   |
| Packaging              | Loose: - 3kgs/box - 4kgs/box - 8kgs/box - 9kgs/box - 15kgs/box - 18kgs/box - Packaging: Cardboard box ( Design according to customer's request ) |
| Transportation<br>Mode | Sea, Air                                                                                                                                         |
| Certifications         | FSSC, HACCCP, ISO 22000, GMP, SMETA                                                                                                              |
| Major Markets          | China, Dubai, Canada, US, Southeast Asia                                                                                                         |