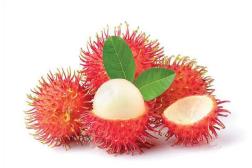

#### **TYPICAL PRODUCTS**

| Rambutan               |                                                                                                                                                                                                |  |
|------------------------|------------------------------------------------------------------------------------------------------------------------------------------------------------------------------------------------|--|
| Shelf life             | 3 days                                                                                                                                                                                         |  |
| Availability           | All year round                                                                                                                                                                                 |  |
| Packaging              | Loose: - 2kg/ box - Packaging: Cardboard box Prepack: - In tray 500gr x 2 - In tray 1kg x 2 - Packaging: Cardboard box - Individual label each tray ( Design according to customer's request ) |  |
| Transportation<br>Mode | Air                                                                                                                                                                                            |  |
| Certifications         | FSSC, HACCCP, ISO 22000, GMP, SMETA                                                                                                                                                            |  |
| Major Markets          | Dubai                                                                                                                                                                                          |  |