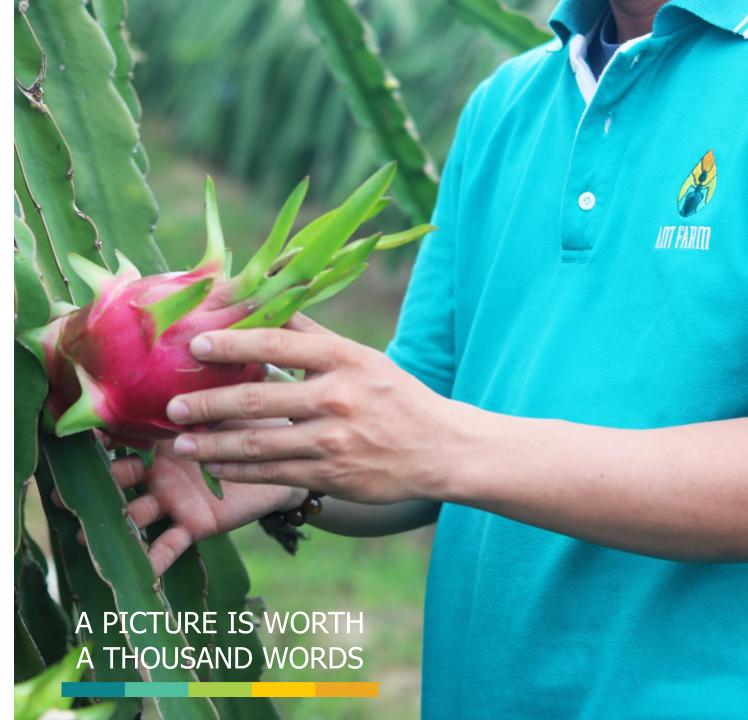

| Dragon fruit           |                                                                                                                                                  |
|------------------------|--------------------------------------------------------------------------------------------------------------------------------------------------|
| Shelf life             | 30 days                                                                                                                                          |
| Availability           | All year round                                                                                                                                   |
| Packaging              | Loose: - 3kgs/box - 4kgs/box - 8kgs/box - 9kgs/box - 15kgs/box - 18kgs/box - Packaging: Cardboard box ( Design according to customer's request ) |
| Transportation<br>Mode | Sea, Air                                                                                                                                         |
| Certifications         | FSSC, HACCCP, ISO 22000, GMP, SMETA                                                                                                              |
| Major Markets          | China, Dubai, Canada, US, Southeast Asia                                                                                                         |