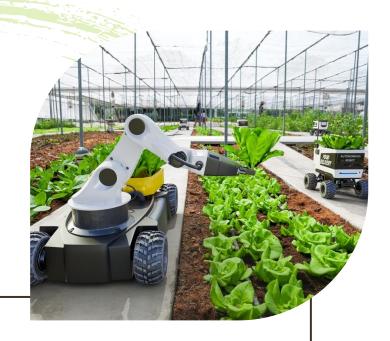

#### **KOREA**

**Korea** agricultural industry has undergone considerable development from traditional agriculture to smart agriculture