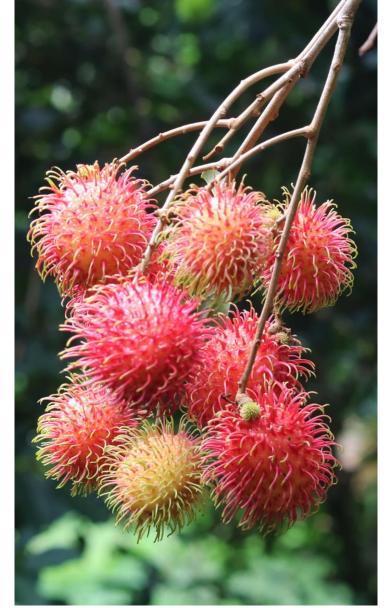

#### **TYPICAL PRODUCTS**

| Rambutan               |                                                                                                                                                                                                |  |
|------------------------|------------------------------------------------------------------------------------------------------------------------------------------------------------------------------------------------|--|
| Shelf life             | 3 days                                                                                                                                                                                         |  |
| Availability           | All year round                                                                                                                                                                                 |  |
| Packaging              | Loose: - 2kg/ box - Packaging: Cardboard box Prepack: - In tray 500gr x 2 - In tray 1kg x 2 - Packaging: Cardboard box - Individual label each tray ( Design according to customer's request ) |  |
| Transportation<br>Mode | Air                                                                                                                                                                                            |  |
| Certifications         | FSSC, HACCCP, ISO 22000, GMP, SMETA                                                                                                                                                            |  |
| Major Markets          | Dubai                                                                                                                                                                                          |  |