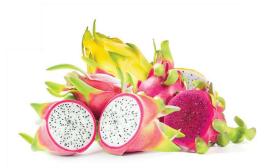

| Dragon fruit           |                                                                                                                                                  |
|------------------------|--------------------------------------------------------------------------------------------------------------------------------------------------|
| Shelf life             | 30 days                                                                                                                                          |
| Availability           | All year round                                                                                                                                   |
| Packaging              | Loose: - 3kgs/box - 4kgs/box - 8kgs/box - 9kgs/box - 15kgs/box - 18kgs/box - Packaging: Cardboard box ( Design according to customer's request ) |
| Transportation<br>Mode | Sea, Air                                                                                                                                         |
| Certifications         | FSSC, HACCCP, ISO 22000, GMP, SMETA                                                                                                              |
| Major Markets          | China, Dubai, Canada, US, Southeast Asia                                                                                                         |