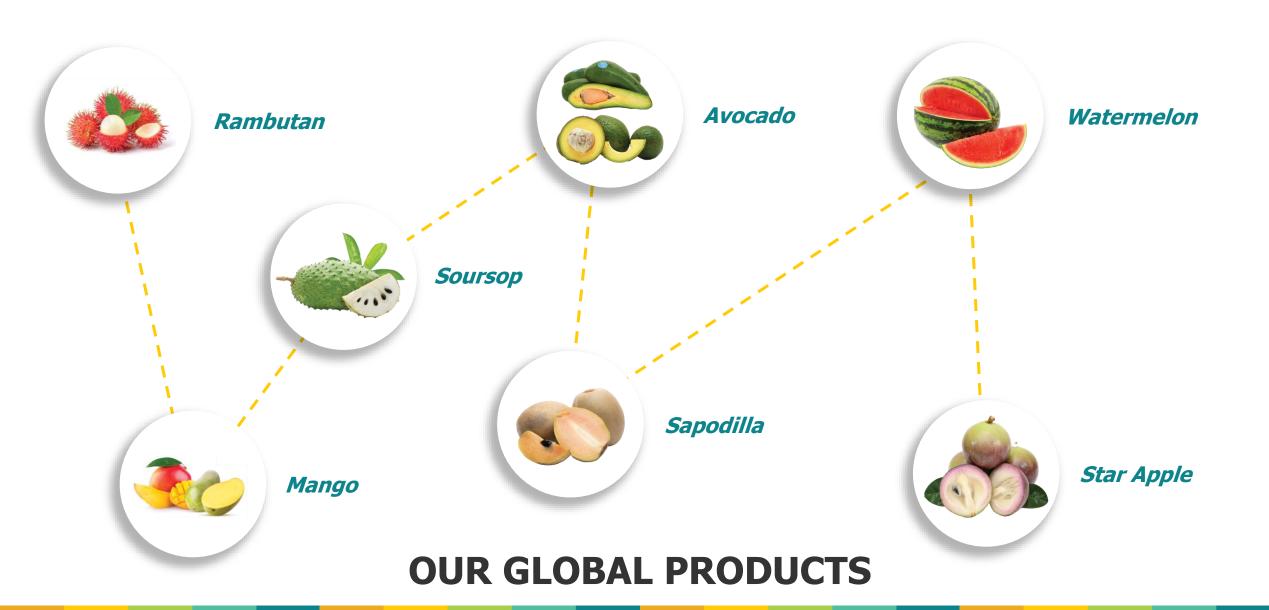

#### **OUR GLOBAL CUSTOMERS**

**OUR GLOBAL PRODUCTS** 

#### **TYPICAL PRODUCTS**

| Rambutan               |                                                                                                                                                                                                |  |
|------------------------|------------------------------------------------------------------------------------------------------------------------------------------------------------------------------------------------|--|
| Shelf life             | 3 days                                                                                                                                                                                         |  |
| Availability           | All year round                                                                                                                                                                                 |  |
| Packaging              | Loose: - 2kg/ box - Packaging: Cardboard box Prepack: - In tray 500gr x 2 - In tray 1kg x 2 - Packaging: Cardboard box - Individual label each tray ( Design according to customer's request ) |  |
| Transportation<br>Mode | Air                                                                                                                                                                                            |  |
| Certifications         | FSSC, HACCCP, ISO 22000, GMP, SMETA                                                                                                                                                            |  |
| Major Markets          | Dubai                                                                                                                                                                                          |  |