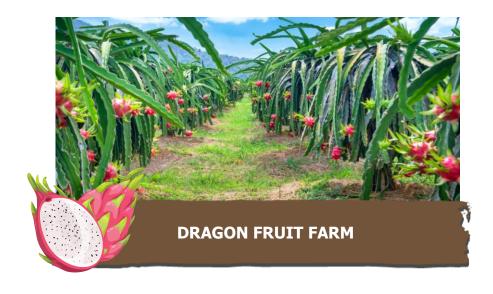

| Dragon fruit           |                                                                                                                                                  |
|------------------------|--------------------------------------------------------------------------------------------------------------------------------------------------|
| Shelf life             | 30 days                                                                                                                                          |
| Availability           | All year round                                                                                                                                   |
| Packaging              | Loose: - 3kgs/box - 4kgs/box - 8kgs/box - 9kgs/box - 15kgs/box - 18kgs/box - Packaging: Cardboard box ( Design according to customer's request ) |
| Transportation<br>Mode | Sea, Air                                                                                                                                         |
| Certifications         | FSSC, HACCCP, ISO 22000, GMP, SMETA                                                                                                              |
| Major Markets          | China, Dubai, Canada, US, Southeast Asia                                                                                                         |