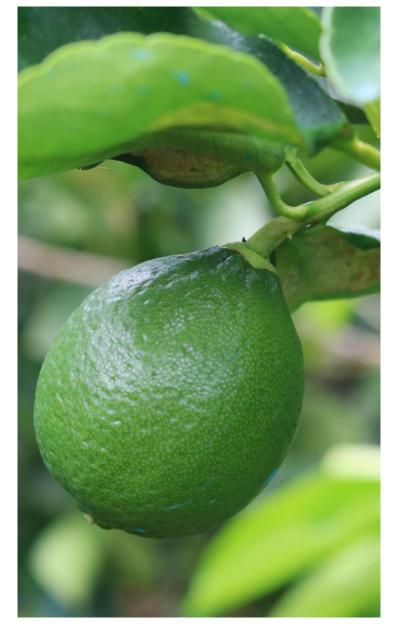

#### **TYPICAL PRODUCTS**

|                        | Seedless lime                                                                                                                                                  |
|------------------------|----------------------------------------------------------------------------------------------------------------------------------------------------------------|
| Shelf life             | 35 days                                                                                                                                                        |
| Availability           | All year round                                                                                                                                                 |
| Packaging              | Loose: - 5kgs/box - 5.5kgs/box - 6kgs/box - 6.5kgs/box - 8kgs/box - 9kgs/box - 10kgs/box - Packaging: Cardboard box ( Design according to customer's request ) |
| Transportation<br>Mode | Sea, Air                                                                                                                                                       |
| Certifications         | FSSC, HACCCP, ISO 22000, GMP, SMETA                                                                                                                            |
| Major Markets          | Domestic and International                                                                                                                                     |