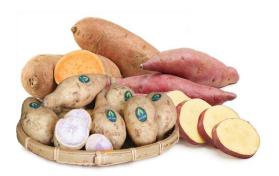

#### **FRUITS**

| Sweet Potato           |                                                                                                                                                                                                       |
|------------------------|-------------------------------------------------------------------------------------------------------------------------------------------------------------------------------------------------------|
| Shelf life             | 12 days                                                                                                                                                                                               |
| Availability           | All year round                                                                                                                                                                                        |
| Packaging              | Loose:  • 5kg/box  • Packaging: Cardboard box Pre-packed:  • 175g/bag (customizable)  • Packaging: transparent food grade pouch  • Can be labelled on site ( Design according to customer's request ) |
| Transportation<br>Mode | Sea, Air                                                                                                                                                                                              |
| Certifications         | FSSC, HACCCP, ISO 22000, GMP, SMETA                                                                                                                                                                   |
| Major Markets          | Domestic, ASIA                                                                                                                                                                                        |