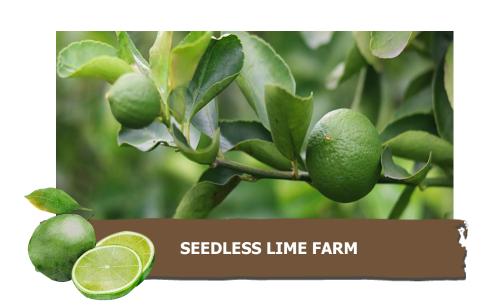

#### **TYPICAL PRODUCTS**

|                        | Seedless lime                                                                                                                                                  |
|------------------------|----------------------------------------------------------------------------------------------------------------------------------------------------------------|
| Shelf life             | 35 days                                                                                                                                                        |
| Availability           | All year round                                                                                                                                                 |
| Packaging              | Loose: - 5kgs/box - 5.5kgs/box - 6kgs/box - 6.5kgs/box - 8kgs/box - 9kgs/box - 10kgs/box - Packaging: Cardboard box ( Design according to customer's request ) |
| Transportation<br>Mode | Sea, Air                                                                                                                                                       |
| Certifications         | FSSC, HACCCP, ISO 22000, GMP, SMETA                                                                                                                            |
| Major Markets          | Domestic and International                                                                                                                                     |