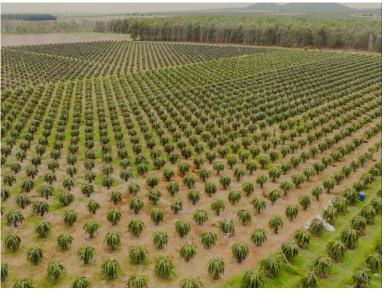

| Dragon fruit           |                                                                                                                                                  |
|------------------------|--------------------------------------------------------------------------------------------------------------------------------------------------|
| Shelf life             | 30 days                                                                                                                                          |
| Availability           | All year round                                                                                                                                   |
| Packaging              | Loose: - 3kgs/box - 4kgs/box - 8kgs/box - 9kgs/box - 15kgs/box - 18kgs/box - Packaging: Cardboard box ( Design according to customer's request ) |
| Transportation<br>Mode | Sea, Air                                                                                                                                         |
| Certifications         | FSSC, HACCCP, ISO 22000, GMP, SMETA                                                                                                              |
| Major Markets          | China, Dubai, Canada, US, Southeast Asia                                                                                                         |