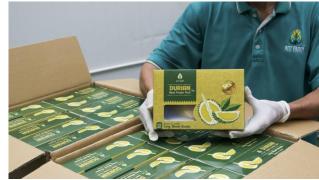

#### **TYPICAL PRODUCTS**

| Durian                 |                                                                                                                                                                                              |  |
|------------------------|----------------------------------------------------------------------------------------------------------------------------------------------------------------------------------------------|--|
| Shelf life             | 24 months (with nitrogen technology)                                                                                                                                                         |  |
| Availability           | All year round                                                                                                                                                                               |  |
| Packaging              | Loose: - 12.5kgs/box - 13kgs/box - Packaging: Cardboard box Prepack - In tray 400gr x 20 - Each tray in individual box - Packaging: Cardboard box ( Design according to customer's request ) |  |
| Transportation<br>Mode | Sea                                                                                                                                                                                          |  |
| Certifications         | FSSC, HACCCP, ISO 22000, GMP, SMETA                                                                                                                                                          |  |
| Major Markets          | Domestic and International                                                                                                                                                                   |  |