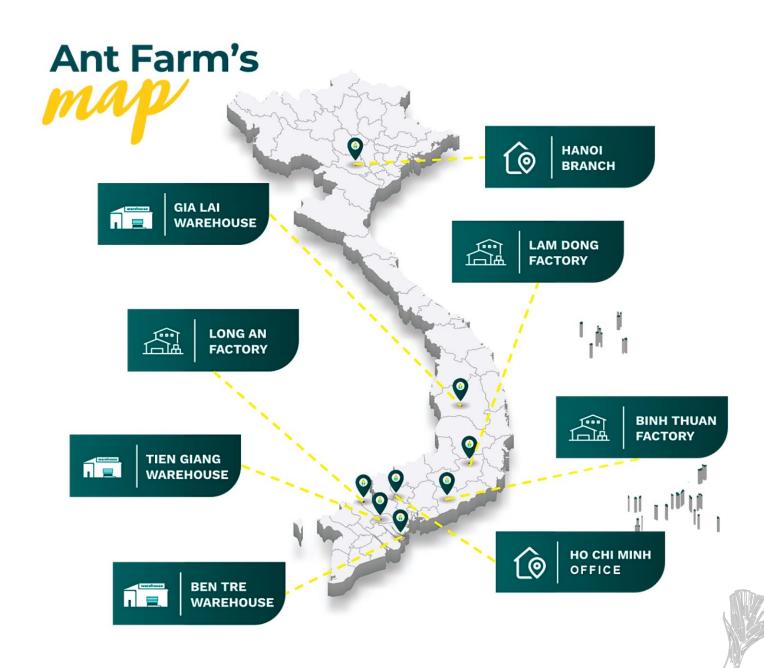

#### **Place**

Ant Farm's products are present in most supermarkets systems

Our factories and branches located in many areas, both in Vietnam and overseas