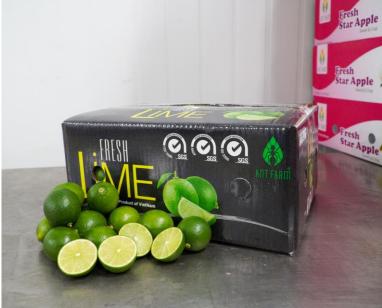

#### **TYPICAL PRODUCTS**

|                        | Seedless lime                                                                                                                                                  |
|------------------------|----------------------------------------------------------------------------------------------------------------------------------------------------------------|
| Shelf life             | 35 days                                                                                                                                                        |
| Availability           | All year round                                                                                                                                                 |
| Packaging              | Loose: - 5kgs/box - 5.5kgs/box - 6kgs/box - 6.5kgs/box - 8kgs/box - 9kgs/box - 10kgs/box - Packaging: Cardboard box ( Design according to customer's request ) |
| Transportation<br>Mode | Sea, Air                                                                                                                                                       |
| Certifications         | FSSC, HACCCP, ISO 22000, GMP, SMETA                                                                                                                            |
| Major Markets          | Domestic and International                                                                                                                                     |