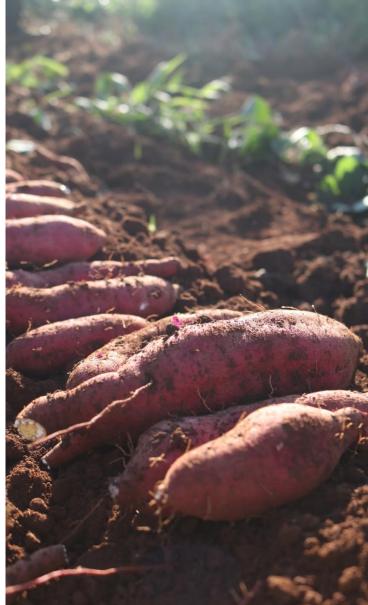

#### **FRUITS**

| Sweet Potato           |                                                                                                                                                                                                       |
|------------------------|-------------------------------------------------------------------------------------------------------------------------------------------------------------------------------------------------------|
| Shelf life             | 12 days                                                                                                                                                                                               |
| Availability           | All year round                                                                                                                                                                                        |
| Packaging              | Loose:  • 5kg/box  • Packaging: Cardboard box Pre-packed:  • 175g/bag (customizable)  • Packaging: transparent food grade pouch  • Can be labelled on site ( Design according to customer's request ) |
| Transportation<br>Mode | Sea, Air                                                                                                                                                                                              |
| Certifications         | FSSC, HACCCP, ISO 22000, GMP, SMETA                                                                                                                                                                   |
| Major Markets          | Domestic, ASIA                                                                                                                                                                                        |