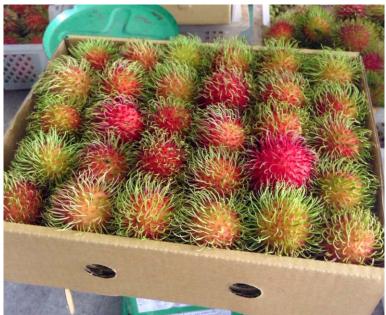

#### **TYPICAL PRODUCTS**

| Rambutan               |                                                                                                                                                                                                |  |
|------------------------|------------------------------------------------------------------------------------------------------------------------------------------------------------------------------------------------|--|
| Shelf life             | 3 days                                                                                                                                                                                         |  |
| Availability           | All year round                                                                                                                                                                                 |  |
| Packaging              | Loose: - 2kg/ box - Packaging: Cardboard box Prepack: - In tray 500gr x 2 - In tray 1kg x 2 - Packaging: Cardboard box - Individual label each tray ( Design according to customer's request ) |  |
| Transportation<br>Mode | Air                                                                                                                                                                                            |  |
| Certifications         | FSSC, HACCCP, ISO 22000, GMP, SMETA                                                                                                                                                            |  |
| Major Markets          | Dubai                                                                                                                                                                                          |  |