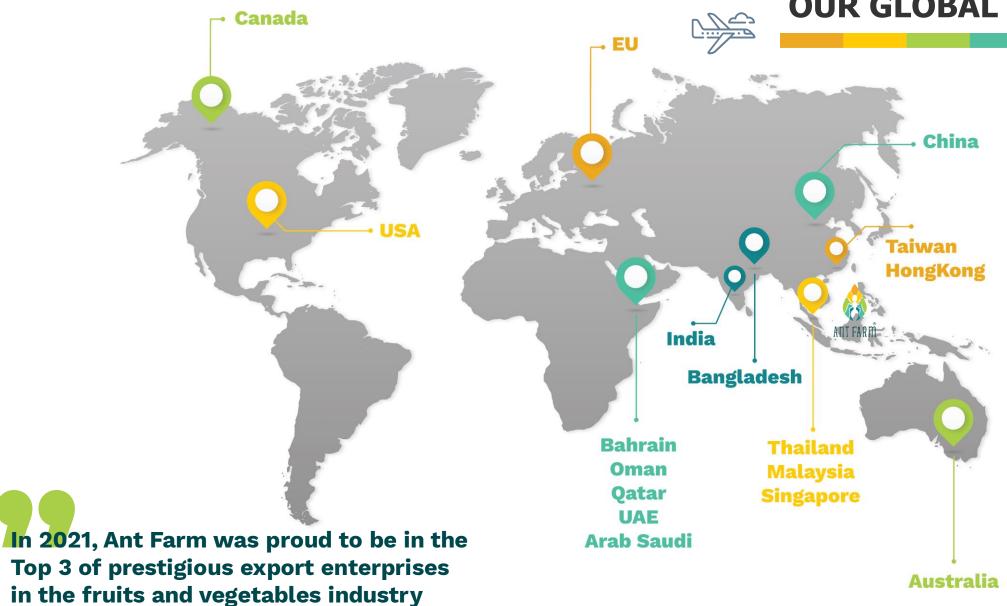

In the same year, we organized a charity program with the theme of "Warm Spring – Spreading the Love" where they lent a helping hand to the orphans in Binh Thanh District, Ho Chi Minh City.

2022

Ant Farm continuously expands Global Markets such as Europe, Asia, North America, the Middle East, the US, Canada, etc.
By launched the product of Frozen Durian and Fresh Durian (Ri6 and Monthong), we has conquered even the fastidious markets such as the US, Canada, and Australia.

#### **OUR GLOBAL CUSTOMERS**

**OUR GLOBAL PRODUCTS** 