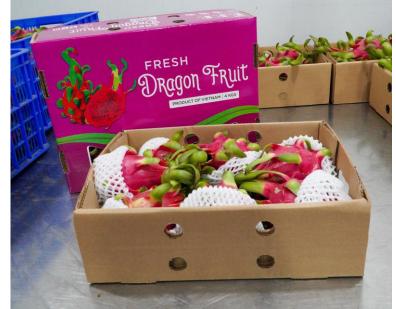

| Dragon fruit           |                                                                                                                                                  |
|------------------------|--------------------------------------------------------------------------------------------------------------------------------------------------|
| Shelf life             | 30 days                                                                                                                                          |
| Availability           | All year round                                                                                                                                   |
| Packaging              | Loose: - 3kgs/box - 4kgs/box - 8kgs/box - 9kgs/box - 15kgs/box - 18kgs/box - Packaging: Cardboard box ( Design according to customer's request ) |
| Transportation<br>Mode | Sea, Air                                                                                                                                         |
| Certifications         | FSSC, HACCCP, ISO 22000, GMP, SMETA                                                                                                              |
| Major Markets          | China, Dubai, Canada, US, Southeast Asia                                                                                                         |