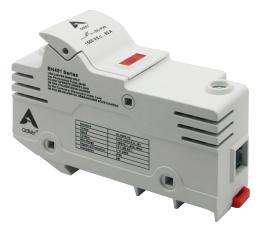

## BH401 1500 V Fuse Holder

## **FEATURES:**

ADLER BH401 touch safe fuse holder is as ADLER A94 series. With current ratings up to 80 A at 1500 VDC, this holder provides the most compact and effective solution to protect 1500 VDC circuits and equipment in photovoltaic applications.

## **DESCRIPTION:**

The BH401 touch safe holder is designed for 22x58 mm fuse link and is equipped with a red indicator light. It will light up when the circuit is interrupted.