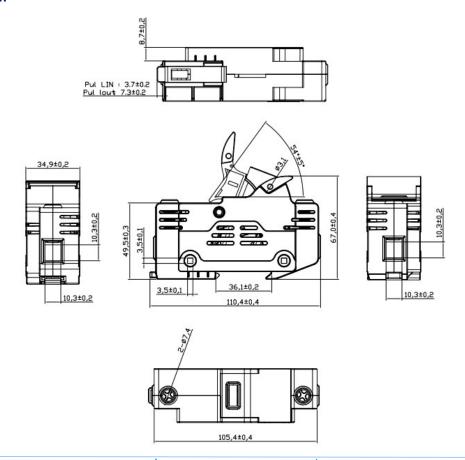

Max. Torque: 4 N·m

Wire Range: 1-11 AWG

Operation Temperature: -40 °C to +150 °C

**DIMENSIONS: mm** 

TEL: +49 (0)341 94698772 FAX: +49 (0)341 94698771