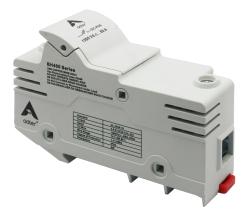

## BH400 1500 V Fuse Holder

## **FEATURES:**

ADLER BH400 touch safe fuse holder is designed for all standard 22x58 mm PV fuses such as ADLER A94 series. With current ratings up to 80 A at 1500 VDC, this holder provides the most compact and effective solution to protect 1500 VDC circuits and equipment in photovoltaic applications.

**Note:** SCCR is limited to the interrupting rating of the installed fuse or 10 kA, which ever is less.

The BH400 touch safe holder is designed for 22x58 mm fuse link, especially for use with photovoltaic equipment.