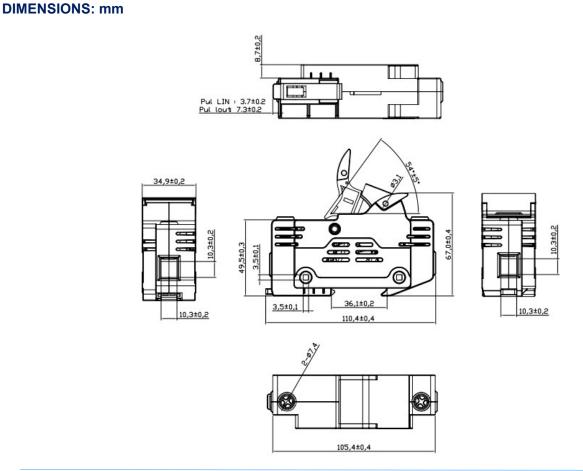

## **SPECIFICATIONS:**

Rated Voltage: 1500 VDCRated Current: up to 80 A

Short Circuit Current Rating (SCCR): DC 10 kA

• Standards: UL 4248-18 and EN 60947-3

(10 kA at 1500 VDC)

Max. Dissipation: 8 W

Material Flammability: UL 94-V0Mounting: DIN Rail mounting

Max. Torque: 4 N·m

Wire Range: 1-11 AWG

Operation Temperature: -40 °C to +150 °C