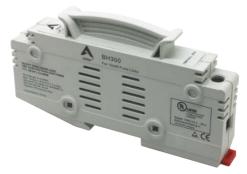

# BH300 1500V Fuse Holder

# **FEATURES:**

ADLER BH300 touch safe fuse holders are designed for standard 10x85mm PV fuses such as ADLER A75 series and other cylindrical fuses up to Ø10 x 85mm. With current ratings up to 30A at 1500 VDC, it can effectively protect 1500 VDC circuits and equipment in photovoltaic applications.

#### **DESCRIPTION:**

The BH300 touch safe holder is designed for 10x85mm fuse links, especially for use with photovoltaic equipment.