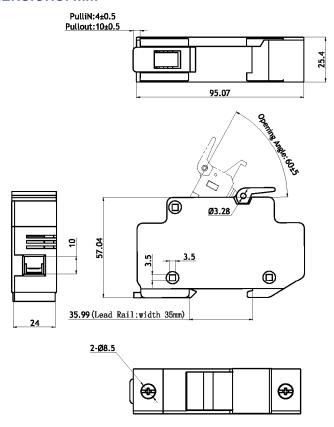

#### **DIMENSIONS: mm**

Mounting: DIN Rail mounting

Wire Range: 5-13 AWG

Operation Temperature: -40°C to +150°C

UL Listed File: E486822TUV File: R 50393975