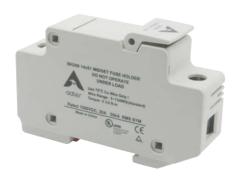

# BH200 1500V Fuse Holder

### **FEATURES:**

ADLER BH200 touch safe fuse holders are designed for all standard 14x51mm PV fuses such as ADLER A74 series. With current ratings up to 30A at 1500V DC, this holder provides the most compact and effective solution to protect 1500 VDC circuits and equipment in photovoltaic applications.

#### **DESCRIPTION:**

The BH200 touch safe holder is designed for 14x51mm fuse links, especially for use with photovoltaic equipment.