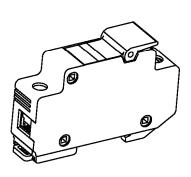

# BH200 1500V Fuse Holder

### **FEATURES:**

ADLER BH200 touch safe fuse holders are designed for all standard 14x51mm PV fuses such as ADLER A74 series. With current ratings up to 30A at 1500V DC, this holder provides the most compact and effective solution to protect 1500 VDC circuits and equipment in photovoltaic applications.

#### **DESCRIPTION:**

The BH200 touch safe holder is designed for 14x51mm fuse links, especially for use with photovoltaic equipment.