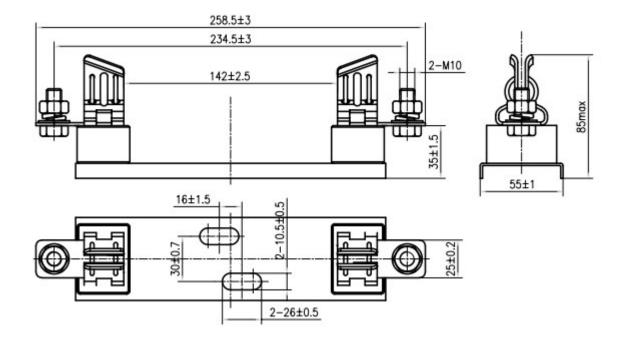

## **DIMENSIONS (mm)**

## **INSTALLATION**

Ref. Torque: Mounting Plate: 15 N.m.

Terminal Screw (M10): 32 N.m

Operating Temperature: -40°C to +90°C

Storage Temperature: -40°C to +70°C

- Be aware of surface condensation phenomenon in case of temperature changes!
- Class III pollution index for fuse links
- Avoid exposure to gas or oxidizing chemicals that could cause metal corrosions and accumulation of dust particles, which may affect the insulation material.