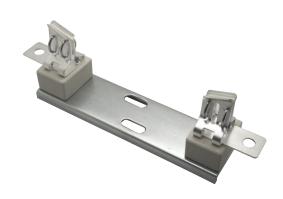

## **BH1XL Fuse Holder**

## **FEATURES:**

Rated Voltage : DC 1500V

Rated Current : 200A

Short Circuit Current Rating (SCCR): 50kA

• Uimp: 3.8 kV

Max. power withstand rating: 40W

Standard: Reference to UL4248

Material: Fuse Clip: Silver Plated Copper

Spring: Zinc Plated Steel

Mounting Plate: Zinc Plated Steel

Insulator: Ceramic

Designed for ADLER AX6 (NH1XL) fuse links