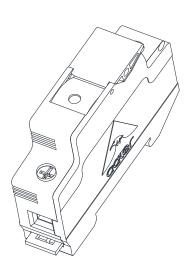

#### **DESCRIPTION:**

BH100-02 touch safe holders are designed for 10x38mm DC midget fuses, especially for use with photovoltaic equipment.10x38mm Fuse Holder With Indicator Light

### **SPECIFICATIONS:**

- Rated Voltage: 1000 VDC / 1100 VDC
- Rated Current: up to 30 A / 32 A
- Short Circuit Current Rating(SCCR): DC 30kA@1000VDC / 20kA@1100VDC
- Standards: UL 4248-18
- Wire Range: 18 8 AWG
- Max. Torque: 3.4 N·m
- Max. Dissipation: 6W
- Operation Temperature: -40°C to +130°C
- Material Flammability: UL 94-V0
- Mounting: DIN Rail mounting
- Degree of protection IP20
- UL Listed File: E486822