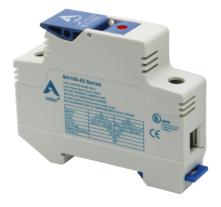

# BH100-02 1000V / 1100V Fuse Holder

adler

#### **FEATURES:**

ADLER BH100-02 touch safe fuse holders are designed for all standard 10x38mm PV fuses such as ADLER A73 / A83 series.

**Note**: SCCR is limited to the interrupting rating of the installed fuse or 30kA, which ever is less.

#### **DESCRIPTION:**

BH100-02 touch safe holders are designed for 10x38mm DC midget fuses, especially for use with photovoltaic equipment.10x38mm Fuse Holder With Indicator Light